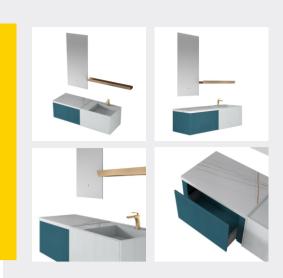

x120x150mm

LCIJIC雷洁













■ MODEL:LJ-1143

The main tank: 2000 x550x850mm

Mirror: 550 x20x1800mmx2



■ MODEL:LJ-1144

The main tank:

2000 x550x850mm

Mirror: 800 x20x1800mm





















■ MODEL:LJ-1145

The main tank:

2200 x550x500mm

Mirror:

550 x120x1100mmx2



## **■ MODEL:LJ-1146**

The main tank:

1200 x550x450mm

Mirror: 650 x45x650mm















#### ■ MODEL:LJ-1147

The main tank: 1500 x550x450mm

Mirror: 650 x45x650mmx2



## **■ MODEL:LJ-1148**

The main tank:

800 x550x500mm

Mirror: 550 x120x1100mm

















■ MODEL:LJ-1149

The main tank:

1100 x550x500mm

Mirror: 550 x120x1100mm

Shelf: 440 x160x1200mm



#### **■ MODEL:LJ-1150**

The main tank:

1300 x550x500mm

Mirror: 1300 x35x650mm

Shelf: 600 x120x150mm

Tank: 220 x160x1200mm















#### ■ MODEL:LJ-1151

The main tank: 1600 x550x460mm

Mirror: 600 x35x1300mm Shelf: 1120 x150x65mm



#### ■ MODEL:LJ-1152

Upper layer of main cabinet:

2000X550X150mm

Main cabinet lower layer:

2000X550X320mm

Mirror: 520 x40x10000mmx2

Shelf: 650X120X50mmX2





















■ MODEL:LJ-1153

Upper layer of main cabinet:
1200X550X120mm

Main cabinet lower layer:
1200X550X310mm

Mirror: 600 x30x1300mm

Shelf: 850X150X65mm



## ■ MODEL:LJ-1154

The main tank:

1600 x550x450mm

Mirror: 1120 x30x650mm Tank: 180 x150x10000mmx2















■ MODEL:LJ-1155

The main tank:

1200 x550x850mm

Mirror: 800 x35x8600mm



**■ MODEL:LJ-1156** 

The main tank:

1200 x550x850mm

Mirror: 800 x35x8600mm



















■ MODEL:LJ-1157

The main tank:

1000 x550x450mm

Mirror: 600 x30x1300mm

R