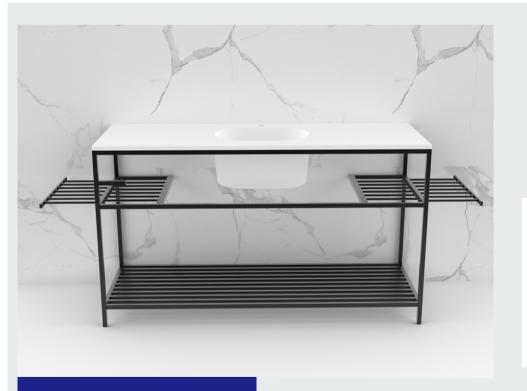

## ■ MODEL:LJ-1101

1000\*500\*500

## ■ MODEL:LJ-1102

498\*489\*908

■ MODEL:LJ-1103

500\*400\*100

## ■ MODEL:LJ-1104

1500\*500\*870

■ MODEL:LJ-1105

1000\*500\*1050

■ MODEL:LJ-1106

1100\*500\*100