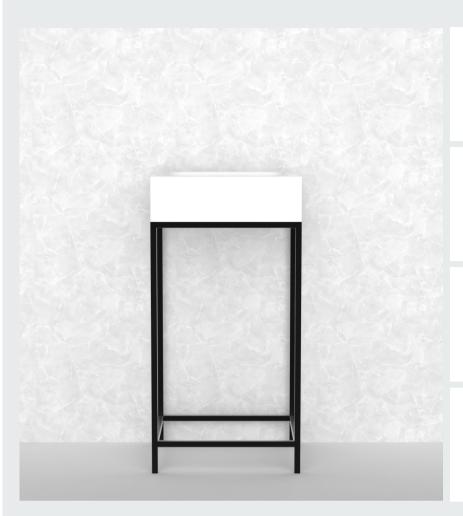

-1174 · · · · · 43 |  |
| LJ-1175 LJ-1176 · · · · · 44 |  |
| LJ-1177 LJ-1178 · · · · · 45 |  |
| LJ-1179 LJ-1180 · · · · · 46 |  |
|                              |  |
|                              |  |
|                              |  |
|                              |  |
|                              |  |
|                              |  |
|                              |  |
|                              |  |
|                              |  |
|                              |  |
|                              |  |
|                              |  |
|                              |  |
|                              |  |
|                              |  |
|                              |  |









## ■ MODEL:LJ-1101

1000\*500\*500



## ■ MODEL:LJ-1102

498\*489\*908





















■ MODEL:LJ-1103

500\*400\*100



## ■ MODEL:LJ-1104

1500\*500\*870













■ MODEL:LJ-1105

1000\*500\*1050



■ MODEL:LJ-1106

1100\*500\*100



















#### ■ MODEL:LJ-1107

The main tank:

1800 x550x850mm

Mirror: 1100 x120x550mm

Deputy ark: 1650 x180x320mm



## **■ MODEL:LJ-1108**

The main tank:

2100 x550x850mm

Mirror: 1330 x40x630mm

Shelf: 850X155X68mm

LCIJIC雷浩









10 BATHROOM CABINET SERIES











#### ■ MODEL:LJ-1109

The main tank: 1000 x550x850mm Mirror: 900 x35mm



## ■ MODEL:LJ-1110

The main tank:

1800 x550x850mm

Mirror: 1326 x35x620mm

LEIJIE雷洁













#### ■ MODEL:LJ-1111

The main tank:

800 x550x400mm

Mirror: 700 x35x700mm

Shelf: 650X120X50mm



#### **■ MODEL:LJ-1112**

The main tank:

1000 x550x500

Lens ark: 1000 x135x75