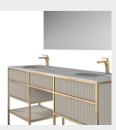

800 x550x850mm

Mirror: 1326 x35x620mm

LEIJIE雷洁













#### ■ MODEL:LJ-1111

The main tank:

800 x550x400mm

Mirror: 700 x35x700mm

Shelf: 650X120X50mm



#### **■ MODEL:LJ-1112**

The main tank:

1000 x550x500

Lens ark: 1000 x135x750mm

Tank: 600 x120x150mm





















#### ■ MODEL:LJ-1113

Upper layer of main cabinet:

1200X550X150mm

Main cabinet lower layer:

1200X550X350mm

Mirror: 1350 x40x750mm

Tank: 180 x150x1000mmx2



## ■ MODEL:LJ-1114

The main tank:

1600 x550x500mm

Mirror: 1600 x40x750mm

Shelf: 600 x120x150mmx2















#### ■ MODEL:LJ-1115

Upper layer of main cabinet: 800X550X120mm Main cabinet bottom: 800X550X240mm

Mirror: 600 x30x1300mm Rack: 360X150X65mmX2



#### **■ MODEL:**LJ-1116

The main tank: 1800 x550x850mm Mirror:

1500 x17x820mm















■ MODEL:LJ-1117

The main tank:

1500 x550x850mm

Mirror: 1400 x17x820mm

Tank: 500 x140x650mm



## **■ MODEL:LJ-1118**

The main tank:

1350 x550x850mm

Mirror: 1300 x17x820mm

LEIJIE雷洁













## ■ MODEL:LJ-1119

The main tank:

1200 x550x850mm

Mirror:

1150 x17x820mm



## **■ MODEL:LJ-1120**

The main tank:

1000 x550x850mm

Mirror:

950 x17x820mm















■ MODEL:LJ-1121

The main tank:

1500 x550x850mm

Mirror:

550X30X1100mm X2



## ■ MODEL:LJ-1122

The main tank:

1350 x550x850mm

Mirror:

550 x30x1100mm















#### ■ MODEL:LJ-1123

The main tank: 1200 x550x850mm

Mirror: 550 x30x1100mm Shelf: 360X150X60mmX2



## ■ MODEL:LJ-1124

The main tank:

1000 x550x850mm

Mirror: 550 x30x1100mm

Shelf: 360X150X60mmX2















■ MODEL:LJ-1125



The main