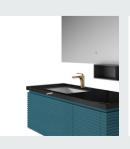

## ■ MODEL:LJ-1102

498\*489\*908

■ MODEL:LJ-1103

500\*400\*100

## ■ MODEL:LJ-1104

1500\*500\*870

■ MODEL:LJ-1105

1000\*500\*1050

■ MODEL:LJ-1106

1100\*500\*100