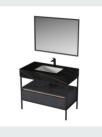

#### ■ MODEL:LJ-1111

The main tank:

800 x550x400mm

Mirror: 700 x35x700mm

Shelf: 650X120X50mm

#### **■ MODEL:LJ-1112**

The main tank:

1000 x550x500

Lens ark: 1000 x135x750mm

Tank: 600 x120x150mm