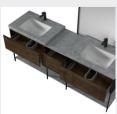

## ■ MODEL:LJ-1101

1000\*500\*500

## ■ MODEL:LJ-1102

498\*489\*908

■ MODEL:LJ-1103

500\*400\*100

## ■ MODEL:LJ-1104

1500\*500\*870

■ MODEL:LJ-1105

1000\*500\*1050

■ MODEL:LJ-1106

1100\*500\*100