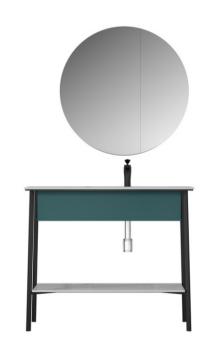

#### ■ MODEL:LJ-1111

The main tank:

800 x550x400mm

Mirror: 700 x35x700mm

Shelf: 650X120X50mm

#### **■ MODEL:LJ-1112**

The main tank:

1000 x550x500

Lens ark: 1000 x135x750mm

Tank: 600 x120x150mm

#### ■ MODEL:LJ-1113

Upper layer of main cabinet:

1200X550X150mm

Main cabinet lower layer:

1200X550X350mm

Mirror: 1350 x40x750mm

Tank: 180 x150x1000mmx2