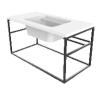

| LJ-1171 LJ-1172 · · · · · 42 |  |
|------------------------------|--|
| LJ-1173 LJ-1174 · · · · · 43 |  |
| LJ-1175 LJ-1176 · · · · · 44 |  |
| LJ-1177 LJ-1178 · · · · · 45 |  |
| LJ-1179 LJ-1180 · · · · · 46 |  |
|                              |  |
|                              |  |
|                              |  |
|                              |  |
|                              |  |
|                              |  |
|                              |  |
|                              |  |
|                              |  |
|                              |  |
|                              |  |
|                              |  |
|                              |  |
|                              |  |
|                              |  |
|                              |  |









## ■ MODEL:LJ-1101

1000\*500\*500



## ■ MODEL:LJ-1102

498\*489\*908





















■ MODEL:LJ-1103

500\*400\*100



## ■ MODEL:LJ-1104

1500\*500\*870













■ MODEL:LJ-1105

1000\*500\*1050



■ MODEL:LJ-1106

1100\*500\*100



















#### ■ MODEL:LJ-1107

The main tank:

1800 x550x850mm

Mirror: 1100 x120x550mm

Deputy ark: 1650 x180x320mm



## **■ MODEL:LJ-1108**

The main tank:

2100 x550x850mm

Mirror: 1330 x40x630mm

Shelf: 850X155X68mm

LCIJIC雷浩









10 BATHROOM CABINET SERIES











#### ■ MODEL:LJ-1109

The main tank: 1000 x550x850mm Mirror: 900 x35mm



## ■ MODEL:LJ-1110

The main tank:

1800 x550x850mm

Mirror: 1326 x35x620mm

LEIJIE雷洁













#### ■ MODEL:LJ-1111

The main tank:

800 x550x400mm

Mirror: 700 x35x700mm

Shelf: 650X120X50