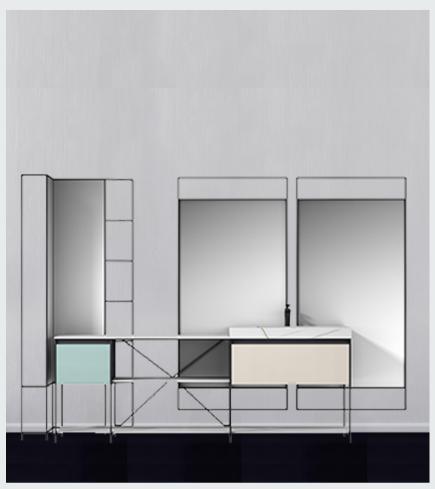

#### ■ MODEL:LJ-1107

The main tank:

1800 x550x850mm

Mirror: 1100 x120x550mm

Deputy ark: 1650 x180x320mm