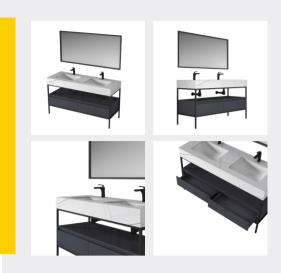

#### ■ MODEL:LJ-1107

The main tank:

1800 x550x850mm

Mirror: 1100 x120x550mm

Deputy ark: 1650 x180x320mm

## **■ MODEL:LJ-1108**

The main tank:

2100 x550x850mm

Mirror: 1330 x40x630mm

Shelf: 850X155X68mm

LCIJIC雷浩

10 BATHROOM CABINET SERIES