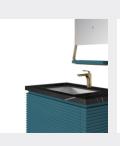

## ■ MODEL:LJ-1102

498\*489\*908

■ MODEL:LJ-1103

500\*400\*100

## ■ MODEL:LJ-1104

1500\*500\*870

■ MODEL:LJ-1105

1000\*500\*1050

■ MODEL:LJ-1106

1100\*500\*100