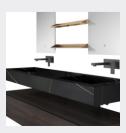

## ■ MODEL:LJ-1101

1000\*500\*500

## ■ MODEL:LJ-1102

498\*489\*908

■ MODEL:LJ-1103

500\*400\*100