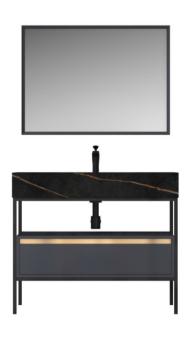

#### ■ MODEL:LJ-1109

The main tank: 1000 x550x850mm Mirror: 900 x35mm

## ■ MODEL:LJ-1110

The main tank:

1800 x550x850mm

Mirror: 1326 x35x620mm

LEIJIE雷洁