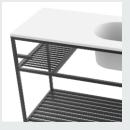

· 45 |  |
| LJ-1179 LJ-1180 · · · · · 46 |  |
|                              |  |
|                              |  |
|                              |  |
|                              |  |
|                              |  |
|                              |  |
|                              |  |
|                              |  |
|                              |  |
|                              |  |
|                              |  |
|                              |  |
|                              |  |
|                              |  |
|                              |  |
|                              |  |









## ■ MODEL:LJ-1101

1000\*500\*500



## ■ MODEL:LJ-1102

498\*489\*908





















■ MODEL:LJ-1103

500\*400\*100



## ■ MODEL:LJ-1104

1500\*500\*870













■ MODEL:LJ-1105

1000\*500\*1050



■ MODEL:LJ-1106

1100\*500\*100



















#### ■ MODEL:LJ-1107

The main tank:

1800 x550x850mm

Mirror: 1100 x120x550mm

Deputy ark: 1650 x180x320mm



## **■ MODEL:LJ-1108**

The main tank:

2100 x550x850mm

Mirror: 1330 x40x630mm

Shelf: 850X155X68mm

LCIJIC雷浩









10 BATHROOM CABINET SERIES











#### ■ MODEL:LJ-1109

The main tank: 1000 x550x850mm Mirror: 900 x35mm



## ■ MODEL:LJ-1110

The main tank:

1800 x550x850mm

Mirror: 1326 x35x620mm

LEIJIE雷洁













#### ■ MODEL:LJ-1111

The main tank:

800 x550x400mm

Mirror: 700 x35x700mm

Shelf: 650X120X50mm



#### **■ MODEL:LJ-1112**

The main tank:

1000 x550x500

Lens ark: 1000 x135x750mm

Tank: 600 x120x150mm





















#### ■ MODEL:LJ-1113

Upper layer of ma