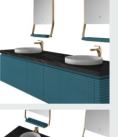

Mirror:

850 x20x1800mmx2



## **■ MODEL:LJ-1138**

The main tank:

1000 x550x280mm

Mirror: 950 x40x600mm















#### ■ MODEL:LJ-1139

The main tank: 1600 x550x280mm Mirror: 500 x40x1000mmx2



## **■ MODEL:LJ-1140**

Upper layer of main cabinet:

1200X550X120mm

Main cabinet lower:

1200X550X250mm

Mirror: 700 x35x700mm

Shelf: 650X120X50mm





















■ MODEL:LJ-1141

Upper layer of main cabinet:

1000X550X120mm

Main cabinet lower layer:

1000X550X250mm

Mirror: 700 x35x700mm



## **■ MODEL:LJ-1142**

The main tank:

1600 x550x850mm

Mirror: 1000 x35x1000mm

Tank: 600 x120x150mm

LCIJIC雷洁













■ MODEL:LJ-1143

The main tank: 2000 x550x850mm

Mirror: 550 x20x1800mmx2



■ MODEL:LJ-1144

The main tank:

2000 x550x850mm

Mirror: 800 x20x1800mm





















■ MODEL:LJ-1145

The main tank:

2200 x550x500mm

Mirror:

550 x120x1100mmx2



## **■ MODEL:LJ-1146**

The main tank:

1200 x550x450mm

Mirror: 650 x45x650mm















#### ■ MODEL:LJ-1147

The main tank: 1500 x550x450mm

Mirror: 650 x45x650mmx2



## **■ MODEL:LJ-1148**

The main tank:

800 x550x500mm

Mirror: 550 x120x1100mm

















■ MODEL:LJ-1149

The main tank:

1100 x550x500mm

Mirror: 550 x120x1100mm

Shelf: 440 x160x1200mm



#### **■ MODEL:LJ-1150**

The main tank:

1300 x550x500mm

Mirror: 1300 x35x650mm

Shelf: 600 x120x150mm

Tank: 220 x160x1200mm















#### ■ MODEL:LJ-1151

The main tank: 1600 x550x460mm

Mirror: 600 x35x1300mm Shelf: 1120 x150x65mm



#### ■ MODEL:LJ-1152

Upper layer of main cabinet:

2000X550X150mm

Main cabinet lower layer:

200