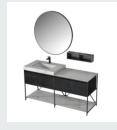

## ■ MODEL:LJ-1104

1500\*500\*870

■ MODEL:LJ-1105

1000\*500\*1050

■ MODEL:LJ-1106

1100\*500\*100