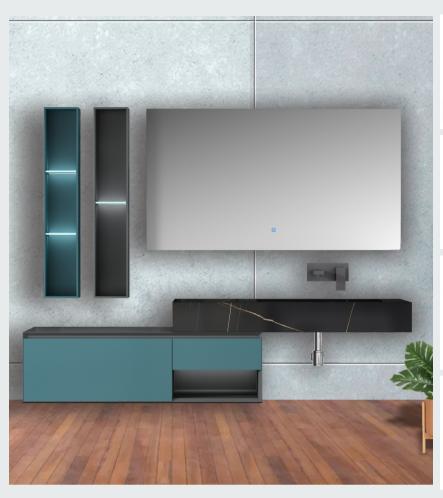

#### ■ MODEL:LJ-1107

The main tank:

1800 x550x850mm

Mirror: 1100 x120x550mm

Deputy ark: 1650 x180x320mm