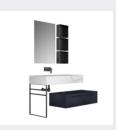

## ■ MODEL:LJ-1102

498\*489\*908

■ MODEL:LJ-1103

500\*400\*100

## ■ MODEL:LJ-1104

1500\*500\*870

■ MODEL:LJ-1105

1000\*500\*1050

■ MODEL:LJ-1106

1100\*500\*100