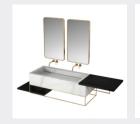

35x700mm





















■ MODEL:LJ-1169

The main tank:

1000 x550x480mm

Mirror: 650 x45x650mm



### **■ MODEL:LJ-1170**

The main tank:

1000 x550x480mm

Mirror: 500 x35x900mm

Shelf: 650X120X50mm















#### ■ MODEL:LJ-1171

The main tank:
800 x550x850mm
Lens ark:
700 x120x700mm



### ■ MODEL:LJ-1172

The main tank: 1800 x550x850mm Mirror:

800 x20x1100mmx2



















■ MODEL:LJ-1173

The main tank:

1300 x550x850mm

Mirror:

1250 x30x700mm



### **■ MODEL:LJ-1174**

The main tank:

1000 x550x850mm

Mirror:

950 x20x700mm















#### **■ MODEL:LJ-1175**

Upper layer of main cabinet: 1500X550X120mm Lower floor of main cabinet: 1500X550X250mm

Mirror: 700 x35x700mmx2



### **■ MODEL:LJ-1176**

The main tank:

1300 x550x450mm

Lens ark: 500 x35x900mmx2





















**■ MODEL:LJ-1177** 

The main tank:

1500 x550x450mm

Mirror:

500 x35x900mmx2

Shelf: 650X120X50mm



#### **■ MODEL:LJ-1178**

The main tank:

1200 x550x850mm

Lens ark: 800 x120x800mm











45 BATHROOM CABINET SERIES





**■ MODEL:LJ-1179** 

The main tank: 1500 x550x850mm

Mirror: 550 x40x1000mmx2



**■ MODEL:LJ-1180** 

The main tank:

1000 x550x850mm

Lens ark: 800 x120x800mm













### FOSHAN LEIJIE SANITARY COMPANY LIMITED

TEL:0757-86612003 FAX:0757-85403648

E-MAIL:Bath@cnleijie.com

#### Important items

- 1. The size shown may be slightly different from the real size, so the Company reserves the right to modify or cancel the products;
- 2. Please refer to the manufacturer for the specific size data of the project, and contact the manufacturer for