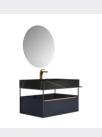

## ■ MODEL:LJ-1101

1000\*500\*500

## ■ MODEL:LJ-1102

498\*489\*908

■ MODEL:LJ-1103

500\*400\*100