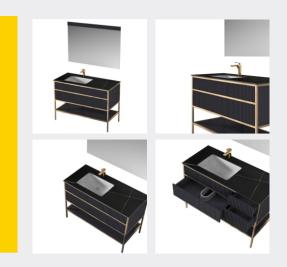

## ■ MODEL:LJ-1101

1000\*500\*500

## ■ MODEL:LJ-1102

498\*489\*908

■ MODEL:LJ-1103

500\*400\*100

## ■ MODEL:LJ-1104

1500\*500\*870

■ MODEL:LJ-1105

1000\*500\*1050

■ MODEL:LJ-1106

1100\*500\*100