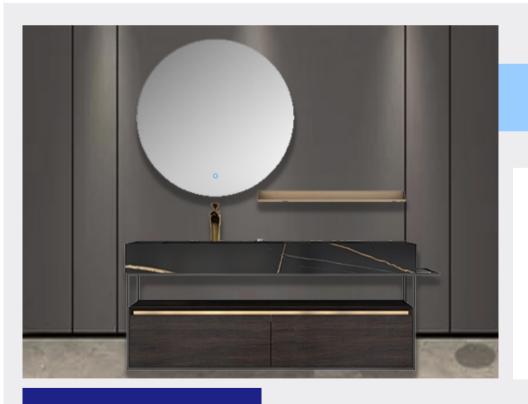

## ■ MODEL:LJ-1101

1000\*500\*500

## ■ MODEL:LJ-1102

498\*489\*908

■ MODEL:LJ-1103

500\*400\*100

## ■ MODEL:LJ-1104

1500\*500\*870

■ MODEL:LJ-1105

1000\*500\*1050

■ MODEL:LJ-1106

1100\*500\*100

#### ■ MODEL:LJ-1107

The main tank:

1800 x550x850mm

Mirror: 1100 x120x550mm

Deputy ark: 1650 x180x320mm