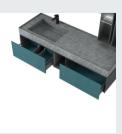

#### ■ MODEL:LJ-1107

The main tank:

1800 x550x850mm

Mirror: 1100 x120x550mm

Deputy ark: 1650 x180x320mm

## **■ MODEL:LJ-1108**

The main tank:

2100 x550x850mm

Mirror: 1330 x40x630mm

Shelf: 850X155X68mm

LCIJIC雷浩

10 BATHROOM CABINET SERIES