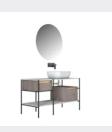

500mm

Mirror: 1300 x35x650mm

Shelf: 600 x120x150mm

Tank: 220 x160x1200mm















#### ■ MODEL:LJ-1151

The main tank: 1600 x550x460mm

Mirror: 600 x35x1300mm Shelf: 1120 x150x65mm



#### ■ MODEL:LJ-1152

Upper layer of main cabinet:

2000X550X150mm

Main cabinet lower layer:

2000X550X320mm

Mirror: 520 x40x10000mmx2

Shelf: 650X120X50mmX2





















■ MODEL:LJ-1153

Upper layer of main cabinet:
1200X550X120mm

Main cabinet lower layer:
1200X550X310mm

Mirror: 600 x30x1300mm

Shelf: 850X150X65mm



## ■ MODEL:LJ-1154

The main tank:

1600 x550x450mm

Mirror: 1120 x30x650mm Tank: 180 x150x10000mmx2















■ MODEL:LJ-1155

The main tank:

1200 x550x850mm

Mirror: 800 x35x8600mm



**■ MODEL:LJ-1156** 

The main tank:

1200 x550x850mm

Mirror: 800 x35x8600mm



















■ MODEL:LJ-1157

The main tank:

1000 x550x450mm

Mirror: 600 x30x1300mm

Rack 1:360X150X65mm

Rack 2:500X150X65mm





The main tank:

800 x550x850mm

Lens ark: 750 x35x700mm











35BATHROOM CABINET SERIES







**■ MODEL:LJ-1159** 

The main tank: 1500 x550x850mm

Mirror: 1450 x35x700mm



■ MODEL:LJ-1160

The main tank:

1800 x550x850mm

Mirror: 700 x35x1000mm

Tank: 300 x120x300mmx3















■ MODEL:LJ-1161

The main tank:

900 x550x850mm

Mirror: 850 x20x700mm



### **■ MODEL:LJ-1162**

The main tank:

1500 x550x850mm

Mirror: 550 x30x1000mm

Shelf: 650X120X50mmX2















■ MODEL:LJ-1163

The main tank: 1200 x550x850mm Mirror: 1150 x35x700m



■ MODEL:LJ-1164

The main tank:

1000 x550x850mm

Mirror: 950 x35x700mm

















**BATHROOM** 

**CA