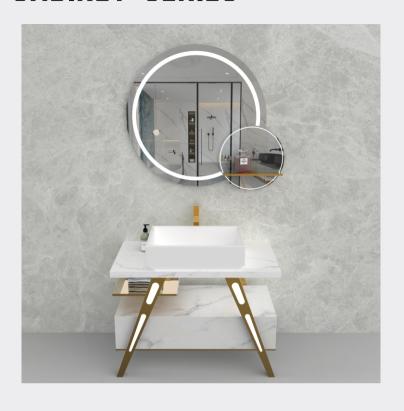

## **■ MODEL:LJ-1108**

The main tank:

2100 x550x850mm

Mirror: 1330 x40x630mm

Shelf: 850X155X68mm

LCIJIC雷浩

10 BATHROOM CABINET SERIES