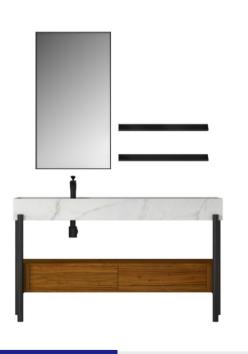

## ■ MODEL:LJ-1104

1500\*500\*870

■ MODEL:LJ-1105

1000\*500\*1050

■ MODEL:LJ-1106

1100\*500\*100