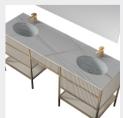

#### ■ MODEL:LJ-1107

The main tank:

1800 x550x850mm

Mirror: 1100 x120x550mm

Deputy ark: 1650 x180x320mm