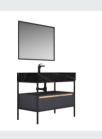

## ■ MODEL:LJ-1101

1000\*500\*500

## ■ MODEL:LJ-1102

498\*489\*908

■ MODEL:LJ-1103

500\*400\*100