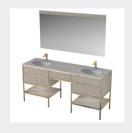

1800 x550x850mm

Mirror: 1326 x35x620mm

LEIJIE雷洁













#### ■ MODEL:LJ-1111

The main tank:

800 x550x400mm

Mirror: 700 x35x700mm

Shelf: 650X120X50mm



#### **■ MODEL:LJ-1112**

The main tank:

1000 x550x500

Lens ark: 1000 x135x750mm

Tank: 600 x120x150mm





















#### ■ MODEL:LJ-1113

Upper layer of main cabinet:

1200X550X150mm

Main cabinet lower layer:

1200X550X350mm

Mirror: 1350 x40x750mm

Tank: 180 x150x1000mmx2



## ■ MODEL:LJ-1114

The main tank:

1600 x550x500mm

Mirror: 1600 x40x750mm

Shelf: 600 x120x150mmx2















#### ■ MODEL:LJ-1115

Upper layer of main cabinet: 800X550X120mm Main cabinet bottom: 800X550X240mm

Mirror: 600 x30x1300mm Rack: 360X150X65mmX2



#### **■ MODEL:**LJ-1116

The main tank: 1800 x550x850mm Mirror:

1500 x17x820mm















■ MODEL:LJ-1117

The main tank:

1500 x550x850mm

Mirror: 1400 x17x820mm

Tank: 500 x140x650mm



## **■ MODEL:LJ-1118**

The main tank:

1350 x550x850mm

Mirror: 1300 x17x820mm

LEIJIE雷洁













## ■ MODEL:LJ-1119

The main tank:

1200 x550x850mm

Mirror:

1150 x17x820mm



## **■ MODEL:LJ-1120**

The main tank:

1000 x550x850mm

Mirror:

950 x17x820mm















■ MODEL:LJ-1121

The main tank:

1500 x550x850mm

Mirror:

550X30X1100mm X2



## ■ MODEL:LJ-1122

The main tank:

1350 x550x850mm

Mirror:

550 x30x1100mm















#### ■ MODEL:LJ-1123

The main tank: 1200 x550x850mm

Mirror: 550 x30x1100mm Shelf: 360X150X60mmX2



## ■ MODEL:LJ-1124

The main tank:

1000 x550x850mm

Mirror: 550 x30x1100mm

Shelf: 360X150X60mmX2















■ MODEL:LJ-1125



The ma