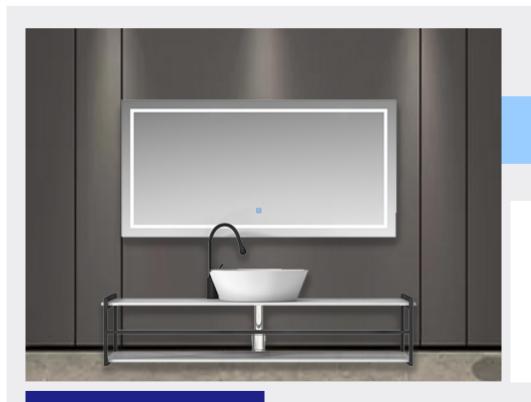

#### **■ MODEL:LJ-1112**

The main tank:

1000 x550x500

Lens ark: 1000 x135x750mm

Tank: 600 x120x150mm