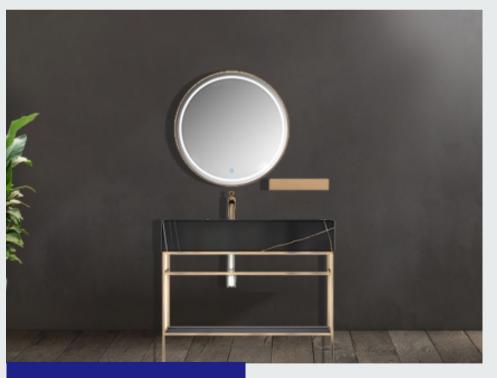

he main tank:

1350 x550x850mm

Mirror:

550 x30x1100mm















#### ■ MODEL:LJ-1123

The main tank: 1200 x550x850mm

Mirror: 550 x30x1100mm Shelf: 360X150X60mmX2



## ■ MODEL:LJ-1124

The main tank:

1000 x550x850mm

Mirror: 550 x30x1100mm

Shelf: 360X150X60mmX2















■ MODEL:LJ-1125



The main tank:

800 x550x850mm

Mirror:

550 x35x1000mm



#### **■ MODEL:**LJ-1126

Upper layer of main cabinet:

1600X550X150mm

Main cabinet lower:

1600X550X350mm

Mirror: 1600 x40x750mm

Tank: 350 x280x1200mm















## ■ MODEL:LJ-1127

The main tank: 800 x480x850mm Mirror: 600 x30x600mm



## ■ MODEL:LJ-1128

The main tank: 1500 x550x850mm Mirror: 700 x35x700mmx2





















■ MODEL:LJ-1129

The main tank:

1350 x550x850mm

Mirror: 700 x35x700mm

Shelf: 650X120X50mm



## **■ MODEL:LJ-1130**

The main tank:

1000 x550x850mm

Mirror: 700 x35x700mm

Shelf: 360X150X60mm















## ■ MODEL:LJ-1131

The main tank: 800 x550x850mm Mirror: 700 x35x700mm



## ■ MODEL:LJ-1132

The main tank:

1300 x550x280mm

Mirror:

1200 x40x600mm















■ MODEL:LJ-1133

The main tank:

1000 x550x850mm

Mirror: 950 x20x1100mm



## ■ MODEL:LJ-1134

The main tank:

1350 x550x850mm

Mirror: 1300 x20x1100mm















#### ■ MODEL:LJ-1135

The main tank: 700 x550x850mm

Mirror: 550 x20x1250mm



## ■ MODEL:LJ-1136

The main tank:

1500 x550x850mm

Mirror: 550 x20x1800mmx2

LCIJIC雷洁















■ MODEL:LJ-1137

The main tank:

2200 x550x850mm

Mirror:

850 x20x1800mmx2



## **■ MODEL:LJ-1138**

The main tank:

1000 x550x280mm

Mirror: 950 x40x600mm