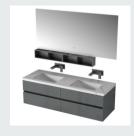

The main tank:

2100 x550x850mm

Mirror: 1330 x40x630mm

Shelf: 850X155X68mm

LCIJIC雷浩









10 BATHROOM CABINET SERIES











#### ■ MODEL:LJ-1109

The main tank: 1000 x550x850mm Mirror: 900 x35mm



## ■ MODEL:LJ-1110

The main tank:

1800 x550x850mm

Mirror: 1326 x35x620mm

LEIJIE雷洁













#### ■ MODEL:LJ-1111

The main tank:

800 x550x400mm

Mirror: 700 x35x700mm

Shelf: 650X120X50mm



#### **■ MODEL:LJ-1112**

The main tank:

1000 x550x500

Lens ark: 1000 x135x750mm

Tank: 600 x120x150mm





















#### ■ MODEL:LJ-1113

Upper layer of main cabinet:

1200X550X150mm

Main cabinet lower layer:

1200X550X350mm

Mirror: 1350 x40x750mm

Tank: 180 x150x1000mmx2



## ■ MODEL:LJ-1114

The main tank:

1600 x550x500mm

Mirror: 1600 x40x750mm

Shelf: 600 x120x150mmx2















#### ■ MODEL:LJ-1115

Upper layer of main cabinet: 800X550X120mm Main cabinet bottom: 800X550X240mm

Mirror: 600 x30x1300mm Rack: 360X150X65mmX2



#### **■ MODEL:**LJ-1116

The main tank: 1800 x550x850mm Mirror:

1500 x17x820mm















■ MODEL:LJ-1117

The main tank:

1500 x550x850mm

Mirror: 1400 x17x820mm

Tank: 500 x140x650mm



## **■ MODEL:LJ-1118**

The main tank:

1350 x550x850mm

Mirror: 1300 x17x820mm

LEIJIE雷洁













## ■ MODEL:LJ-1119

The main tank:

1200 x550x850mm

Mirror:

1150 x17x820mm



## **■ MODEL:LJ-1120**

The main tank:

1000 x550x850mm

Mirror:

950 x17x820mm















■ MODEL:LJ-1121

The main tank:

1500 x550x850mm

Mirror:

550X30X1100mm X2



## ■ MODEL:LJ-1122

The main tank:

1350 x550x850mm

Mirror:

550 x30x1100mm