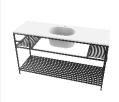

· · 45 |  |
| LJ-1179 LJ-1180 · · · · · 46 |  |
|                              |  |
|                              |  |
|                              |  |
|                              |  |
|                              |  |
|                              |  |
|                              |  |
|                              |  |
|                              |  |
|                              |  |
|                              |  |
|                              |  |
|                              |  |
|                              |  |
|                              |  |
|                              |  |









## ■ MODEL:LJ-1101

1000\*500\*500



## ■ MODEL:LJ-1102

498\*489\*908





















■ MODEL:LJ-1103

500\*400\*100



## ■ MODEL:LJ-1104

1500\*500\*870













■ MODEL:LJ-1105

1000\*500\*1050



■ MODEL:LJ-1106

1100\*500\*100



















#### ■ MODEL:LJ-1107

The main tank:

1800 x550x850mm

Mirror: 1100 x120x550mm

Deputy ark: 1650 x180x320mm



## **■ MODEL:LJ-1108**

The main tank:

2100 x550x850mm

Mirror: 1330 x40x630mm

Shelf: 850X155X68mm

LCIJIC雷浩









10 BATHROOM CABINET SERIES











#### ■ MODEL:LJ-1109

The main tank: 1000 x550x850mm Mirror: 900 x35mm



## ■ MODEL:LJ-1110

The main tank:

1800 x550x850mm

Mirror: 1326 x35x620mm

LEIJIE雷洁













#### ■ MODEL:LJ-1111

The main tank:

800 x550x400mm

Mirror: 700 x35x700mm

Shelf: 650X120X50mm



#### **■ MODEL:LJ-1112**

The main tank:

1000 x550x500

Lens ark: 1000 x135x750mm

Tank: 600 x120x150mm





















#### ■ MODEL:LJ-1113

Upper layer of