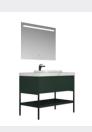

m

Mirror: 800 x35x8600mm



















■ MODEL:LJ-1157

The main tank:

1000 x550x450mm

Mirror: 600 x30x1300mm

Rack 1:360X150X65mm

Rack 2:500X150X65mm





The main tank:

800 x550x850mm

Lens ark: 750 x35x700mm











35BATHROOM CABINET SERIES







**■ MODEL:LJ-1159** 

The main tank: 1500 x550x850mm

Mirror: 1450 x35x700mm



■ MODEL:LJ-1160

The main tank:

1800 x550x850mm

Mirror: 700 x35x1000mm

Tank: 300 x120x300mmx3















■ MODEL:LJ-1161

The main tank:

900 x550x850mm

Mirror: 850 x20x700mm



### **■ MODEL:LJ-1162**

The main tank:

1500 x550x850mm

Mirror: 550 x30x1000mm

Shelf: 650X120X50mmX2















■ MODEL:LJ-1163

The main tank: 1200 x550x850mm Mirror: 1150 x35x700m



■ MODEL:LJ-1164

The main tank:

1000 x550x850mm

Mirror: 950 x35x700mm

















**BATHROOM** 

**CABINET SERIES** 



The main tank:

900 x550x850mm

Mirror:

850 x35x700mm



### **■ MODEL:LJ-1166**

The main tank:

1800 x550x850mm

Mirror: 700 x35x1000mm

Tank: 300 x120x300mmx3















■ MODEL:LJ-1167

The main tank: 1500 x550x850mm

Mirror: 1450 x30x700mm



**■ MODEL:LJ-1168** 

Upper layer of main cabinet:

800X550X120mm

Main cabinet bottom:

800X550X250mm

Mirror: 700 x35x700mm





















■ MODEL:LJ-1169

The main tank:

1000 x550x480mm

Mirror: 650 x45x650mm



### **■ MODEL:LJ-1170**

The main tank:

1000 x550x480mm

Mirror: 500 x35x900mm

Shelf: 650X120X50mm















#### ■ MODEL:LJ-1171

The main tank:
800 x550x850mm
Lens ark:
700 x120x700mm



### ■ MODEL:LJ-1172

The main tank: 1800 x550x850mm Mirror:

800 x20x1100mmx2