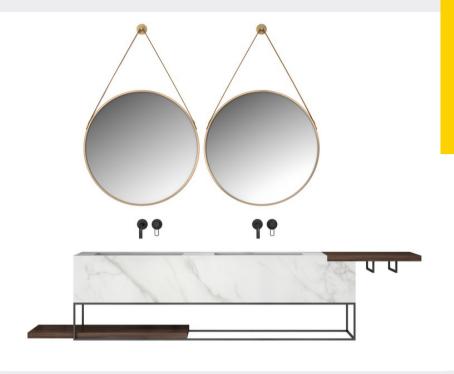

## ■ MODEL:LJ-1101

1000\*500\*500

## ■ MODEL:LJ-1102

498\*489\*908

■ MODEL:LJ-1103

500\*400\*100

## ■ MODEL:LJ-1104

1500\*500\*870

■ MODEL:LJ-1105

1000\*500\*1050

■ MODEL:LJ-1106

1100\*500\*100