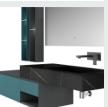

## ■ MODEL:LJ-1104

1500\*500\*870













■ MODEL:LJ-1105

1000\*500\*1050



■ MODEL:LJ-1106

1100\*500\*100



















#### ■ MODEL:LJ-1107

The main tank:

1800 x550x850mm

Mirror: 1100 x120x550mm

Deputy ark: 1650 x180x320mm



## **■ MODEL:LJ-1108**

The main tank:

2100 x550x850mm

Mirror: 1330 x40x630mm

Shelf: 850X155X68mm

LCIJIC雷浩









10 BATHROOM CABINET SERIES











#### ■ MODEL:LJ-1109

The main tank: 1000 x550x850mm Mirror: 900 x35mm



## ■ MODEL:LJ-1110

The main tank:

1800 x550x850mm

Mirror: 1326 x35x620mm

LEIJIE雷洁













#### ■ MODEL:LJ-1111

The main tank:

800 x550x400mm

Mirror: 700 x35x700mm

Shelf: 650X120X50mm



#### **■ MODEL:LJ-1112**

The main tank:

1000 x550x500

Lens ark: 1000 x135x750mm

Tank: 600 x120x150mm





















#### ■ MODEL:LJ-1113

Upper layer of main cabinet:

1200X550X150mm

Main cabinet lower layer:

1200X550X350mm

Mirror: 1350 x40x750mm

Tank: 180 x150x1000mmx2



## ■ MODEL:LJ-1114

The main tank:

1600 x550x500mm

Mirror: 1600 x40x750mm

Shelf: 600 x120x150mmx2















#### ■ MODEL:LJ-1115

Upper layer of main cabinet: 800X550X120mm Main cabinet bottom: 800X550X240mm

Mirror: 600 x30x1300mm Rack: 360X150X65mmX2



#### **■ MODEL:**LJ-1116

The main tank: 1800 x550x850mm Mirror:

1500 x17x820mm















■ MODEL:LJ-1117

The main tank:

1500 x550x850mm

Mirror: 1400 x17x820mm

Tank: 500 x140x650mm



## **■ MODEL:LJ-1118**

The main tank:

1350 x550x850mm

Mirror: 1300 x17x820mm

LEIJIE雷洁













## ■ MODEL:LJ-1119

The main tank:

1200 x550x850mm

Mirror:

1150 x17x