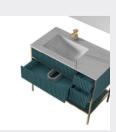

:

1200X550X350mm

Mirror: 1350 x40x750mm

Tank: 180 x150x1000mmx2



## ■ MODEL:LJ-1114

The main tank:

1600 x550x500mm

Mirror: 1600 x40x750mm

Shelf: 600 x120x150mmx2















#### ■ MODEL:LJ-1115

Upper layer of main cabinet: 800X550X120mm Main cabinet bottom: 800X550X240mm

Mirror: 600 x30x1300mm Rack: 360X150X65mmX2



#### **■ MODEL:**LJ-1116

The main tank: 1800 x550x850mm Mirror:

1500 x17x820mm















■ MODEL:LJ-1117

The main tank:

1500 x550x850mm

Mirror: 1400 x17x820mm

Tank: 500 x140x650mm



## **■ MODEL:LJ-1118**

The main tank:

1350 x550x850mm

Mirror: 1300 x17x820mm

LEIJIE雷洁













## ■ MODEL:LJ-1119

The main tank:

1200 x550x850mm

Mirror:

1150 x17x820mm



## **■ MODEL:LJ-1120**

The main tank:

1000 x550x850mm

Mirror:

950 x17x820mm















■ MODEL:LJ-1121

The main tank:

1500 x550x850mm

Mirror:

550X30X1100mm X2



## ■ MODEL:LJ-1122

The main tank:

1350 x550x850mm

Mirror:

550 x30x1100mm















#### ■ MODEL:LJ-1123

The main tank: 1200 x550x850mm

Mirror: 550 x30x1100mm Shelf: 360X150X60mmX2



## ■ MODEL:LJ-1124

The main tank:

1000 x550x850mm

Mirror: 550 x30x1100mm

Shelf: 360X150X60mmX2















■ MODEL:LJ-1125



The main tank:

800 x550x850mm

Mirror:

550 x35x1000mm



#### **■ MODEL:**LJ-1126

Upper layer of main cabinet:

1600X550X150mm

Main cabinet lower:

1600X550X350mm

Mirror: 1600 x40x750mm

Tank: 350 x280x1200mm















## ■ MODEL:LJ-1127

The main tank: 800 x480x850mm Mirror: 600 x30x600mm



## ■ MODEL:LJ-1128

The main tank: 1500 x550x850mm Mirror: 700 x35x700mmx2