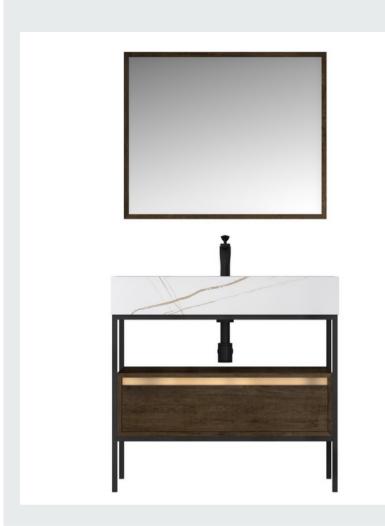

00X550X120mm

Main cabinet lower layer:
1200X550X310mm

Mirror: 600 x30x1300mm

Shelf: 850X150X65mm



## ■ MODEL:LJ-1154

The main tank:

1600 x550x450mm

Mirror: 1120 x30x650mm Tank: 180 x150x10000mmx2















■ MODEL:LJ-1155

The main tank:

1200 x550x850mm

Mirror: 800 x35x8600mm



**■ MODEL:LJ-1156** 

The main tank:

1200 x550x850mm

Mirror: 800 x35x8600mm



















■ MODEL:LJ-1157

The main tank:

1000 x550x450mm

Mirror: 600 x30x1300mm

Rack 1:360X150X65mm

Rack 2:500X150X65mm





The main tank:

800 x550x850mm

Lens ark: 750 x35x700mm











35BATHROOM CABINET SERIES







**■ MODEL:LJ-1159** 

The main tank: 1500 x550x850mm

Mirror: 1450 x35x700mm



■ MODEL:LJ-1160

The main tank:

1800 x550x850mm

Mirror: 700 x35x1000mm

Tank: 300 x120x300mmx3















■ MODEL:LJ-1161

The main tank:

900 x550x850mm

Mirror: 850 x20x700mm



### **■ MODEL:LJ-1162**

The main tank:

1500 x550x850mm

Mirror: 550 x30x1000mm

Shelf: 650X120X50mmX2















■ MODEL:LJ-1163

The main tank: 1200 x550x850mm Mirror: 1150 x35x700m



■ MODEL:LJ-1164

The main tank:

1000 x550x850mm

Mirror: 950 x35x700mm

















**BATHROOM** 

**CABINET SERIES** 



The main tank:

900 x550x850mm

Mirror:

850 x35x700mm



### **■ MODEL:LJ-1166**

The main tank:

1800 x550x850mm

Mirror: 700 x35x1000mm

Tank: 300 x120x300mmx3















■ MODEL:LJ-1167

The main tank: 1500 x550x850mm

Mirror: 1450 x30x700mm



**■ MODEL:LJ-1168** 

Upper layer of main cabinet:

800X550X120mm

Main cabinet bottom:

800X550X250mm

Mirror: 700 x35x700mm





















■ M