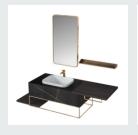

## ■ MODEL:LJ-1104

1500\*500\*870

■ MODEL:LJ-1105

1000\*500\*1050

■ MODEL:LJ-1106

1100\*500\*100