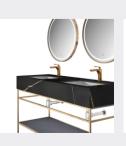

■ MODEL:LJ-1121

The main tank:

1500 x550x850mm

Mirror:

550X30X1100mm X2



## ■ MODEL:LJ-1122

The main tank:

1350 x550x850mm

Mirror:

550 x30x1100mm















#### ■ MODEL:LJ-1123

The main tank: 1200 x550x850mm

Mirror: 550 x30x1100mm Shelf: 360X150X60mmX2



## ■ MODEL:LJ-1124

The main tank:

1000 x550x850mm

Mirror: 550 x30x1100mm

Shelf: 360X150X60mmX2















■ MODEL:LJ-1125



The main tank:

800 x550x850mm

Mirror:

550 x35x1000mm



#### **■ MODEL:**LJ-1126

Upper layer of main cabinet:

1600X550X150mm

Main cabinet lower:

1600X550X350mm

Mirror: 1600 x40x750mm

Tank: 350 x280x1200mm















## ■ MODEL:LJ-1127

The main tank: 800 x480x850mm Mirror: 600 x30x600mm



## ■ MODEL:LJ-1128

The main tank: 1500 x550x850mm Mirror: 700 x35x700mmx2





















■ MODEL:LJ-1129

The main tank:

1350 x550x850mm

Mirror: 700 x35x700mm

Shelf: 650X120X50mm



## **■ MODEL:LJ-1130**

The main tank:

1000 x550x850mm

Mirror: 700 x35x700mm

Shelf: 360X150X60mm















## ■ MODEL:LJ-1131

The main tank: 800 x550x850mm Mirror: 700 x35x700mm



## ■ MODEL:LJ-1132

The main tank:

1300 x550x280mm

Mirror:

1200 x40x600mm















■ MODEL:LJ-1133

The main tank:

1000 x550x850mm

Mirror: 950 x20x1100mm



## ■ MODEL:LJ-1134

The main tank:

1350 x550x850mm

Mirror: 1300 x20x1100mm















#### ■ MODEL:LJ-1135

The main tank: 700 x550x850mm

Mirror: 550 x20x1250mm



## ■ MODEL:LJ-1136

The main tank:

1500 x550x850mm

Mirror: 550 x20x1800mmx2

LCIJIC雷洁















■ MODEL:LJ-1137

The main tank:

2200 x550x850mm

Mirror: