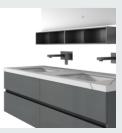

he main tank:

2100 x550x850mm

Mirror: 1330 x40x630mm

Shelf: 850X155X68mm

LCIJIC雷浩









10 BATHROOM CABINET SERIES











#### ■ MODEL:LJ-1109

The main tank: 1000 x550x850mm Mirror: 900 x35mm



## ■ MODEL:LJ-1110

The main tank:

1800 x550x850mm

Mirror: 1326 x35x620mm

LEIJIE雷洁













#### ■ MODEL:LJ-1111

The main tank:

800 x550x400mm

Mirror: 700 x35x700mm

Shelf: 650X120X50mm



#### **■ MODEL:LJ-1112**

The main tank:

1000 x550x500

Lens ark: 1000 x135x750mm

Tank: 600 x120x150mm





















#### ■ MODEL:LJ-1113

Upper layer of main cabinet:

1200X550X150mm

Main cabinet lower layer:

1200X550X350mm

Mirror: 1350 x40x750mm

Tank: 180 x150x1000mmx2



## ■ MODEL:LJ-1114

The main tank:

1600 x550x500mm

Mirror: 1600 x40x750mm

Shelf: 600 x120x150mmx2















#### ■ MODEL:LJ-1115

Upper layer of main cabinet: 800X550X120mm Main cabinet bottom: 800X550X240mm

Mirror: 600 x30x1300mm Rack: 360X150X65mmX2



#### **■ MODEL:**LJ-1116

The main tank: 1800 x550x850mm Mirror:

1500 x17x820mm















■ MODEL:LJ-1117

The main tank:

1500 x550x850mm

Mirror: 1400 x17x820mm

Tank: 500 x140x650mm



## **■ MODEL:LJ-1118**

The main tank:

1350 x550x850mm

Mirror: 1300 x17x820mm

LEIJIE雷洁













## ■ MODEL:LJ-1119

The main tank:

1200 x550x850mm

Mirror:

1150 x17x820mm



## **■ MODEL:LJ-1120**

The main tank:

1000 x550x850mm

Mirror:

950 x17x820mm















■ MODEL:LJ-1121

The main tank:

1500 x550x850mm

Mirror:

550X30X1100mm X2



## ■ MODEL:LJ-1122

The main tank:

1350 x550x850mm

Mirror:

550 x30x1100mm