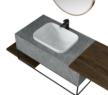

## ■ MODEL:LJ-1101

1000\*500\*500

## ■ MODEL:LJ-1102

498\*489\*908

■ MODEL:LJ-1103

500\*400\*100