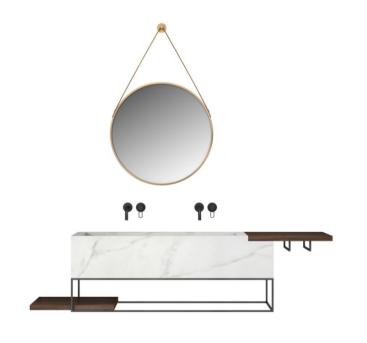

0mm

Mirror: 950 x40x600mm















#### ■ MODEL:LJ-1139

The main tank: 1600 x550x280mm Mirror: 500 x40x1000mmx2



## **■ MODEL:LJ-1140**

Upper layer of main cabinet:

1200X550X120mm

Main cabinet lower:

1200X550X250mm

Mirror: 700 x35x700mm

Shelf: 650X120X50mm





















■ MODEL:LJ-1141

Upper layer of main cabinet:

1000X550X120mm

Main cabinet lower layer:

1000X550X250mm

Mirror: 700 x35x700mm



## **■ MODEL:LJ-1142**

The main tank:

1600 x550x850mm

Mirror: 1000 x35x1000mm

Tank: 600 x120x150mm

LCIJIC雷洁













■ MODEL:LJ-1143

The main tank: 2000 x550x850mm

Mirror: 550 x20x1800mmx2



■ MODEL:LJ-1144

The main tank:

2000 x550x850mm

Mirror: 800 x20x1800mm





















■ MODEL:LJ-1145

The main tank:

2200 x550x500mm

Mirror:

550 x120x1100mmx2



## **■ MODEL:LJ-1146**

The main tank:

1200 x550x450mm

Mirror: 650 x45x650mm















#### ■ MODEL:LJ-1147

The main tank: 1500 x550x450mm

Mirror: 650 x45x650mmx2



## **■ MODEL:LJ-1148**

The main tank:

800 x550x500mm

Mirror: 550 x120x1100mm

















■ MODEL:LJ-1149

The main tank:

1100 x550x500mm

Mirror: 550 x120x1100mm

Shelf: 440 x160x1200mm



#### **■ MODEL:LJ-1150**

The main tank:

1300 x550x500mm

Mirror: 1300 x35x650mm

Shelf: 600 x120x150mm

Tank: 220 x160x1200mm















#### ■ MODEL:LJ-1151

The main tank: 1600 x550x460mm

Mirror: 600 x35x1300mm Shelf: 1120 x150x65mm



#### ■ MODEL:LJ-1152

Upper layer of main cabinet:

2000X550X150mm

Main cabinet lower layer:

2000X550X320mm

Mirror: 520 x40x10000mmx2

Shelf: 650X120X50mmX2