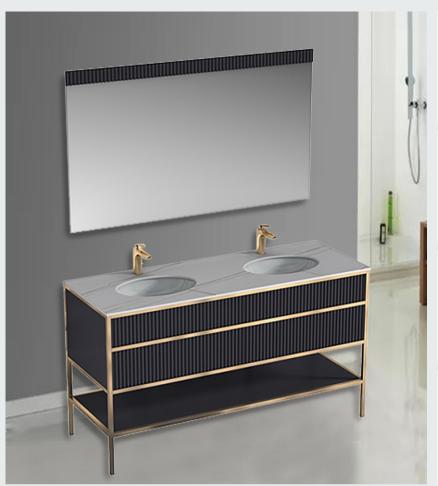

## ■ MODEL:LJ-1101

1000\*500\*500

## ■ MODEL:LJ-1102

498\*489\*908

■ MODEL:LJ-1103

500\*400\*100

## ■ MODEL:LJ-1104

1500\*500\*870

■ MODEL:LJ-1105

1000\*500\*1050

■ MODEL:LJ-1106

1100\*500\*100