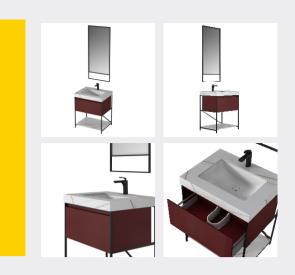

## ■ MODEL:LJ-1101

1000\*500\*500

## ■ MODEL:LJ-1102

498\*489\*908

■ MODEL:LJ-1103

500\*400\*100