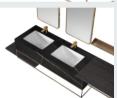

#### ■ MODEL:LJ-1107

The main tank:

1800 x550x850mm

Mirror: 1100 x120x550mm

Deputy ark: 1650 x180x320mm