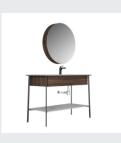

#### ■ MODEL:LJ-1171

The main tank:
800 x550x850mm
Lens ark:
700 x120x700mm



### ■ MODEL:LJ-1172

The main tank: 1800 x550x850mm Mirror:

800 x20x1100mmx2



















■ MODEL:LJ-1173

The main tank:

1300 x550x850mm

Mirror:

1250 x30x700mm



### **■ MODEL:LJ-1174**

The main tank:

1000 x550x850mm

Mirror:

950 x20x700mm















#### **■ MODEL:LJ-1175**

Upper layer of main cabinet: 1500X550X120mm Lower floor of main cabinet: 1500X550X250mm

Mirror: 700 x35x700mmx2



### **■ MODEL:LJ-1176**

The main tank:

1300 x550x450mm

Lens ark: 500 x35x900mmx2





















**■ MODEL:LJ-1177** 

The main tank:

1500 x550x450mm

Mirror:

500 x35x900mmx2

Shelf: 650X120X50mm



#### **■ MODEL:LJ-1178**

The main tank:

1200 x550x850mm

Lens ark: 800 x120x800mm











45 BATHROOM CABINET SERIES





**■ MODEL:LJ-1179** 

The main tank: 1500 x550x850mm

Mirror: 550 x40x1000mmx2



**■ MODEL:LJ-1180** 

The main tank:

1000 x550x850mm

Lens ark: 800 x120x800mm













### FOSHAN LEIJIE SANITARY COMPANY LIMITED

TEL:0757-86612003 FAX:0757-85403648

E-MAIL:Bath@cnleijie.com

#### Important items

- 1. The size shown may be slightly different from the real size, so the Company reserves the right to modify or cancel the products;
- 2. Please refer to the manufacturer for the specific size data of the project, and contact the manufacturer for confirmation when placing an order;
- 3. Due to the printing, there may be some differences with the product update. The size and color of the official product are partially different from the picture shown.