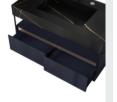

## ■ MODEL:LJ-1101

1000\*500\*500

## ■ MODEL:LJ-1102

498\*489\*908

■ MODEL:LJ-1103

500\*400\*100