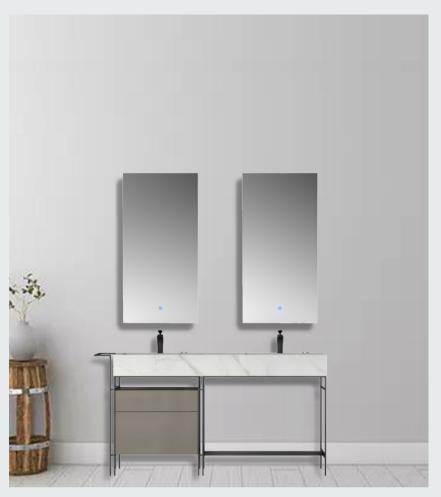

#### ■ MODEL:LJ-1113

Upper layer of main cabinet:

1200X550X150mm

Main cabinet lower layer:

1200X550X350mm

Mirror: 1350 x40x750mm

Tank: 180 x150x1000mmx2