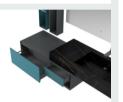

## ■ MODEL:LJ-1104

1500\*500\*870

■ MODEL:LJ-1105

1000\*500\*1050

■ MODEL:LJ-1106

1100\*500\*100