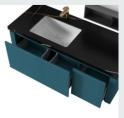

## ■ MODEL:LJ-1104

1500\*500\*870

■ MODEL:LJ-1105

1000\*500\*1050

■ MODEL:LJ-1106

1100\*500\*100

#### ■ MODEL:LJ-1107

The main tank:

1800 x550x850mm

Mirror: 1100 x120x550mm

Deputy ark: 1650 x180x320mm