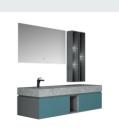

## ■ MODEL:LJ-1102

498\*489\*908

■ MODEL:LJ-1103

500\*400\*100

## ■ MODEL:LJ-1104

1500\*500\*870

■ MODEL:LJ-1105

1000\*500\*1050

■ MODEL:LJ-1106

1100\*500\*100