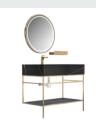

## ■ MODEL:LJ-1104

1500\*500\*870

■ MODEL:LJ-1105

1000\*500\*1050

■ MODEL:LJ-1106

1100\*500\*100