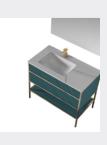

er:

1200X550X350mm

Mirror: 1350 x40x750mm

Tank: 180 x150x1000mmx2



## ■ MODEL:LJ-1114

The main tank:

1600 x550x500mm

Mirror: 1600 x40x750mm

Shelf: 600 x120x150mmx2















#### ■ MODEL:LJ-1115

Upper layer of main cabinet: 800X550X120mm Main cabinet bottom: 800X550X240mm

Mirror: 600 x30x1300mm Rack: 360X150X65mmX2



#### **■ MODEL:**LJ-1116

The main tank: 1800 x550x850mm Mirror:

1500 x17x820mm















■ MODEL:LJ-1117

The main tank:

1500 x550x850mm

Mirror: 1400 x17x820mm

Tank: 500 x140x650mm



## **■ MODEL:LJ-1118**

The main tank:

1350 x550x850mm

Mirror: 1300 x17x820mm

LEIJIE雷洁













## ■ MODEL:LJ-1119

The main tank:

1200 x550x850mm

Mirror:

1150 x17x820mm



## **■ MODEL:LJ-1120**

The main tank:

1000 x550x850mm

Mirror:

950 x17x820mm















■ MODEL:LJ-1121

The main tank:

1500 x550x850mm

Mirror:

550X30X1100mm X2



## ■ MODEL:LJ-1122

The main tank:

1350 x550x850mm

Mirror:

550 x30x1100mm















#### ■ MODEL:LJ-1123

The main tank: 1200 x550x850mm

Mirror: 550 x30x1100mm Shelf: 360X150X60mmX2



## ■ MODEL:LJ-1124

The main tank:

1000 x550x850mm

Mirror: 550 x30x1100mm

Shelf: 360X150X60mmX2















■ MODEL:LJ-1125



The main tank:

800 x550x850mm

Mirror:

550 x35x1000mm



#### **■ MODEL:**LJ-1126

Upper layer of main cabinet:

1600X550X150mm

Main cabinet lower:

1600X550X350mm

Mirror: 1600 x40x750mm

Tank: 350 x280x1200mm















## ■ MODEL:LJ-1127

The main tank: 800 x480x850mm Mirror: 600 x30x600mm



## ■ MODEL:LJ-1128

The main tank: 1500 x550x850mm Mirror: 700 x35x700mmx2