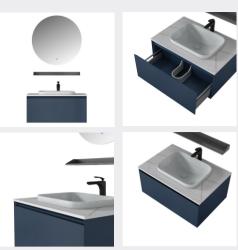

|  |
|                              |  |
|                              |  |









## ■ MODEL:LJ-1101

1000\*500\*500



## ■ MODEL:LJ-1102

498\*489\*908





















■ MODEL:LJ-1103

500\*400\*100



## ■ MODEL:LJ-1104

1500\*500\*870













■ MODEL:LJ-1105

1000\*500\*1050



■ MODEL:LJ-1106

1100\*500\*100



















#### ■ MODEL:LJ-1107

The main tank:

1800 x550x850mm

Mirror: 1100 x120x550mm

Deputy ark: 1650 x180x320mm



## **■ MODEL:LJ-1108**

The main tank:

2100 x550x850mm

Mirror: 1330 x40x630mm

Shelf: 850X155X68mm

LCIJIC雷浩









10 BATHROOM CABINET SERIES











#### ■ MODEL:LJ-1109

The main tank: 1000 x550x850mm Mirror: 900 x35mm



## ■ MODEL:LJ-1110

The main tank:

1800 x550x850mm

Mirror: 1326 x35x620mm

LEIJIE雷洁













#### ■ MODEL:LJ-1111

The main tank:

800 x550x400mm

Mirror: 700 x35x700mm

Shelf: 650X120X50mm



#### **■ MODEL:LJ-1112**

The main tank:

1000 x550x500

Lens ark: 1000 x135x750mm

Tank: 600 x120x150mm





















#### ■ MODEL:LJ-1113

Upper layer of main cabinet:

1200X550X150mm

Main cabinet lower layer:

1200X550X350mm

Mirror: 1350 x40x750mm

Tank: 180 x150x1000mmx2



## ■ MODEL:LJ-1114

The main tank:

1600 x550x500mm

Mirror: 1600 x40x750mm

Shelf: 600 x120x150mmx2















#### ■ MODEL:LJ-1115

Upper layer of main cabinet: 800X550X120mm Main cabinet bottom: 800X550X240mm

Mirror: 600 x30x1300mm Rack: 360X150X65mmX2



#### **■ MODEL:**LJ-1116

The main tank: 1800 x550x850mm Mirror:

1500 x17x820mm















■ MODEL:LJ-1117

The main tank:

1500 x550x850mm