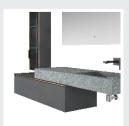

#### ■ MODEL:LJ-1107

The main tank:

1800 x550x850mm

Mirror: 1100 x120x550mm

Deputy ark: 1650 x180x320mm