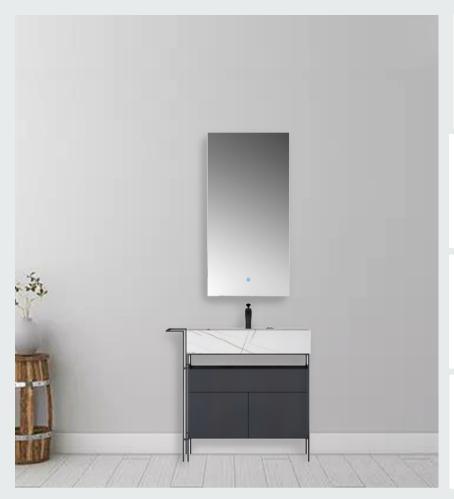

m Mirror:

1500 x17x820mm















■ MODEL:LJ-1117

The main tank:

1500 x550x850mm

Mirror: 1400 x17x820mm

Tank: 500 x140x650mm



## **■ MODEL:LJ-1118**

The main tank:

1350 x550x850mm

Mirror: 1300 x17x820mm

LEIJIE雷洁













## ■ MODEL:LJ-1119

The main tank:

1200 x550x850mm

Mirror:

1150 x17x820mm



## **■ MODEL:LJ-1120**

The main tank:

1000 x550x850mm

Mirror:

950 x17x820mm















■ MODEL:LJ-1121

The main tank:

1500 x550x850mm

Mirror:

550X30X1100mm X2



## ■ MODEL:LJ-1122

The main tank:

1350 x550x850mm

Mirror:

550 x30x1100mm















#### ■ MODEL:LJ-1123

The main tank: 1200 x550x850mm

Mirror: 550 x30x1100mm Shelf: 360X150X60mmX2



## ■ MODEL:LJ-1124

The main tank:

1000 x550x850mm

Mirror: 550 x30x1100mm

Shelf: 360X150X60mmX2















■ MODEL:LJ-1125



The main tank:

800 x550x850mm

Mirror:

550 x35x1000mm



#### **■ MODEL:**LJ-1126

Upper layer of main cabinet:

1600X550X150mm

Main cabinet lower:

1600X550X350mm

Mirror: 1600 x40x750mm

Tank: 350 x280x1200mm















## ■ MODEL:LJ-1127

The main tank: 800 x480x850mm Mirror: 600 x30x600mm



## ■ MODEL:LJ-1128

The main tank: 1500 x550x850mm Mirror: 700 x35x700mmx2





















■ MODEL:LJ-1129

The main tank:

1350 x550x850mm

Mirror: 700 x35x700mm

Shelf: 650X120X50mm



## **■ MODEL:LJ-1130**

The main tank:

1000 x550x850mm

Mirror: 700 x35x700mm

Shelf: 360X150X60mm















## ■ MODEL:LJ-1131

The main tank: 800 x550x850mm Mirror: 700 x35x700mm



## ■ MODEL:LJ-1132

The main tank:

1300 x550x280mm

Mirror:

1200 x40x600mm