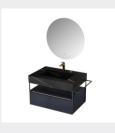

## ■ MODEL:LJ-1101

1000\*500\*500

## ■ MODEL:LJ-1102

498\*489\*908

■ MODEL:LJ-1103

500\*400\*100