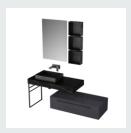

## **■ MODEL:LJ-1108**

The main tank:

2100 x550x850mm

Mirror: 1330 x40x630mm

Shelf: 850X155X68mm

LCIJIC雷浩

10 BATHROOM CABINET SERIES

#### ■ MODEL:LJ-1109

The main tank: 1000 x550x850mm Mirror: 900 x35mm