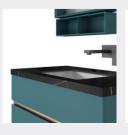

*400\*100



## ■ MODEL:LJ-1104

1500\*500\*870













■ MODEL:LJ-1105

1000\*500\*1050



■ MODEL:LJ-1106

1100\*500\*100



















#### ■ MODEL:LJ-1107

The main tank:

1800 x550x850mm

Mirror: 1100 x120x550mm

Deputy ark: 1650 x180x320mm



## **■ MODEL:LJ-1108**

The main tank:

2100 x550x850mm

Mirror: 1330 x40x630mm

Shelf: 850X155X68mm

LCIJIC雷浩









10 BATHROOM CABINET SERIES











#### ■ MODEL:LJ-1109

The main tank: 1000 x550x850mm Mirror: 900 x35mm



## ■ MODEL:LJ-1110

The main tank:

1800 x550x850mm

Mirror: 1326 x35x620mm

LEIJIE雷洁













#### ■ MODEL:LJ-1111

The main tank:

800 x550x400mm

Mirror: 700 x35x700mm

Shelf: 650X120X50mm



#### **■ MODEL:LJ-1112**

The main tank:

1000 x550x500

Lens ark: 1000 x135x750mm

Tank: 600 x120x150mm





















#### ■ MODEL:LJ-1113

Upper layer of main cabinet:

1200X550X150mm

Main cabinet lower layer:

1200X550X350mm

Mirror: 1350 x40x750mm

Tank: 180 x150x1000mmx2



## ■ MODEL:LJ-1114

The main tank:

1600 x550x500mm

Mirror: 1600 x40x750mm

Shelf: 600 x120x150mmx2















#### ■ MODEL:LJ-1115

Upper layer of main cabinet: 800X550X120mm Main cabinet bottom: 800X550X240mm

Mirror: 600 x30x1300mm Rack: 360X150X65mmX2



#### **■ MODEL:**LJ-1116

The main tank: 1800 x550x850mm Mirror:

1500 x17x820mm















■ MODEL:LJ-1117

The main tank:

1500 x550x850mm

Mirror: 1400 x17x820mm

Tank: 500 x140x650mm



## **■ MODEL:LJ-1118**

The main tank:

1350 x550x850mm

Mirror: 1300 x17x820mm

LEIJIE雷洁













## ■ MODEL:LJ-1119

The main tank:

1200 x550x850mm

Mirror: