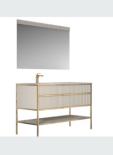

## ■ MODEL:LJ-1104

1500\*500\*870

■ MODEL:LJ-1105

1000\*500\*1050

■ MODEL:LJ-1106

1100\*500\*100