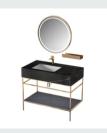

k: 1200 x550x850mm

Mirror: 550 x30x1100mm Shelf: 360X150X60mmX2



## ■ MODEL:LJ-1124

The main tank:

1000 x550x850mm

Mirror: 550 x30x1100mm

Shelf: 360X150X60mmX2















■ MODEL:LJ-1125



The main tank:

800 x550x850mm

Mirror:

550 x35x1000mm



#### **■ MODEL:**LJ-1126

Upper layer of main cabinet:

1600X550X150mm

Main cabinet lower:

1600X550X350mm

Mirror: 1600 x40x750mm

Tank: 350 x280x1200mm















## ■ MODEL:LJ-1127

The main tank: 800 x480x850mm Mirror: 600 x30x600mm



## ■ MODEL:LJ-1128

The main tank: 1500 x550x850mm Mirror: 700 x35x700mmx2





















■ MODEL:LJ-1129

The main tank:

1350 x550x850mm

Mirror: 700 x35x700mm

Shelf: 650X120X50mm



## **■ MODEL:LJ-1130**

The main tank:

1000 x550x850mm

Mirror: 700 x35x700mm

Shelf: 360X150X60mm















## ■ MODEL:LJ-1131

The main tank: 800 x550x850mm Mirror: 700 x35x700mm



## ■ MODEL:LJ-1132

The main tank:

1300 x550x280mm

Mirror:

1200 x40x600mm















■ MODEL:LJ-1133

The main tank:

1000 x550x850mm

Mirror: 950 x20x1100mm



## ■ MODEL:LJ-1134

The main tank:

1350 x550x850mm

Mirror: 1300 x20x1100mm















#### ■ MODEL:LJ-1135

The main tank: 700 x550x850mm

Mirror: 550 x20x1250mm



## ■ MODEL:LJ-1136

The main tank:

1500 x550x850mm

Mirror: 550 x20x1800mmx2

LCIJIC雷洁















■ MODEL:LJ-1137

The main tank:

2200 x550x850mm

Mirror:

850 x20x1800mmx2



## **■ MODEL:LJ-1138**

The main tank:

1000 x550x280mm

Mirror: 950 x40x600mm















#### ■ MODEL:LJ-1139

The main tank: 1600 x550x280mm Mirror: 500 x40x1000mmx2



## **■ MODEL:LJ-1