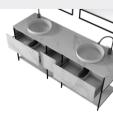

**BATHROOM** 

**CABINET SERIES** 



The main tank:

900 x550x850mm

Mirror:

850 x35x700mm



### **■ MODEL:LJ-1166**

The main tank:

1800 x550x850mm

Mirror: 700 x35x1000mm

Tank: 300 x120x300mmx3















■ MODEL:LJ-1167

The main tank: 1500 x550x850mm

Mirror: 1450 x30x700mm



**■ MODEL:LJ-1168** 

Upper layer of main cabinet:

800X550X120mm

Main cabinet bottom:

800X550X250mm

Mirror: 700 x35x700mm





















■ MODEL:LJ-1169

The main tank:

1000 x550x480mm

Mirror: 650 x45x650mm



### **■ MODEL:LJ-1170**

The main tank:

1000 x550x480mm

Mirror: 500 x35x900mm

Shelf: 650X120X50mm















#### ■ MODEL:LJ-1171

The main tank:
800 x550x850mm
Lens ark:
700 x120x700mm



### ■ MODEL:LJ-1172

The main tank: 1800 x550x850mm Mirror:

800 x20x1100mmx2



















■ MODEL:LJ-1173

The main tank:

1300 x550x850mm

Mirror:

1250 x30x700mm



### **■ MODEL:LJ-1174**

The main tank:

1000 x550x850mm

Mirror:

950 x20x700mm















#### **■ MODEL:LJ-1175**

Upper layer of main cabinet: 1500X550X120mm Lower floor of main cabinet: 1500X550X250mm

Mirror: 700 x35x700mmx2



### **■ MODEL:LJ-1176**

The main tank:

1300 x550x450mm

Lens ark: 500 x35x900mmx2





















**■ MODEL:LJ-1177** 

The main tank:

1500 x550x450mm

Mirror:

500 x35x900mmx2

Shelf: 650X120X50mm



#### **■ MODEL:LJ-1178**

The main tank:

1200 x550x850mm

Lens ark: 800 x120x800mm











45 BATHROOM CABINET SERIES





**■ MODEL:LJ-1179** 

The main tank: 1500 x550x850mm

Mirror: 550 x40x1000mmx2



**■ MODEL:LJ-1180** 

The main tank:

1000 x550x850mm

Le