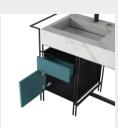

#### ■ MODEL:LJ-1107

The main tank:

1800 x550x850mm

Mirror: 1100 x120x550mm

Deputy ark: 1650 x180x320mm