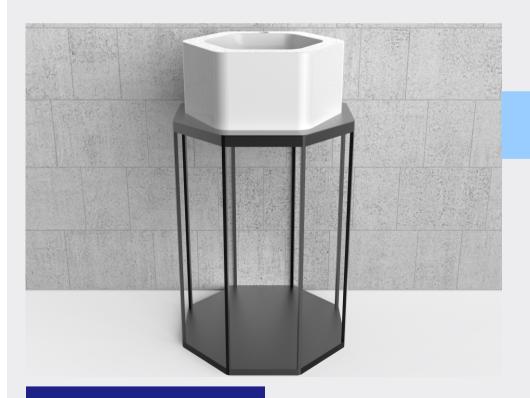

------------------------------|--|
| LJ-1173 LJ-1174 · · · · · 43 |  |
| LJ-1175 LJ-1176 · · · · · 44 |  |
| LJ-1177 LJ-1178 · · · · · 45 |  |
| LJ-1179 LJ-1180 · · · · · 46 |  |
|                              |  |
|                              |  |
|                              |  |
|                              |  |
|                              |  |
|                              |  |
|                              |  |
|                              |  |
|                              |  |
|                              |  |
|                              |  |
|                              |  |
|                              |  |
|                              |  |
|                              |  |
|                              |  |









## ■ MODEL:LJ-1101

1000\*500\*500



## ■ MODEL:LJ-1102

498\*489\*908





















■ MODEL:LJ-1103

500\*400\*100



## ■ MODEL:LJ-1104

1500\*500\*870













■ MODEL:LJ-1105

1000\*500\*1050



■ MODEL:LJ-1106

1100\*500\*100



















#### ■ MODEL:LJ-1107

The main tank:

1800 x550x850mm

Mirror: 1100 x120x550mm

Deputy ark: 1650 x180x320mm



## **■ MODEL:LJ-1108**

The main tank:

2100 x550x850mm

Mirror: 1330 x40x630mm

Shelf: 850X155X68mm

LCIJIC雷浩









10 BATHROOM CABINET SERIES











#### ■ MODEL:LJ-1109

The main tank: 1000 x550x850mm Mirror: 900 x35mm



## ■ MODEL:LJ-1110

The main tank:

1800 x550x850mm

Mirror: 1326 x35x620mm

LEIJIE雷洁













#### ■ MODEL:LJ-1111

The main tank:

800 x550x400mm

Mirror: 700 x35x700mm

Shelf: 650X120X50mm



#### **■ MODEL:LJ-1112**

The ma