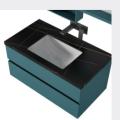

00\*100



## ■ MODEL:LJ-1104

1500\*500\*870













■ MODEL:LJ-1105

1000\*500\*1050



■ MODEL:LJ-1106

1100\*500\*100



















#### ■ MODEL:LJ-1107

The main tank:

1800 x550x850mm

Mirror: 1100 x120x550mm

Deputy ark: 1650 x180x320mm



## **■ MODEL:LJ-1108**

The main tank:

2100 x550x850mm

Mirror: 1330 x40x630mm

Shelf: 850X155X68mm

LCIJIC雷浩









10 BATHROOM CABINET SERIES











#### ■ MODEL:LJ-1109

The main tank: 1000 x550x850mm Mirror: 900 x35mm



## ■ MODEL:LJ-1110

The main tank:

1800 x550x850mm

Mirror: 1326 x35x620mm

LEIJIE雷洁













#### ■ MODEL:LJ-1111

The main tank:

800 x550x400mm

Mirror: 700 x35x700mm

Shelf: 650X120X50mm



#### **■ MODEL:LJ-1112**

The main tank:

1000 x550x500

Lens ark: 1000 x135x750mm

Tank: 600 x120x150mm





















#### ■ MODEL:LJ-1113

Upper layer of main cabinet:

1200X550X150mm

Main cabinet lower layer:

1200X550X350mm

Mirror: 1350 x40x750mm

Tank: 180 x150x1000mmx2



## ■ MODEL:LJ-1114

The main tank:

1600 x550x500mm

Mirror: 1600 x40x750mm

Shelf: 600 x120x150mmx2















#### ■ MODEL:LJ-1115

Upper layer of main cabinet: 800X550X120mm Main cabinet bottom: 800X550X240mm

Mirror: 600 x30x1300mm Rack: 360X150X65mmX2



#### **■ MODEL:**LJ-1116

The main tank: 1800 x550x850mm Mirror:

1500 x17x820mm















■ MODEL:LJ-1117

The main tank:

1500 x550x850mm

Mirror: 1400 x17x820mm

Tank: 500 x140x650mm



## **■ MODEL:LJ-1118**

The main tank:

1350 x550x850mm

Mirror: 1300 x17x820mm

LEIJIE雷洁













## ■ MODEL:LJ-1119

The main tank:

1200 x550x850mm

Mirror:

1