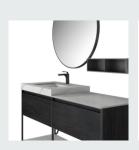

ror: 550 x20x1250mm



## ■ MODEL:LJ-1136

The main tank:

1500 x550x850mm

Mirror: 550 x20x1800mmx2

LCIJIC雷洁















■ MODEL:LJ-1137

The main tank:

2200 x550x850mm

Mirror:

850 x20x1800mmx2



## **■ MODEL:LJ-1138**

The main tank:

1000 x550x280mm

Mirror: 950 x40x600mm















#### ■ MODEL:LJ-1139

The main tank: 1600 x550x280mm Mirror: 500 x40x1000mmx2



## **■ MODEL:LJ-1140**

Upper layer of main cabinet:

1200X550X120mm

Main cabinet lower:

1200X550X250mm

Mirror: 700 x35x700mm

Shelf: 650X120X50mm





















■ MODEL:LJ-1141

Upper layer of main cabinet:

1000X550X120mm

Main cabinet lower layer:

1000X550X250mm

Mirror: 700 x35x700mm



## **■ MODEL:LJ-1142**

The main tank:

1600 x550x850mm

Mirror: 1000 x35x1000mm

Tank: 600 x120x150mm

LCIJIC雷洁













■ MODEL:LJ-1143

The main tank: 2000 x550x850mm

Mirror: 550 x20x1800mmx2



■ MODEL:LJ-1144

The main tank:

2000 x550x850mm

Mirror: 800 x20x1800mm





















■ MODEL:LJ-1145

The main tank:

2200 x550x500mm

Mirror:

550 x120x1100mmx2



## **■ MODEL:LJ-1146**

The main tank:

1200 x550x450mm

Mirror: 650 x45x650mm















#### ■ MODEL:LJ-1147

The main tank: 1500 x550x450mm

Mirror: 650 x45x650mmx2



## **■ MODEL:LJ-1148**

The main tank:

800 x550x500mm

Mirror: 550 x120x1100mm

















■ MODEL:LJ-1149

The main tank:

1100 x550x500mm

Mirror: 550 x120x1100mm

Shelf: 440 x160x1200mm



#### **■ MODEL:LJ-1150**

The main tank:

1300 x550x500mm

Mirror: 1300 x35x650mm

Shelf: 600 x120x150mm

Tank: 220 x160x1200mm















#### ■ MODEL:LJ-1151

The