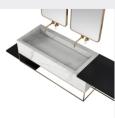

mm





















■ MODEL:LJ-1169

The main tank:

1000 x550x480mm

Mirror: 650 x45x650mm



### **■ MODEL:LJ-1170**

The main tank:

1000 x550x480mm

Mirror: 500 x35x900mm

Shelf: 650X120X50mm















#### ■ MODEL:LJ-1171

The main tank:
800 x550x850mm
Lens ark:
700 x120x700mm



### ■ MODEL:LJ-1172

The main tank: 1800 x550x850mm Mirror:

800 x20x1100mmx2



















■ MODEL:LJ-1173

The main tank:

1300 x550x850mm

Mirror:

1250 x30x700mm



### **■ MODEL:LJ-1174**

The main tank:

1000 x550x850mm

Mirror:

950 x20x700mm















#### **■ MODEL:LJ-1175**

Upper layer of main cabinet: 1500X550X120mm Lower floor of main cabinet: 1500X550X250mm

Mirror: 700 x35x700mmx2



### **■ MODEL:LJ-1176**

The main tank:

1300 x550x450mm

Lens ark: 500 x35x900mmx2





















**■ MODEL:LJ-1177** 

The main tank:

1500 x550x450mm

Mirror:

500 x35x900mmx2

Shelf: 650X120X50mm



#### **■ MODEL:LJ-1178**

The main tank:

1200 x550x850mm

Lens ark: 800 x120x800mm











45 BATHROOM CABINET SERIES





**■ MODEL:LJ-1179** 

The main tank: 1500 x550x850mm

Mirror: 550 x40x1000mmx2



**■ MODEL:LJ-1180** 

The main tank:

1000 x550x850mm

Lens ark: 800 x120x800mm













### FOSHAN LEIJIE SANITARY COMPANY LIMITED

TEL:0757-86612003 FAX:0757-85403648

E-MAIL:Bath@cnleijie.com

#### Important items

- 1. The size shown may be slightly different from the real size, so the Company reserves the right to modify or cancel the products;
- 2. Please refer to the manufacturer for the specific size data of the project, and contact the manufacturer for confi