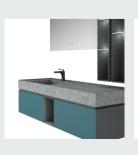

## ■ MODEL:LJ-1104

1500\*500\*870

■ MODEL:LJ-1105

1000\*500\*1050

■ MODEL:LJ-1106

1100\*500\*100

#### ■ MODEL:LJ-1107

The main tank:

1800 x550x850mm

Mirror: 1100 x120x550mm

Deputy ark: 1650 x180x320mm