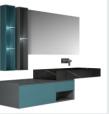

0



## ■ MODEL:LJ-1104

1500\*500\*870













■ MODEL:LJ-1105

1000\*500\*1050



■ MODEL:LJ-1106

1100\*500\*100



















#### ■ MODEL:LJ-1107

The main tank:

1800 x550x850mm

Mirror: 1100 x120x550mm

Deputy ark: 1650 x180x320mm



## **■ MODEL:LJ-1108**

The main tank:

2100 x550x850mm

Mirror: 1330 x40x630mm

Shelf: 850X155X68mm

LCIJIC雷浩









10 BATHROOM CABINET SERIES











#### ■ MODEL:LJ-1109

The main tank: 1000 x550x850mm Mirror: 900 x35mm



## ■ MODEL:LJ-1110

The main tank:

1800 x550x850mm

Mirror: 1326 x35x620mm

LEIJIE雷洁













#### ■ MODEL:LJ-1111

The main tank:

800 x550x400mm

Mirror: 700 x35x700mm

Shelf: 650X120X50mm



#### **■ MODEL:LJ-1112**

The main tank:

1000 x550x500

Lens ark: 1000 x135x750mm

Tank: 600 x120x150mm





















#### ■ MODEL:LJ-1113

Upper layer of main cabinet:

1200X550X150mm

Main cabinet lower layer:

1200X550X350mm

Mirror: 1350 x40x750mm

Tank: 180 x150x1000mmx2



## ■ MODEL:LJ-1114

The main tank:

1600 x550x500mm

Mirror: 1600 x40x750mm

Shelf: 600 x120x150mmx2















#### ■ MODEL:LJ-1115

Upper layer of main cabinet: 800X550X120mm Main cabinet bottom: 800X550X240mm

Mirror: 600 x30x1300mm Rack: 360X150X65mmX2



#### **■ MODEL:**LJ-1116

The main tank: 1800 x550x850mm Mirror:

1500 x17x820mm















■ MODEL:LJ-1117

The main tank:

1500 x550x850mm

Mirror: 1400 x17x820mm

Tank: 500 x140x650mm



## **■ MODEL:LJ-1118**

The main tank:

1350 x550x850mm

Mirror: 1300 x17x820mm

LEIJIE雷洁













## ■ MODEL:LJ-1119

The main tank:

1200 x550x850mm

Mirror:

1150 x1