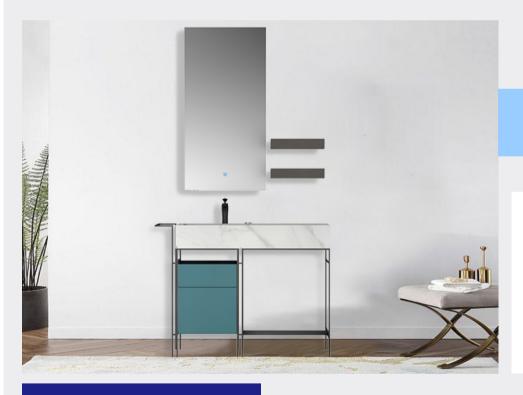

50X240mm

Mirror: 600 x30x1300mm Rack: 360X150X65mmX2



#### **■ MODEL:**LJ-1116

The main tank: 1800 x550x850mm Mirror:

1500 x17x820mm















■ MODEL:LJ-1117

The main tank:

1500 x550x850mm

Mirror: 1400 x17x820mm

Tank: 500 x140x650mm



## **■ MODEL:LJ-1118**

The main tank:

1350 x550x850mm

Mirror: 1300 x17x820mm

LEIJIE雷洁













## ■ MODEL:LJ-1119

The main tank:

1200 x550x850mm

Mirror:

1150 x17x820mm



## **■ MODEL:LJ-1120**

The main tank:

1000 x550x850mm

Mirror:

950 x17x820mm















■ MODEL:LJ-1121

The main tank:

1500 x550x850mm

Mirror:

550X30X1100mm X2



## ■ MODEL:LJ-1122

The main tank:

1350 x550x850mm

Mirror:

550 x30x1100mm















#### ■ MODEL:LJ-1123

The main tank: 1200 x550x850mm

Mirror: 550 x30x1100mm Shelf: 360X150X60mmX2



## ■ MODEL:LJ-1124

The main tank:

1000 x550x850mm

Mirror: 550 x30x1100mm

Shelf: 360X150X60mmX2















■ MODEL:LJ-1125



The main tank:

800 x550x850mm

Mirror:

550 x35x1000mm



#### **■ MODEL:**LJ-1126

Upper layer of main cabinet:

1600X550X150mm

Main cabinet lower:

1600X550X350mm

Mirror: 1600 x40x750mm

Tank: 350 x280x1200mm















## ■ MODEL:LJ-1127

The main tank: 800 x480x850mm Mirror: 600 x30x600mm



## ■ MODEL:LJ-1128

The main tank: 1500 x550x850mm Mirror: 700 x35x700mmx2





















■ MODEL:LJ-1129

The main tank:

1350 x550x850mm

Mirror: 700 x35x700mm

Shelf: 650X120X50mm



## **■ MODEL:LJ-1130**

The main tank:

1000 x550x850mm

Mirror: 700 x35x700mm

Shelf: 360X150X60mm















## ■ MODEL:LJ-1131

The main tank: 800 x550x850mm Mirr