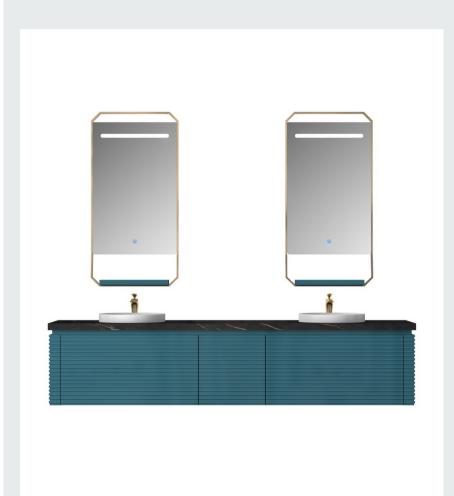

#### ■ MODEL:LJ-1107

The main tank:

1800 x550x850mm

Mirror: 1100 x120x550mm

Deputy ark: 1650 x180x320mm

## **■ MODEL:LJ-1108**

The main tank:

2100 x550x850mm

Mirror: 1330 x40x630mm

Shelf: 850X155X68mm

LCIJIC雷浩

10 BATHROOM CABINET SERIES