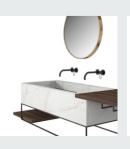

## ■ MODEL:LJ-1104

1500\*500\*870

■ MODEL:LJ-1105

1000\*500\*1050

■ MODEL:LJ-1106

1100\*500\*100

#### ■ MODEL:LJ-1107

The main tank:

1800 x550x850mm

Mirror: 1100 x120x550mm

Deputy ark: 1650 x180x320mm