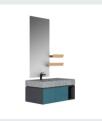

## ■ MODEL:LJ-1101

1000\*500\*500

## ■ MODEL:LJ-1102

498\*489\*908

■ MODEL:LJ-1103

500\*400\*100