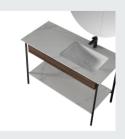

## ■ MODEL:LJ-1104

1500\*500\*870

■ MODEL:LJ-1105

1000\*500\*1050

■ MODEL:LJ-1106

1100\*500\*100