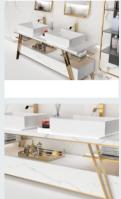

## ■ MODEL:LJ-1101

1000\*500\*500

## ■ MODEL:LJ-1102

498\*489\*908

■ MODEL:LJ-1103

500\*400\*100