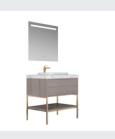

## ■ MODEL:LJ-1152

Upper layer of main cabinet:

2000X550X150mm

Main cabinet lower layer:

2000X550X320mm

Mirror: 520 x40x10000mmx2

Shelf: 650X120X50mmX2





















■ MODEL:LJ-1153

Upper layer of main cabinet:
1200X550X120mm

Main cabinet lower layer:
1200X550X310mm

Mirror: 600 x30x1300mm

Shelf: 850X150X65mm



## ■ MODEL:LJ-1154

The main tank:

1600 x550x450mm

Mirror: 1120 x30x650mm Tank: 180 x150x10000mmx2















■ MODEL:LJ-1155

The main tank:

1200 x550x850mm

Mirror: 800 x35x8600mm



**■ MODEL:LJ-1156** 

The main tank:

1200 x550x850mm

Mirror: 800 x35x8600mm



















■ MODEL:LJ-1157

The main tank:

1000 x550x450mm

Mirror: 600 x30x1300mm

Rack 1:360X150X65mm

Rack 2:500X150X65mm





The main tank:

800 x550x850mm

Lens ark: 750 x35x700mm











35BATHROOM CABINET SERIES







**■ MODEL:LJ-1159** 

The main tank: 1500 x550x850mm

Mirror: 1450 x35x700mm



■ MODEL:LJ-1160

The main tank:

1800 x550x850mm

Mirror: 700 x35x1000mm

Tank: 300 x120x300mmx3















■ MODEL:LJ-1161

The main tank:

900 x550x850mm

Mirror: 850 x20x700mm



### **■ MODEL:LJ-1162**

The main tank:

1500 x550x850mm

Mirror: 550 x30x1000mm

Shelf: 650X120X50mmX2















■ MODEL:LJ-1163

The main tank: 1200 x550x850mm Mirror: 1150 x35x700m



■ MODEL:LJ-1164

The main tank:

1000 x550x850mm

Mirror: 950 x35x700mm

















**BATHROOM** 

**CABINET SERIES** 



The main tank:

900 x550x850mm

Mirror:

850 x35x700mm



### **■ MODEL:LJ-1166**

The main tank:

1800 x550x850mm

Mirror: 700 x35x1000mm

Tank: 300 x120x300mmx3