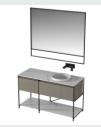

## ■ MODEL:LJ-1101

1000\*500\*500

## ■ MODEL:LJ-1102

498\*489\*908

■ MODEL:LJ-1103

500\*400\*100