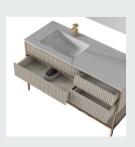

#### ■ MODEL:LJ-1107

The main tank:

1800 x550x850mm

Mirror: 1100 x120x550mm

Deputy ark: 1650 x180x320mm