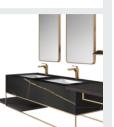

## ■ MODEL:LJ-1104

1500\*500\*870

■ MODEL:LJ-1105

1000\*500\*1050

■ MODEL:LJ-1106

1100\*500\*100