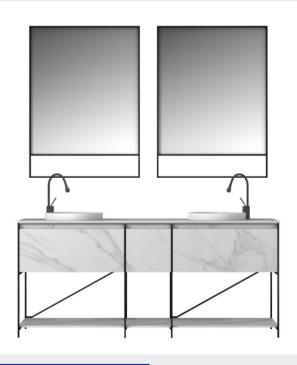

## ■ MODEL:LJ-1104

1500\*500\*870

■ MODEL:LJ-1105

1000\*500\*1050

■ MODEL:LJ-1106

1100\*500\*100