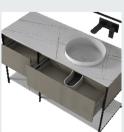

## ■ MODEL:LJ-1104

1500\*500\*870

■ MODEL:LJ-1105

1000\*500\*1050

■ MODEL:LJ-1106

1100\*500\*100

#### ■ MODEL:LJ-1107

The main tank:

1800 x550x850mm

Mirror: 1100 x120x550mm

Deputy ark: 1650 x180x320mm