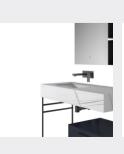

## ■ MODEL:LJ-1104

1500\*500\*870

■ MODEL:LJ-1105

1000\*500\*1050

■ MODEL:LJ-1106

1100\*500\*100

#### ■ MODEL:LJ-1107

The main tank:

1800 x550x850mm

Mirror: 1100 x120x550mm

Deputy ark: 1650 x180x320mm