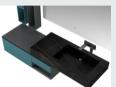

## ■ MODEL:LJ-1104

1500\*500\*870

■ MODEL:LJ-1105

1000\*500\*1050

■ MODEL:LJ-1106

1100\*500\*100