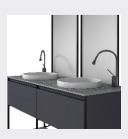

## ■ MODEL:LJ-1101

1000\*500\*500

## ■ MODEL:LJ-1102

498\*489\*908

■ MODEL:LJ-1103

500\*400\*100