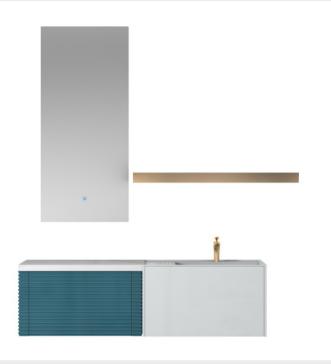

#### ■ MODEL:LJ-1107

The main tank:

1800 x550x850mm

Mirror: 1100 x120x550mm

Deputy ark: 1650 x180x320mm

## **■ MODEL:LJ-1108**

The main tank:

2100 x550x850mm

Mirror: 1330 x40x630mm

Shelf: 850X155X68mm

LCIJIC雷浩

10 BATHROOM CABINET SERIES