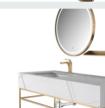

## ■ MODEL:LJ-1104

1500\*500\*870

■ MODEL:LJ-1105

1000\*500\*1050

■ MODEL:LJ-1106

1100\*500\*100