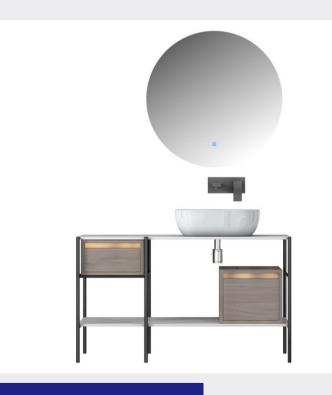

## ■ MODEL:LJ-1104

1500\*500\*870

■ MODEL:LJ-1105

1000\*500\*1050

■ MODEL:LJ-1106

1100\*500\*100