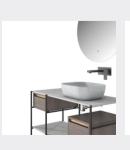

0mm

Mirror: 1300 x35x650mm

Shelf: 600 x120x150mm

Tank: 220 x160x1200mm















#### ■ MODEL:LJ-1151

The main tank: 1600 x550x460mm

Mirror: 600 x35x1300mm Shelf: 1120 x150x65mm



#### ■ MODEL:LJ-1152

Upper layer of main cabinet:

2000X550X150mm

Main cabinet lower layer:

2000X550X320mm

Mirror: 520 x40x10000mmx2

Shelf: 650X120X50mmX2





















■ MODEL:LJ-1153

Upper layer of main cabinet:
1200X550X120mm

Main cabinet lower layer:
1200X550X310mm

Mirror: 600 x30x1300mm

Shelf: 850X150X65mm



## ■ MODEL:LJ-1154

The main tank:

1600 x550x450mm

Mirror: 1120 x30x650mm Tank: 180 x150x10000mmx2















■ MODEL:LJ-1155

The main tank:

1200 x550x850mm

Mirror: 800 x35x8600mm



**■ MODEL:LJ-1156** 

The main tank:

1200 x550x850mm

Mirror: 800 x35x8600mm



















■ MODEL:LJ-1157

The main tank:

1000 x550x450mm

Mirror: 600 x30x1300mm

Rack 1:360X150X65mm

Rack 2:500X150X65mm





The main tank:

800 x550x850mm

Lens ark: 750 x35x700mm











35BATHROOM CABINET SERIES







**■ MODEL:LJ-1159** 

The main tank: 1500 x550x850mm

Mirror: 1450 x35x700mm



■ MODEL:LJ-1160

The main tank:

1800 x550x850mm

Mirror: 700 x35x1000mm

Tank: 300 x120x300mmx3















■ MODEL:LJ-1161

The main tank:

900 x550x850mm

Mirror: 850 x20x700mm



### **■ MODEL:LJ-1162**

The main tank:

1500 x550x850mm

Mirror: 550 x30x1000mm

Shelf: 650X120X50mmX2















■ MODEL:LJ-1163

The main tank: 1200 x550x850mm Mirror: 1150 x35x700m



■ MODEL:LJ-1164

The main tank:

1000 x550x850mm

Mirror: 950 x35x700mm

















**BATHROOM** 

**CABI