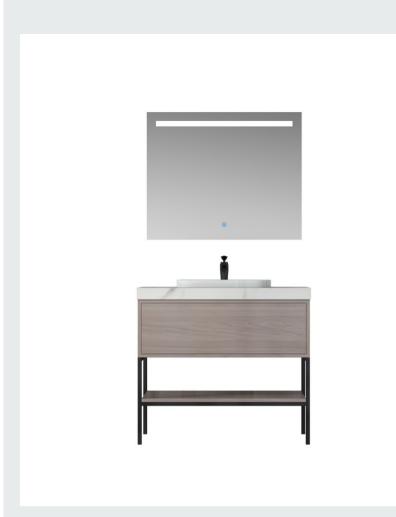

## ■ MODEL:LJ-1104

1500\*500\*870

■ MODEL:LJ-1105

1000\*500\*1050

■ MODEL:LJ-1106

1100\*500\*100