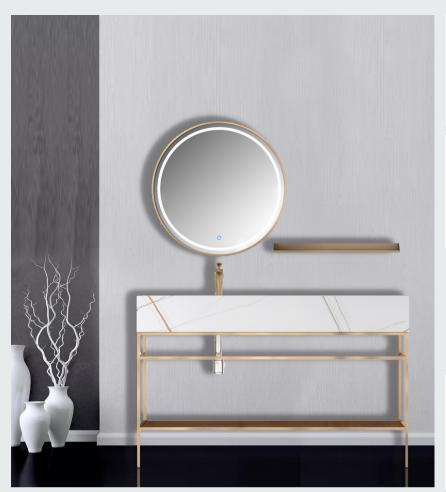

#### ■ MODEL:LJ-1107

The main tank:

1800 x550x850mm

Mirror: 1100 x120x550mm

Deputy ark: 1650 x180x320mm