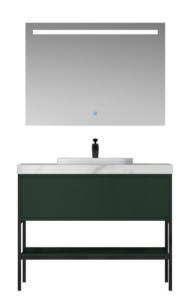

#### ■ MODEL:LJ-1107

The main tank:

1800 x550x850mm

Mirror: 1100 x120x550mm

Deputy ark: 1650 x180x320mm