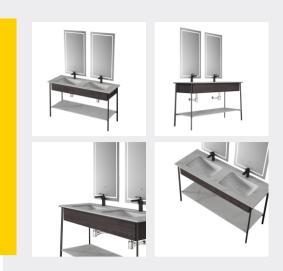

#### ■ MODEL:LJ-1107

The main tank:

1800 x550x850mm

Mirror: 1100 x120x550mm

Deputy ark: 1650 x180x320mm

## **■ MODEL:LJ-1108**

The main tank:

2100 x550x850mm

Mirror: 1330 x40x630mm

Shelf: 850X155X68mm

LCIJIC雷浩

10 BATHROOM CABINET SERIES

#### ■ MODEL:LJ-1109

The main tank: 1000 x550x850mm Mirror: 900 x35mm

## ■ MODEL:LJ-1110

The main tank:

1800 x550x850mm

Mirror: 1326 x35x620mm

LEIJIE雷洁