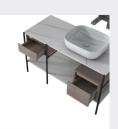

## ■ MODEL:LJ-1104

1500\*500\*870

■ MODEL:LJ-1105

1000\*500\*1050

■ MODEL:LJ-1106

1100\*500\*100