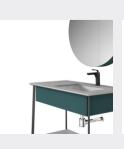

main tank:

1300 x550x850mm

Mirror:

1250 x30x700mm



### **■ MODEL:LJ-1174**

The main tank:

1000 x550x850mm

Mirror:

950 x20x700mm















#### **■ MODEL:LJ-1175**

Upper layer of main cabinet: 1500X550X120mm Lower floor of main cabinet: 1500X550X250mm

Mirror: 700 x35x700mmx2



### **■ MODEL:LJ-1176**

The main tank:

1300 x550x450mm

Lens ark: 500 x35x900mmx2





















**■ MODEL:LJ-1177** 

The main tank:

1500 x550x450mm

Mirror:

500 x35x900mmx2

Shelf: 650X120X50mm



#### **■ MODEL:LJ-1178**

The main tank:

1200 x550x850mm

Lens ark: 800 x120x800mm











45 BATHROOM CABINET SERIES





**■ MODEL:LJ-1179** 

The main tank: 1500 x550x850mm

Mirror: 550 x40x1000mmx2



**■ MODEL:LJ-1180** 

The main tank:

1000 x550x850mm

Lens ark: 800 x120x800mm













### FOSHAN LEIJIE SANITARY COMPANY LIMITED

TEL:0757-86612003 FAX:0757-85403648

E-MAIL:Bath@cnleijie.com

#### Important items

- 1. The size shown may be slightly different from the real size, so the Company reserves the right to modify or cancel the products;
- 2. Please refer to the manufacturer for the specific size data of the project, and contact the manufacturer for confirmation when placing an order;
- 3. Due to the printing, there may be some differences with the product update. The size and color of the official product are partially different from the picture shown.