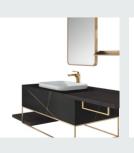

2















■ MODEL:LJ-1163

The main tank: 1200 x550x850mm Mirror: 1150 x35x700m



■ MODEL:LJ-1164

The main tank:

1000 x550x850mm

Mirror: 950 x35x700mm

















**BATHROOM** 

**CABINET SERIES** 



The main tank:

900 x550x850mm

Mirror:

850 x35x700mm



### **■ MODEL:LJ-1166**

The main tank:

1800 x550x850mm

Mirror: 700 x35x1000mm

Tank: 300 x120x300mmx3















■ MODEL:LJ-1167

The main tank: 1500 x550x850mm

Mirror: 1450 x30x700mm



**■ MODEL:LJ-1168** 

Upper layer of main cabinet:

800X550X120mm

Main cabinet bottom:

800X550X250mm

Mirror: 700 x35x700mm





















■ MODEL:LJ-1169

The main tank:

1000 x550x480mm

Mirror: 650 x45x650mm



### **■ MODEL:LJ-1170**

The main tank:

1000 x550x480mm

Mirror: 500 x35x900mm

Shelf: 650X120X50mm















#### ■ MODEL:LJ-1171

The main tank:
800 x550x850mm
Lens ark:
700 x120x700mm



### ■ MODEL:LJ-1172

The main tank: 1800 x550x850mm Mirror:

800 x20x1100mmx2



















■ MODEL:LJ-1173

The main tank:

1300 x550x850mm

Mirror:

1250 x30x700mm



### **■ MODEL:LJ-1174**

The main tank:

1000 x550x850mm

Mirror:

950 x20x700mm















#### **■ MODEL:LJ-1175**

Upper layer of main cabinet: 1500X550X120mm Lower floor of main cabinet: 1500X550X250mm

Mirror: 700 x35x700mmx2



### **■ MODEL:LJ-1176**

The main tank:

1300 x550x450mm

Lens ark: 500 x35x900mmx2





















**■ MODEL:LJ-1177** 

The main tank:

1500 x550x450mm

Mirror:

500 x35x900mmx2

Shelf: 650X120X50mm



#### **■ MODEL:LJ-1178**

The main tank:

1200 x550x850mm

Lens ark: 800 x120x800mm