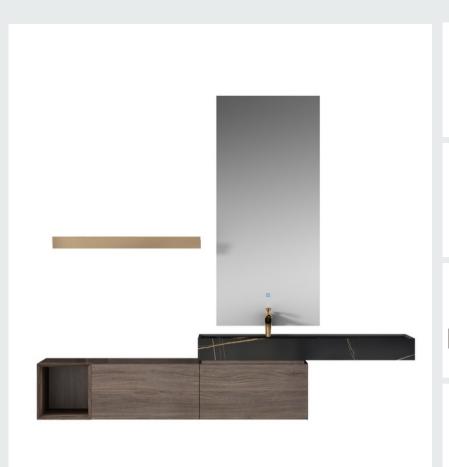

## ■ MODEL:LJ-1104

1500\*500\*870

■ MODEL:LJ-1105

1000\*500\*1050

■ MODEL:LJ-1106

1100\*500\*100