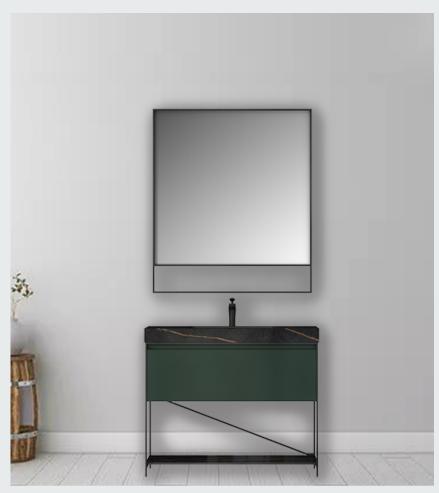

## ■ MODEL:LJ-1101

1000\*500\*500

## ■ MODEL:LJ-1102

498\*489\*908

■ MODEL:LJ-1103

500\*400\*100

## ■ MODEL:LJ-1104

1500\*500\*870

■ MODEL:LJ-1105

1000\*500\*1050

■ MODEL:LJ-1106

1100\*500\*100