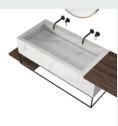

#### ■ MODEL:LJ-1107

The main tank:

1800 x550x850mm

Mirror: 1100 x120x550mm

Deputy ark: 1650 x180x320mm

## **■ MODEL:LJ-1108**

The main tank:

2100 x550x850mm

Mirror: 1330 x40x630mm

Shelf: 850X155X68mm

LCIJIC雷浩

10 BATHROOM CABINET SERIES