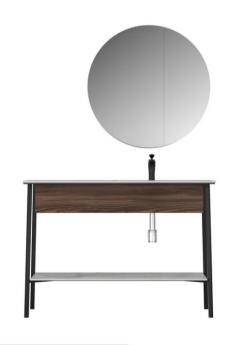

## **■ MODEL:LJ-1108**

The main tank:

2100 x550x850mm

Mirror: 1330 x40x630mm

Shelf: 850X155X68mm

LCIJIC雷浩

10 BATHROOM CABINET SERIES