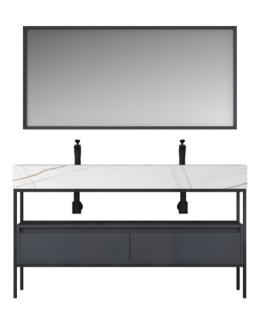

#### ■ MODEL:LJ-1107

The main tank:

1800 x550x850mm

Mirror: 1100 x120x550mm

Deputy ark: 1650 x180x320mm

## **■ MODEL:LJ-1108**

The main tank:

2100 x550x850mm

Mirror: 1330 x40x630mm

Shelf: 850X155X68mm

LCIJIC雷浩

10 BATHROOM CABINET SERIES