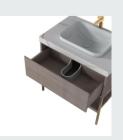

## ■ MODEL:LJ-1104

1500\*500\*870

■ MODEL:LJ-1105

1000\*500\*1050

■ MODEL:LJ-1106

1100\*500\*100