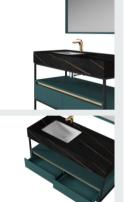

#### ■ MODEL:LJ-1107

The main tank:

1800 x550x850mm

Mirror: 1100 x120x550mm

Deputy ark: 1650 x180x320mm

## **■ MODEL:LJ-1108**

The main tank:

2100 x550x850mm

Mirror: 1330 x40x630mm

Shelf: 850X155X68mm

LCIJIC雷浩

10 BATHROOM CABINET SERIES