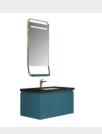

## ■ MODEL:LJ-1101

1000\*500\*500

## ■ MODEL:LJ-1102

498\*489\*908

■ MODEL:LJ-1103

500\*400\*100