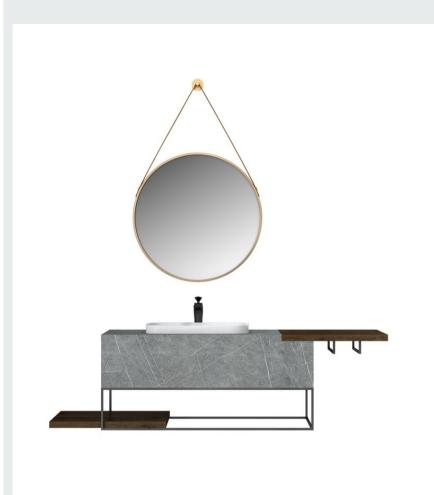

#### ■ MODEL:LJ-1107

The main tank:

1800 x550x850mm

Mirror: 1100 x120x550mm

Deputy ark: 1650 x180x320mm