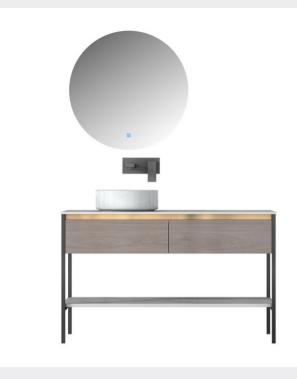

## ■ MODEL:LJ-1101

1000\*500\*500

## ■ MODEL:LJ-1102

498\*489\*908

■ MODEL:LJ-1103

500\*400\*100