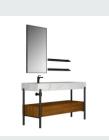

0 x150x10000mmx2















■ MODEL:LJ-1155

The main tank:

1200 x550x850mm

Mirror: 800 x35x8600mm



**■ MODEL:LJ-1156** 

The main tank:

1200 x550x850mm

Mirror: 800 x35x8600mm



















■ MODEL:LJ-1157

The main tank:

1000 x550x450mm

Mirror: 600 x30x1300mm

Rack 1:360X150X65mm

Rack 2:500X150X65mm





The main tank:

800 x550x850mm

Lens ark: 750 x35x700mm











35BATHROOM CABINET SERIES







**■ MODEL:LJ-1159** 

The main tank: 1500 x550x850mm

Mirror: 1450 x35x700mm



■ MODEL:LJ-1160

The main tank:

1800 x550x850mm

Mirror: 700 x35x1000mm

Tank: 300 x120x300mmx3















■ MODEL:LJ-1161

The main tank:

900 x550x850mm

Mirror: 850 x20x700mm



### **■ MODEL:LJ-1162**

The main tank:

1500 x550x850mm

Mirror: 550 x30x1000mm

Shelf: 650X120X50mmX2















■ MODEL:LJ-1163

The main tank: 1200 x550x850mm Mirror: 1150 x35x700m



■ MODEL:LJ-1164

The main tank:

1000 x550x850mm

Mirror: 950 x35x700mm

















**BATHROOM** 

**CABINET SERIES** 



The main tank:

900 x550x850mm

Mirror:

850 x35x700mm



### **■ MODEL:LJ-1166**

The main tank:

1800 x550x850mm

Mirror: 700 x35x1000mm

Tank: 300 x120x300mmx3















■ MODEL:LJ-1167

The main tank: 1500 x550x850mm

Mirror: 1450 x30x700mm



**■ MODEL:LJ-1168** 

Upper layer of main cabinet:

800X550X120mm

Main cabinet bottom:

800X550X250mm

Mirror: 700 x35x700mm





















■ MODEL:LJ-1169

The main tank:

1000 x550x480mm

Mirror: 650 x45x650mm



### **■ MODEL:LJ-1170**

The main tank:

1000 x550x480mm

Mirror: 500 x35x900mm

Shelf: 650X120X50mm