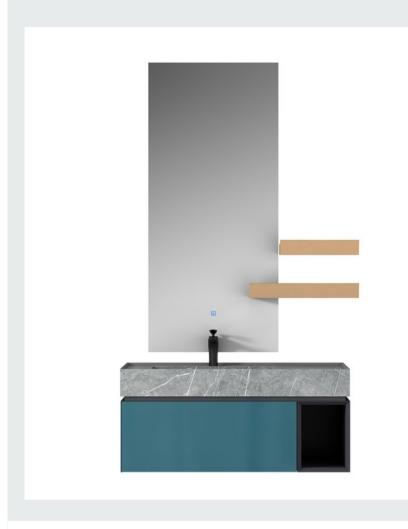

#### ■ MODEL:LJ-1107

The main tank:

1800 x550x850mm

Mirror: 1100 x120x550mm

Deputy ark: 1650 x180x320mm