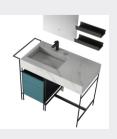

## ■ MODEL:LJ-1104

1500\*500\*870

■ MODEL:LJ-1105

1000\*500\*1050

■ MODEL:LJ-1106

1100\*500\*100