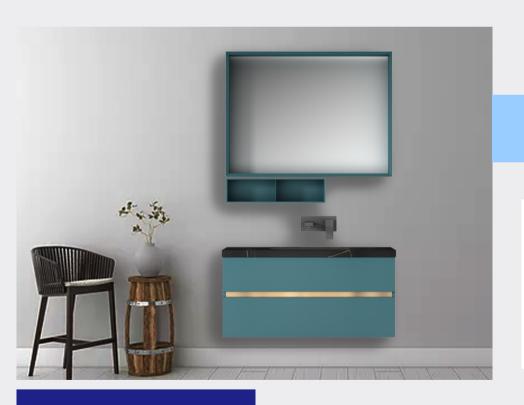

■ MODEL:LJ-1101

1000\*500\*500



## ■ MODEL:LJ-1102

498\*489\*908





















■ MODEL:LJ-1103

500\*400\*100



## ■ MODEL:LJ-1104

1500\*500\*870













■ MODEL:LJ-1105

1000\*500\*1050



■ MODEL:LJ-1106

1100\*500\*100



















#### ■ MODEL:LJ-1107

The main tank:

1800 x550x850mm

Mirror: 1100 x120x550mm

Deputy ark: 1650 x180x320mm



## **■ MODEL:LJ-1108**

The main tank:

2100 x550x850mm

Mirror: 1330 x40x630mm

Shelf: 850X155X68mm

LCIJIC雷浩









10 BATHROOM CABINET SERIES











#### ■ MODEL:LJ-1109

The main tank: 1000 x550x850mm Mirror: 900 x35mm



## ■ MODEL:LJ-1110

The main tank:

1800 x550x850mm

Mirror: 1326 x35x620mm

LEIJIE雷洁













#### ■ MODEL:LJ-1111

The main tank:

800 x550x400mm

Mirror: 700 x35x700mm

Shelf: 650X120X50mm



#### **■ MODEL:LJ-1112**

The main tank:

1000 x550x500

Lens ark: 1000 x135x750mm

Tank: 600 x120x150mm





















#### ■ MODEL:LJ-1113

Upper layer of main cabinet:

1200X550X150mm

Main cabinet lower layer:

1200X550X350mm

Mirror: 1350 x40x750mm

Tank: 180 x150x1000mmx2



## ■ MODEL:LJ-1114

The main tank:

1600 x550x500mm

Mirror: 1600 x40x750mm

Shelf: 600 x120x150mmx2















#### ■ MODEL:LJ-1115

Upper layer of main cabinet: 800X550X120mm Main cabinet bottom: 800X550X240mm

Mirror: 600 x30x1300mm Rack: 360X150X65mmX2



#### **■ MODEL:**LJ-1116

The main tank: 1800 x550x850mm Mirror:

1500 x17x820mm















■ MODEL:LJ-1117

The main tank:

1500 x550x850mm

Mirror: 1400 x17x820mm

Tank: 500 x140x650mm



## **■ MODEL:LJ-1118**

The main tank:

1350 x550x85