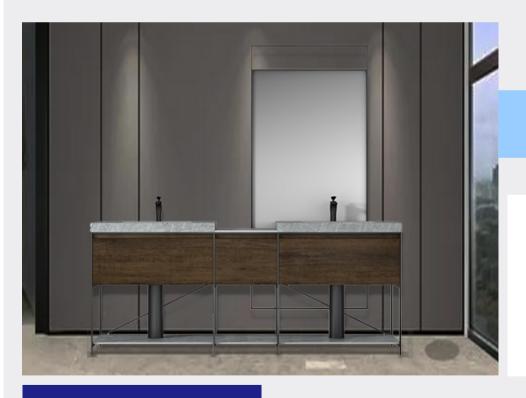

## ■ MODEL:LJ-1101

1000\*500\*500

## ■ MODEL:LJ-1102

498\*489\*908

■ MODEL:LJ-1103

500\*400\*100