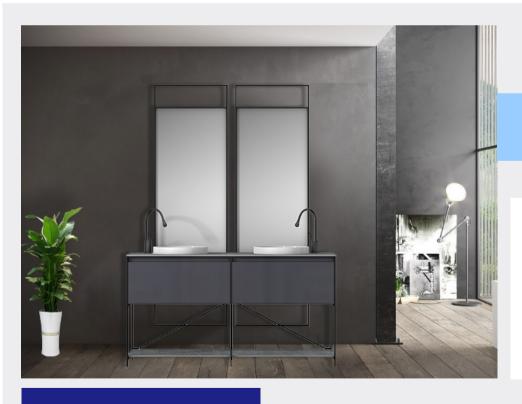

## ■ MODEL:LJ-1136

The main tank:

1500 x550x850mm

Mirror: 550 x20x1800mmx2

LCIJIC雷洁

■ MODEL:LJ-1137

The main tank:

2200 x550x850mm