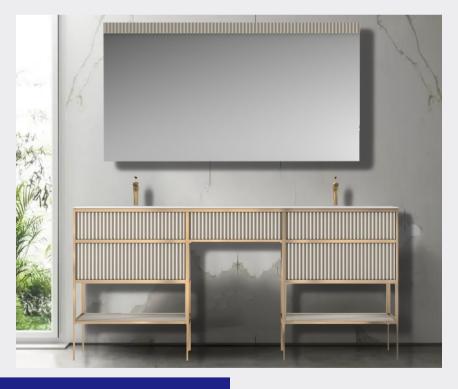

he main tank: 1000 x550x850mm Mirror: 900 x35mm



## ■ MODEL:LJ-1110

The main tank:

1800 x550x850mm

Mirror: 1326 x35x620mm

LEIJIE雷洁













#### ■ MODEL:LJ-1111

The main tank:

800 x550x400mm

Mirror: 700 x35x700mm

Shelf: 650X120X50mm



#### **■ MODEL:LJ-1112**

The main tank:

1000 x550x500

Lens ark: 1000 x135x750mm

Tank: 600 x120x150mm





















#### ■ MODEL:LJ-1113

Upper layer of main cabinet:

1200X550X150mm

Main cabinet lower layer:

1200X550X350mm

Mirror: 1350 x40x750mm

Tank: 180 x150x1000mmx2



## ■ MODEL:LJ-1114

The main tank:

1600 x550x500mm

Mirror: 1600 x40x750mm

Shelf: 600 x120x150mmx2















#### ■ MODEL:LJ-1115

Upper layer of main cabinet: 800X550X120mm Main cabinet bottom: 800X550X240mm

Mirror: 600 x30x1300mm Rack: 360X150X65mmX2



#### **■ MODEL:**LJ-1116

The main tank: 1800 x550x850mm Mirror:

1500 x17x820mm















■ MODEL:LJ-1117

The main tank:

1500 x550x850mm

Mirror: 1400 x17x820mm

Tank: 500 x140x650mm



## **■ MODEL:LJ-1118**

The main tank:

1350 x550x850mm

Mirror: 1300 x17x820mm

LEIJIE雷洁













## ■ MODEL:LJ-1119

The main tank:

1200 x550x850mm

Mirror:

1150 x17x820mm



## **■ MODEL:LJ-1120**

The main tank:

1000 x550x850mm

Mirror:

950 x17x820mm















■ MODEL:LJ-1121

The main tank:

1500 x550x850mm

Mirror:

550X30X1100mm X2



## ■ MODEL:LJ-1122

The main tank:

1350 x550x850mm

Mirror:

550 x30x1100mm















#### ■ MODEL:LJ-1123

The main tank: 1200 x550x850mm

Mirror: 550 x30x1100mm Shelf: 360X150X60mmX2



## ■ MODEL:LJ-1124

The main tank:

1000 x550x850mm