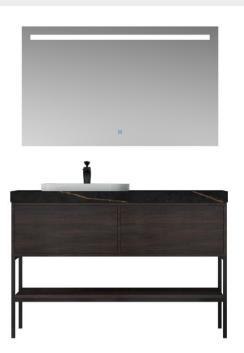

## ■ MODEL:LJ-1104

1500\*500\*870

■ MODEL:LJ-1105

1000\*500\*1050

■ MODEL:LJ-1106

1100\*500\*100