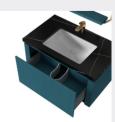

## ■ MODEL:LJ-1104

1500\*500\*870

■ MODEL:LJ-1105

1000\*500\*1050

■ MODEL:LJ-1106

1100\*500\*100

#### ■ MODEL:LJ-1107

The main tank:

1800 x550x850mm

Mirror: 1100 x120x550mm

Deputy ark: 1650 x180x320mm