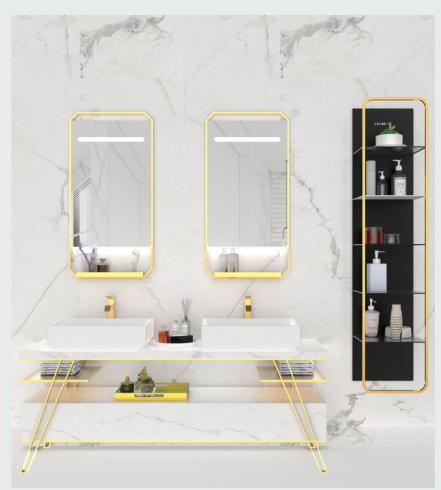

|  |
|                              |  |
|                              |  |
|                              |  |
|                              |  |
|                              |  |
|                              |  |
|                              |  |
|                              |  |
|                              |  |
|                              |  |
|                              |  |
|                              |  |
|                              |  |
|                              |  |









## ■ MODEL:LJ-1101

1000\*500\*500



## ■ MODEL:LJ-1102

498\*489\*908





















■ MODEL:LJ-1103

500\*400\*100



## ■ MODEL:LJ-1104

1500\*500\*870













■ MODEL:LJ-1105

1000\*500\*1050



■ MODEL:LJ-1106

1100\*500\*100



















#### ■ MODEL:LJ-1107

The main tank:

1800 x550x850mm

Mirror: 1100 x120x550mm

Deputy ark: 1650 x180x320mm



## **■ MODEL:LJ-1108**

The main tank:

2100 x550x850mm

Mirror: 1330 x40x630mm

Shelf: 850X155X68mm

LCIJIC雷浩









10 BATHROOM CABINET SERIES











#### ■ MODEL:LJ-1109

The main tank: 1000 x550x850mm Mirror: 900 x35mm



## ■ MODEL:LJ-1110

The main tank:

1800 x550x850mm

Mirror: 1326 x35x620mm

LEIJIE雷洁













#### ■ MODEL:LJ-1111

The main tank:

800 x550x400mm

Mirror: 700 x35x700mm

Shelf: 650X120X50mm



#### **■ MODEL:LJ-1112**

The main tank:

1000 x550x500

Lens ark: 1000 x135x750mm

Tank: 600 x120x150mm





















#### ■ MODEL:LJ-1113

Upper layer of main cabinet:

1200X550X150mm

Main cabinet lower layer:

1200X550X350mm

Mirror: 1350