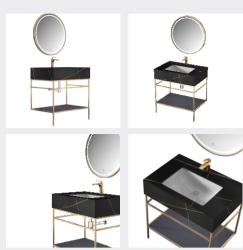

50x850mm

Mirror: 550 x30x1100mm Shelf: 360X150X60mmX2



## ■ MODEL:LJ-1124

The main tank:

1000 x550x850mm

Mirror: 550 x30x1100mm

Shelf: 360X150X60mmX2















■ MODEL:LJ-1125



The main tank:

800 x550x850mm

Mirror:

550 x35x1000mm



#### **■ MODEL:**LJ-1126

Upper layer of main cabinet:

1600X550X150mm

Main cabinet lower:

1600X550X350mm

Mirror: 1600 x40x750mm

Tank: 350 x280x1200mm















## ■ MODEL:LJ-1127

The main tank: 800 x480x850mm Mirror: 600 x30x600mm



## ■ MODEL:LJ-1128

The main tank: 1500 x550x850mm Mirror: 700 x35x700mmx2





















■ MODEL:LJ-1129

The main tank:

1350 x550x850mm

Mirror: 700 x35x700mm

Shelf: 650X120X50mm



## **■ MODEL:LJ-1130**

The main tank:

1000 x550x850mm

Mirror: 700 x35x700mm

Shelf: 360X150X60mm















## ■ MODEL:LJ-1131

The main tank: 800 x550x850mm Mirror: 700 x35x700mm



## ■ MODEL:LJ-1132

The main tank:

1300 x550x280mm

Mirror:

1200 x40x600mm















■ MODEL:LJ-1133

The main tank:

1000 x550x850mm

Mirror: 950 x20x1100mm



## ■ MODEL:LJ-1134

The main tank:

1350 x550x850mm

Mirror: 1300 x20x1100mm















#### ■ MODEL:LJ-1135

The main tank: 700 x550x850mm

Mirror: 550 x20x1250mm



## ■ MODEL:LJ-1136

The main tank:

1500 x550x850mm

Mirror: 550 x20x1800mmx2

LCIJIC雷洁















■ MODEL:LJ-1137

The main tank:

2200 x550x850mm

Mirror:

850 x20x1800mmx2



## **■ MODEL:LJ-1138**

The main tank:

1000 x550x280mm

Mirror: 950 x40x600mm















#### ■ MODEL:LJ-1139

The main tank: 1600 x550x280mm Mirror: 500 x40x1000mmx2



## **■ MODEL:LJ-1140**

Upp