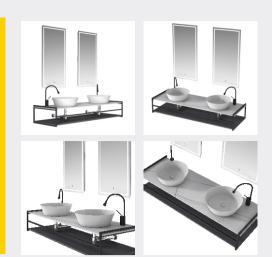

#### ■ MODEL:LJ-1107

The main tank:

1800 x550x850mm

Mirror: 1100 x120x550mm

Deputy ark: 1650 x180x320mm

## **■ MODEL:LJ-1108**

The main tank:

2100 x550x850mm

Mirror: 1330 x40x630mm

Shelf: 850X155X68mm

LCIJIC雷浩

10 BATHROOM CABINET SERIES

#### ■ MODEL:LJ-1109

The main tank: 1000 x550x850mm Mirror: 900 x35mm

## ■ MODEL:LJ-1110

The main tank:

1800 x550x850mm

Mirror: 1326 x35x620mm

LEIJIE雷洁