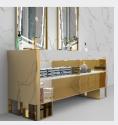

## ■ MODEL:LJ-1104

1500\*500\*870

■ MODEL:LJ-1105

1000\*500\*1050

■ MODEL:LJ-1106

1100\*500\*100

#### ■ MODEL:LJ-1107

The main tank:

1800 x550x850mm

Mirror: 1100 x120x550mm

Deputy ark: 1650 x180x320mm