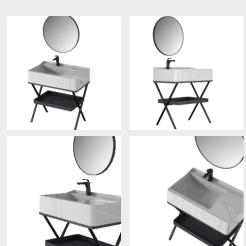

EL:LJ-1119

The main tank:

1200 x550x850mm

Mirror:

1150 x17x820mm



## **■ MODEL:LJ-1120**

The main tank:

1000 x550x850mm

Mirror:

950 x17x820mm















■ MODEL:LJ-1121

The main tank:

1500 x550x850mm

Mirror:

550X30X1100mm X2



## ■ MODEL:LJ-1122

The main tank:

1350 x550x850mm

Mirror:

550 x30x1100mm















#### ■ MODEL:LJ-1123

The main tank: 1200 x550x850mm

Mirror: 550 x30x1100mm Shelf: 360X150X60mmX2



## ■ MODEL:LJ-1124

The main tank:

1000 x550x850mm

Mirror: 550 x30x1100mm

Shelf: 360X150X60mmX2















■ MODEL:LJ-1125



The main tank:

800 x550x850mm

Mirror:

550 x35x1000mm



#### **■ MODEL:**LJ-1126

Upper layer of main cabinet:

1600X550X150mm

Main cabinet lower:

1600X550X350mm

Mirror: 1600 x40x750mm

Tank: 350 x280x1200mm















## ■ MODEL:LJ-1127

The main tank: 800 x480x850mm Mirror: 600 x30x600mm



## ■ MODEL:LJ-1128

The main tank: 1500 x550x850mm Mirror: 700 x35x700mmx2





















■ MODEL:LJ-1129

The main tank:

1350 x550x850mm

Mirror: 700 x35x700mm

Shelf: 650X120X50mm



## **■ MODEL:LJ-1130**

The main tank:

1000 x550x850mm

Mirror: 700 x35x700mm

Shelf: 360X150X60mm















## ■ MODEL:LJ-1131

The main tank: 800 x550x850mm Mirror: 700 x35x700mm



## ■ MODEL:LJ-1132

The main tank:

1300 x550x280mm

Mirror:

1200 x40x600mm















■ MODEL:LJ-1133

The main tank:

1000 x550x850mm

Mirror: 950 x20x1100mm



## ■ MODEL:LJ-1134

The main tank:

1350 x550x850mm

Mirror: 1300 x20x1100mm















#### ■ MODEL:LJ-1135

The main tank: 700 x550x850mm

Mirror: 550 x20x1250mm



##