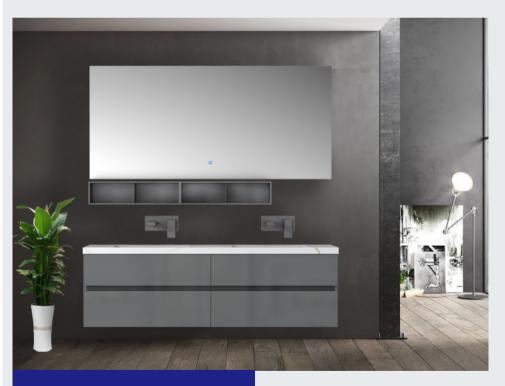

in tank:

1800 x550x850mm

Mirror: 1100 x120x550mm

Deputy ark: 1650 x180x320mm



## **■ MODEL:LJ-1108**

The main tank:

2100 x550x850mm

Mirror: 1330 x40x630mm

Shelf: 850X155X68mm

LCIJIC雷浩









10 BATHROOM CABINET SERIES











#### ■ MODEL:LJ-1109

The main tank: 1000 x550x850mm Mirror: 900 x35mm



## ■ MODEL:LJ-1110

The main tank:

1800 x550x850mm

Mirror: 1326 x35x620mm

LEIJIE雷洁













#### ■ MODEL:LJ-1111

The main tank:

800 x550x400mm

Mirror: 700 x35x700mm

Shelf: 650X120X50mm



#### **■ MODEL:LJ-1112**

The main tank:

1000 x550x500

Lens ark: 1000 x135x750mm

Tank: 600 x120x150mm





















#### ■ MODEL:LJ-1113

Upper layer of main cabinet:

1200X550X150mm

Main cabinet lower layer:

1200X550X350mm

Mirror: 1350 x40x750mm

Tank: 180 x150x1000mmx2



## ■ MODEL:LJ-1114

The main tank:

1600 x550x500mm

Mirror: 1600 x40x750mm

Shelf: 600 x120x150mmx2















#### ■ MODEL:LJ-1115

Upper layer of main cabinet: 800X550X120mm Main cabinet bottom: 800X550X240mm

Mirror: 600 x30x1300mm Rack: 360X150X65mmX2



#### **■ MODEL:**LJ-1116

The main tank: 1800 x550x850mm Mirror:

1500 x17x820mm















■ MODEL:LJ-1117

The main tank:

1500 x550x850mm

Mirror: 1400 x17x820mm

Tank: 500 x140x650mm



## **■ MODEL:LJ-1118**

The main tank:

1350 x550x850mm

Mirror: 1300 x17x820mm

LEIJIE雷洁













## ■ MODEL:LJ-1119

The main tank:

1200 x550x850mm

Mirror:

1150 x17x820mm



## **■ MODEL:LJ-1120**

The main tank:

1000 x550x850mm

Mirror:

950 x17x820mm















■ MODEL:LJ-1121

The main tank:

1500 x550x850mm

Mirror:

550