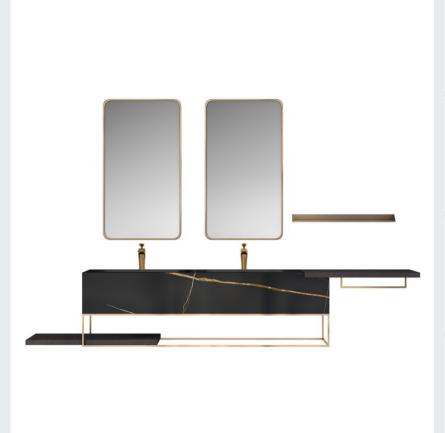

## ■ MODEL:LJ-1104

1500\*500\*870

■ MODEL:LJ-1105

1000\*500\*1050

■ MODEL:LJ-1106

1100\*500\*100