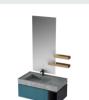

## ■ MODEL:LJ-1104

1500\*500\*870

■ MODEL:LJ-1105

1000\*500\*1050

■ MODEL:LJ-1106

1100\*500\*100