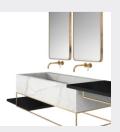

00mm





















■ MODEL:LJ-1169

The main tank:

1000 x550x480mm

Mirror: 650 x45x650mm



### **■ MODEL:LJ-1170**

The main tank:

1000 x550x480mm

Mirror: 500 x35x900mm

Shelf: 650X120X50mm















#### ■ MODEL:LJ-1171

The main tank:
800 x550x850mm
Lens ark:
700 x120x700mm



### ■ MODEL:LJ-1172

The main tank: 1800 x550x850mm Mirror:

800 x20x1100mmx2



















■ MODEL:LJ-1173

The main tank:

1300 x550x850mm

Mirror:

1250 x30x700mm



### **■ MODEL:LJ-1174**

The main tank:

1000 x550x850mm

Mirror:

950 x20x700mm















#### **■ MODEL:LJ-1175**

Upper layer of main cabinet: 1500X550X120mm Lower floor of main cabinet: 1500X550X250mm

Mirror: 700 x35x700mmx2



### **■ MODEL:LJ-1176**

The main tank:

1300 x550x450mm

Lens ark: 500 x35x900mmx2





















**■ MODEL:LJ-1177** 

The main tank:

1500 x550x450mm

Mirror:

500 x35x900mmx2

Shelf: 650X120X50mm



#### **■ MODEL:LJ-1178**

The main tank:

1200 x550x850mm

Lens ark: 800 x120x800mm











45 BATHROOM CABINET SERIES





**■ MODEL:LJ-1179** 

The main tank: 1500 x550x850mm

Mirror: 550 x40x1000mmx2



**■ MODEL:LJ-1180** 

The main tank:

1000 x550x850mm

Lens ark: 800 x120x800mm













### FOSHAN LEIJIE SANITARY COMPANY LIMITED

TEL:0757-86612003 FAX:0757-85403648

E-MAIL:Bath@cnleijie.com

#### Important items

- 1. The size shown may be slightly different from the real size, so the Company reserves the right to modify or cancel the products;
- 2. Please refer to the manufacturer for the specific size data of the project, and contact the manufacturer for con