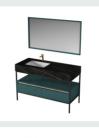

## ■ MODEL:LJ-1104

1500\*500\*870

■ MODEL:LJ-1105

1000\*500\*1050

■ MODEL:LJ-1106

1100\*500\*100