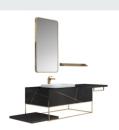

mX2















■ MODEL:LJ-1163

The main tank: 1200 x550x850mm Mirror: 1150 x35x700m



■ MODEL:LJ-1164

The main tank:

1000 x550x850mm

Mirror: 950 x35x700mm

















**BATHROOM** 

**CABINET SERIES** 



The main tank:

900 x550x850mm

Mirror:

850 x35x700mm



### **■ MODEL:LJ-1166**

The main tank:

1800 x550x850mm

Mirror: 700 x35x1000mm

Tank: 300 x120x300mmx3















■ MODEL:LJ-1167

The main tank: 1500 x550x850mm

Mirror: 1450 x30x700mm



**■ MODEL:LJ-1168** 

Upper layer of main cabinet:

800X550X120mm

Main cabinet bottom:

800X550X250mm

Mirror: 700 x35x700mm





















■ MODEL:LJ-1169

The main tank:

1000 x550x480mm

Mirror: 650 x45x650mm



### **■ MODEL:LJ-1170**

The main tank:

1000 x550x480mm

Mirror: 500 x35x900mm

Shelf: 650X120X50mm















#### ■ MODEL:LJ-1171

The main tank:
800 x550x850mm
Lens ark:
700 x120x700mm



### ■ MODEL:LJ-1172

The main tank: 1800 x550x850mm Mirror:

800 x20x1100mmx2



















■ MODEL:LJ-1173

The main tank:

1300 x550x850mm

Mirror:

1250 x30x700mm



### **■ MODEL:LJ-1174**

The main tank:

1000 x550x850mm

Mirror:

950 x20x700mm















#### **■ MODEL:LJ-1175**

Upper layer of main cabinet: 1500X550X120mm Lower floor of main cabinet: 1500X550X250mm

Mirror: 700 x35x700mmx2



### **■ MODEL:LJ-1176**

The main tank:

1300 x550x450mm

Lens ark: 500 x35x900mmx2





















**■ MODEL:LJ-1177** 

The main tank:

1500 x550x450mm

Mirror:

500 x35x900mmx2

Shelf: 650X120X50mm



#### **■ MODEL:LJ-1178**

The main tank:

1200 x550x850mm

Lens ark: 800 x120x800mm