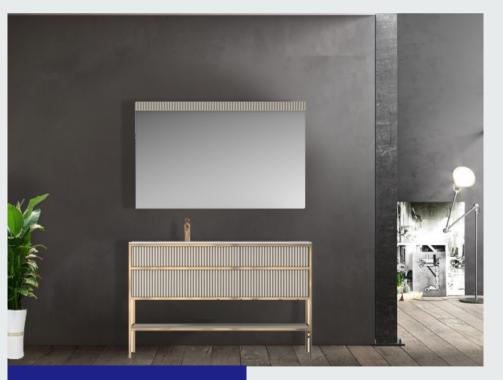

## ■ MODEL:LJ-1101

1000\*500\*500

## ■ MODEL:LJ-1102

498\*489\*908

■ MODEL:LJ-1103

500\*400\*100

## ■ MODEL:LJ-1104

1500\*500\*870

■ MODEL:LJ-1105

1000\*500\*1050

■ MODEL:LJ-1106

1100\*500\*100