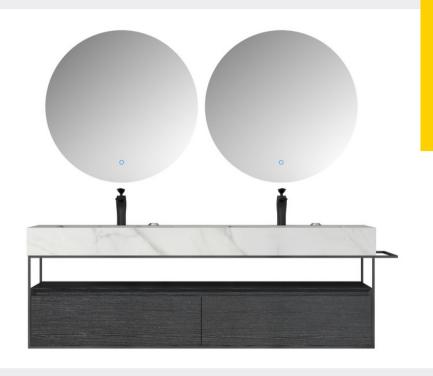

## ■ MODEL:LJ-1136

The main tank:

1500 x550x850mm

Mirror: 550 x20x1800mmx2

LCIJIC雷洁

■ MODEL:LJ-1137

The main tank:

2200 x550x850mm