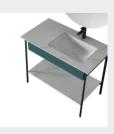

ain tank:

1300 x550x850mm

Mirror:

1250 x30x700mm



### **■ MODEL:LJ-1174**

The main tank:

1000 x550x850mm

Mirror:

950 x20x700mm















#### **■ MODEL:LJ-1175**

Upper layer of main cabinet: 1500X550X120mm Lower floor of main cabinet: 1500X550X250mm

Mirror: 700 x35x700mmx2



### **■ MODEL:LJ-1176**

The main tank:

1300 x550x450mm

Lens ark: 500 x35x900mmx2





















**■ MODEL:LJ-1177** 

The main tank:

1500 x550x450mm

Mirror:

500 x35x900mmx2

Shelf: 650X120X50mm



#### **■ MODEL:LJ-1178**

The main tank:

1200 x550x850mm

Lens ark: 800 x120x800mm











45 BATHROOM CABINET SERIES





**■ MODEL:LJ-1179** 

The main tank: 1500 x550x850mm

Mirror: 550 x40x1000mmx2



**■ MODEL:LJ-1180** 

The main tank:

1000 x550x850mm

Lens ark: 800 x120x800mm













### FOSHAN LEIJIE SANITARY COMPANY LIMITED

TEL:0757-86612003 FAX:0757-85403648

E-MAIL:Bath@cnleijie.com

#### Important items

- 1. The size shown may be slightly different from the real size, so the Company reserves the right to modify or cancel the products;
- 2. Please refer to the manufacturer for the specific size data of the project, and contact the manufacturer for confirmation when placing an order;
- 3. Due to the printing, there may be some differences with the product update. The size and color of the official product are partially different from the picture shown.