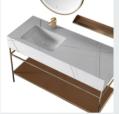

## ■ MODEL:LJ-1104

1500\*500\*870

■ MODEL:LJ-1105

1000\*500\*1050

■ MODEL:LJ-1106

1100\*500\*100