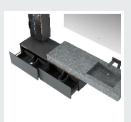

## **■ MODEL:LJ-1108**

The main tank:

2100 x550x850mm

Mirror: 1330 x40x630mm

Shelf: 850X155X68mm

LCIJIC雷浩

10 BATHROOM CABINET SERIES