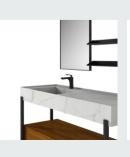

x150x10000mmx2















■ MODEL:LJ-1155

The main tank:

1200 x550x850mm

Mirror: 800 x35x8600mm



**■ MODEL:LJ-1156** 

The main tank:

1200 x550x850mm

Mirror: 800 x35x8600mm



















■ MODEL:LJ-1157

The main tank:

1000 x550x450mm

Mirror: 600 x30x1300mm

Rack 1:360X150X65mm

Rack 2:500X150X65mm





The main tank:

800 x550x850mm

Lens ark: 750 x35x700mm











35BATHROOM CABINET SERIES







**■ MODEL:LJ-1159** 

The main tank: 1500 x550x850mm

Mirror: 1450 x35x700mm



■ MODEL:LJ-1160

The main tank:

1800 x550x850mm

Mirror: 700 x35x1000mm

Tank: 300 x120x300mmx3















■ MODEL:LJ-1161

The main tank:

900 x550x850mm

Mirror: 850 x20x700mm



### **■ MODEL:LJ-1162**

The main tank:

1500 x550x850mm

Mirror: 550 x30x1000mm

Shelf: 650X120X50mmX2















■ MODEL:LJ-1163

The main tank: 1200 x550x850mm Mirror: 1150 x35x700m



■ MODEL:LJ-1164

The main tank:

1000 x550x850mm

Mirror: 950 x35x700mm

















**BATHROOM** 

**CABINET SERIES** 



The main tank:

900 x550x850mm

Mirror:

850 x35x700mm



### **■ MODEL:LJ-1166**

The main tank:

1800 x550x850mm

Mirror: 700 x35x1000mm

Tank: 300 x120x300mmx3















■ MODEL:LJ-1167

The main tank: 1500 x550x850mm

Mirror: 1450 x30x700mm



**■ MODEL:LJ-1168** 

Upper layer of main cabinet:

800X550X120mm

Main cabinet bottom:

800X550X250mm

Mirror: 700 x35x700mm





















■ MODEL:LJ-1169

The main tank:

1000 x550x480mm

Mirror: 650 x45x650mm



### **■ MODEL:LJ-1170**

The main tank:

1000 x550x480mm

Mirror: 500 x35x900mm

Shelf: 650X120X50mm















#