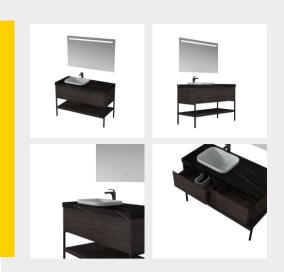

## ■ MODEL:LJ-1101

1000\*500\*500

## ■ MODEL:LJ-1102

498\*489\*908

■ MODEL:LJ-1103

500\*400\*100

## ■ MODEL:LJ-1104

1500\*500\*870

■ MODEL:LJ-1105

1000\*500\*1050

■ MODEL:LJ-1106

1100\*500\*100