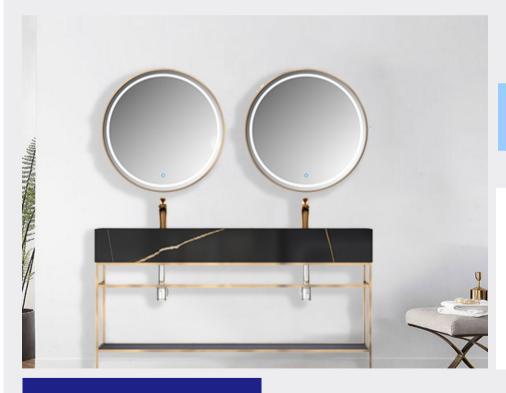

## ■ MODEL:LJ-1104

1500\*500\*870

■ MODEL:LJ-1105

1000\*500\*1050

■ MODEL:LJ-1106

1100\*500\*100