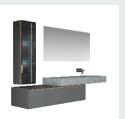

## ■ MODEL:LJ-1104

1500\*500\*870

■ MODEL:LJ-1105

1000\*500\*1050

■ MODEL:LJ-1106

1100\*500\*100