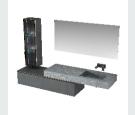

## ■ MODEL:LJ-1101

1000\*500\*500

## ■ MODEL:LJ-1102

498\*489\*908

■ MODEL:LJ-1103

500\*400\*100