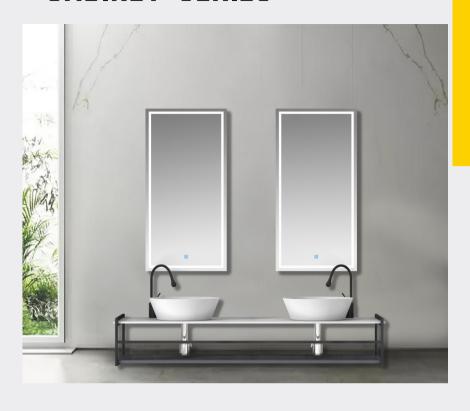

## **■ MODEL:LJ-1108**

The main tank:

2100 x550x850mm

Mirror: 1330 x40x630mm

Shelf: 850X155X68mm

LCIJIC雷浩

10 BATHROOM CABINET SERIES

## ■ MODEL:LJ-1110

The main tank:

1800 x550x850mm

Mirror: 1326 x35x620mm

LEIJIE雷洁