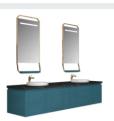

m

Mirror:

850 x20x1800mmx2



## **■ MODEL:LJ-1138**

The main tank:

1000 x550x280mm

Mirror: 950 x40x600mm















#### ■ MODEL:LJ-1139

The main tank: 1600 x550x280mm Mirror: 500 x40x1000mmx2



## **■ MODEL:LJ-1140**

Upper layer of main cabinet:

1200X550X120mm

Main cabinet lower:

1200X550X250mm

Mirror: 700 x35x700mm

Shelf: 650X120X50mm





















■ MODEL:LJ-1141

Upper layer of main cabinet:

1000X550X120mm

Main cabinet lower layer:

1000X550X250mm

Mirror: 700 x35x700mm



## **■ MODEL:LJ-1142**

The main tank:

1600 x550x850mm

Mirror: 1000 x35x1000mm

Tank: 600 x120x150mm

LCIJIC雷洁













■ MODEL:LJ-1143

The main tank: 2000 x550x850mm

Mirror: 550 x20x1800mmx2



■ MODEL:LJ-1144

The main tank:

2000 x550x850mm

Mirror: 800 x20x1800mm





















■ MODEL:LJ-1145

The main tank:

2200 x550x500mm

Mirror:

550 x120x1100mmx2



## **■ MODEL:LJ-1146**

The main tank:

1200 x550x450mm

Mirror: 650 x45x650mm















#### ■ MODEL:LJ-1147

The main tank: 1500 x550x450mm

Mirror: 650 x45x650mmx2



## **■ MODEL:LJ-1148**

The main tank:

800 x550x500mm

Mirror: 550 x120x1100mm

















■ MODEL:LJ-1149

The main tank:

1100 x550x500mm

Mirror: 550 x120x1100mm

Shelf: 440 x160x1200mm



#### **■ MODEL:LJ-1150**

The main tank:

1300 x550x500mm

Mirror: 1300 x35x650mm

Shelf: 600 x120x150mm

Tank: 220 x160x1200mm















#### ■ MODEL:LJ-1151

The main tank: 1600 x550x460mm

Mirror: 600 x35x1300mm Shelf: 1120 x150x65mm



#### ■ MODEL:LJ-1152

Upper layer of main cabinet:

2000X550X150mm

Main cabinet lower layer:

2