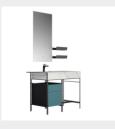

550x850mm Mirror:

1500 x17x820mm















■ MODEL:LJ-1117

The main tank:

1500 x550x850mm

Mirror: 1400 x17x820mm

Tank: 500 x140x650mm



## **■ MODEL:LJ-1118**

The main tank:

1350 x550x850mm

Mirror: 1300 x17x820mm

LEIJIE雷洁













## ■ MODEL:LJ-1119

The main tank:

1200 x550x850mm

Mirror:

1150 x17x820mm



## **■ MODEL:LJ-1120**

The main tank:

1000 x550x850mm

Mirror:

950 x17x820mm















■ MODEL:LJ-1121

The main tank:

1500 x550x850mm

Mirror:

550X30X1100mm X2



## ■ MODEL:LJ-1122

The main tank:

1350 x550x850mm

Mirror:

550 x30x1100mm















#### ■ MODEL:LJ-1123

The main tank: 1200 x550x850mm

Mirror: 550 x30x1100mm Shelf: 360X150X60mmX2



## ■ MODEL:LJ-1124

The main tank:

1000 x550x850mm

Mirror: 550 x30x1100mm

Shelf: 360X150X60mmX2















■ MODEL:LJ-1125



The main tank:

800 x550x850mm

Mirror:

550 x35x1000mm



#### **■ MODEL:**LJ-1126

Upper layer of main cabinet:

1600X550X150mm

Main cabinet lower:

1600X550X350mm

Mirror: 1600 x40x750mm

Tank: 350 x280x1200mm















## ■ MODEL:LJ-1127

The main tank: 800 x480x850mm Mirror: 600 x30x600mm



## ■ MODEL:LJ-1128

The main tank: 1500 x550x850mm Mirror: 700 x35x700mmx2





















■ MODEL:LJ-1129

The main tank:

1350 x550x850mm

Mirror: 700 x35x700mm

Shelf: 650X120X50mm



## **■ MODEL:LJ-1130**

The main tank:

1000 x550x850mm

Mirror: 700 x35x700mm

Shelf: 360X150X60mm















## ■ MODEL:LJ-1131

The main tank: 800 x550x850mm Mirror: 700 x35x700mm



## ■ MODEL:LJ-1132

The main tank:

1300 x550x280mm

Mirror:

1200 x40x600mm