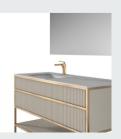

## ■ MODEL:LJ-1101

1000\*500\*500

## ■ MODEL:LJ-1102

498\*489\*908

■ MODEL:LJ-1103

500\*400\*100