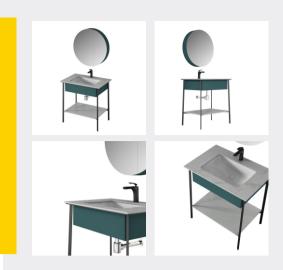

## ■ MODEL:LJ-1101

1000\*500\*500

## ■ MODEL:LJ-1102

498\*489\*908

■ MODEL:LJ-1103

500\*400\*100