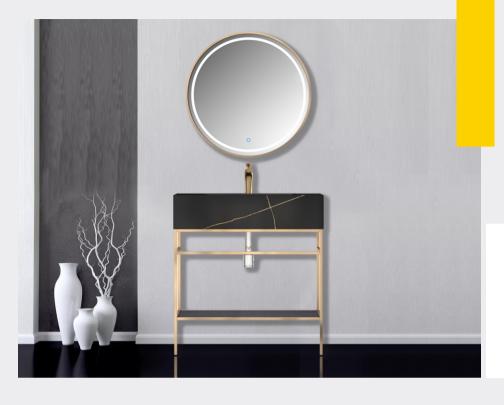

x550x850mm

Mirror: 550 x30x1100mm Shelf: 360X150X60mmX2



## ■ MODEL:LJ-1124

The main tank:

1000 x550x850mm

Mirror: 550 x30x1100mm

Shelf: 360X150X60mmX2















■ MODEL:LJ-1125



The main tank:

800 x550x850mm

Mirror:

550 x35x1000mm



#### **■ MODEL:**LJ-1126

Upper layer of main cabinet:

1600X550X150mm

Main cabinet lower:

1600X550X350mm

Mirror: 1600 x40x750mm

Tank: 350 x280x1200mm















## ■ MODEL:LJ-1127

The main tank: 800 x480x850mm Mirror: 600 x30x600mm



## ■ MODEL:LJ-1128

The main tank: 1500 x550x850mm Mirror: 700 x35x700mmx2





















■ MODEL:LJ-1129

The main tank:

1350 x550x850mm

Mirror: 700 x35x700mm

Shelf: 650X120X50mm



## **■ MODEL:LJ-1130**

The main tank:

1000 x550x850mm

Mirror: 700 x35x700mm

Shelf: 360X150X60mm















## ■ MODEL:LJ-1131

The main tank: 800 x550x850mm Mirror: 700 x35x700mm



## ■ MODEL:LJ-1132

The main tank:

1300 x550x280mm

Mirror:

1200 x40x600mm















■ MODEL:LJ-1133

The main tank:

1000 x550x850mm

Mirror: 950 x20x1100mm



## ■ MODEL:LJ-1134

The main tank:

1350 x550x850mm

Mirror: 1300 x20x1100mm















#### ■ MODEL:LJ-1135

The main tank: 700 x550x850mm

Mirror: 550 x20x1250mm



## ■ MODEL:LJ-1136

The main tank:

1500 x550x850mm

Mirror: 550 x20x1800mmx2

LCIJIC雷洁















■ MODEL:LJ-1137

The main tank:

2200 x550x850mm

Mirror:

850 x20x1800mmx2



## **■ MODEL:LJ-1138**

The main tank:

1000 x550x280mm

Mirror: 950 x40x600mm















#### ■ MODEL:LJ-1139

The main tank: 1600 x550x280mm Mirror: 500 x40x1000mmx2



## **■ MODEL:LJ-1140**

U