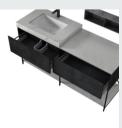

## ■ MODEL:LJ-1104

1500\*500\*870

■ MODEL:LJ-1105

1000\*500\*1050

■ MODEL:LJ-1106

1100\*500\*100