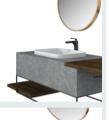

## ■ MODEL:LJ-1101

1000\*500\*500

## ■ MODEL:LJ-1102

498\*489\*908

■ MODEL:LJ-1103

500\*400\*100