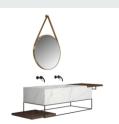

## ■ MODEL:LJ-1102

498\*489\*908

■ MODEL:LJ-1103

500\*400\*100

## ■ MODEL:LJ-1104

1500\*500\*870

■ MODEL:LJ-1105

1000\*500\*1050

■ MODEL:LJ-1106

1100\*500\*100