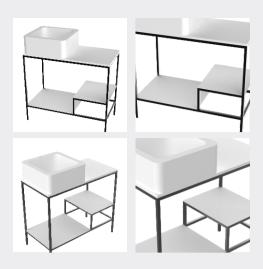

## CONTENTS

A bathroom cabinet with both appearance level and storage.

| LJ-1101 | LJ-1102 | <br>7  | LJ-1137 | LJ-1138 | <br>25 |
|---------|---------|--------|---------|---------|--------|
| LJ-1103 | LJ-1104 | <br>8  | LJ-1139 | LJ-1140 | <br>26 |
| LJ-1105 | LJ-1106 | <br>9  | LJ-1141 | LJ-1142 | <br>27 |
| LJ-1107 | LJ-1108 | <br>10 | LJ-1143 | LJ-1144 | <br>28 |
| LJ-1109 | LJ-1110 | <br>11 | LJ-1145 | LJ-1146 | <br>29 |
| LJ-1111 | LJ-1112 | <br>12 | LJ-1147 | LJ-1148 | <br>30 |
| LJ-1113 | LJ-1114 | <br>13 | LJ-1149 | LJ-1150 | <br>31 |
| LJ-1115 | LJ-1116 | <br>14 | LJ-1151 | LJ-1152 | <br>32 |
| LJ-1117 | LJ-1118 | <br>15 | LJ-1153 | LJ-1154 | <br>33 |
| LJ-1119 | LJ-1120 | <br>16 | LJ-1155 | LJ-1156 | <br>34 |
| LJ-1121 | LJ-1122 | <br>17 | LJ-1157 | LJ-1158 | <br>35 |
| LJ-1123 | LJ-1124 | <br>18 | LJ-1159 | LJ-1160 | <br>36 |
| LJ-1125 | LJ-1126 | <br>19 | LJ-1161 | LJ-1162 | <br>37 |
| LJ-1127 | LJ-1128 | <br>20 | LJ-1163 | LJ-1164 | <br>38 |
| LJ-1129 | LJ-1130 | <br>21 | LJ-1165 | LJ-1166 | <br>39 |
| LJ-1131 | LJ-1132 | <br>22 | LJ-1167 | LJ-1168 | <br>40 |
| LJ-1133 | LJ-1134 | <br>23 | LJ-1169 | LJ-1170 | <br>41 |
| LJ-1135 | LJ-1136 | <br>24 |         |         |        |