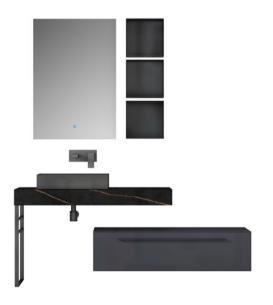

## ■ MODEL:LJ-1104

1500\*500\*870

■ MODEL:LJ-1105

1000\*500\*1050

■ MODEL:LJ-1106

1100\*500\*100

#### ■ MODEL:LJ-1107

The main tank:

1800 x550x850mm

Mirror: 1100 x120x550mm

Deputy ark: 1650 x180x320mm