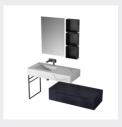

## ■ MODEL:LJ-1101

1000\*500\*500

## ■ MODEL:LJ-1102

498\*489\*908

■ MODEL:LJ-1103

500\*400\*100