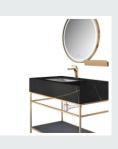

## ■ MODEL:LJ-1104

1500\*500\*870

■ MODEL:LJ-1105

1000\*500\*1050

■ MODEL:LJ-1106

1100\*500\*100