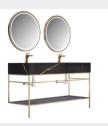

■ MODEL:LJ-1121

The main tank:

1500 x550x850mm

Mirror:

550X30X1100mm X2



## ■ MODEL:LJ-1122

The main tank:

1350 x550x850mm

Mirror:

550 x30x1100mm















#### ■ MODEL:LJ-1123

The main tank: 1200 x550x850mm

Mirror: 550 x30x1100mm Shelf: 360X150X60mmX2



## ■ MODEL:LJ-1124

The main tank:

1000 x550x850mm

Mirror: 550 x30x1100mm

Shelf: 360X150X60mmX2















■ MODEL:LJ-1125



The main tank:

800 x550x850mm

Mirror:

550 x35x1000mm



#### **■ MODEL:**LJ-1126

Upper layer of main cabinet:

1600X550X150mm

Main cabinet lower:

1600X550X350mm

Mirror: 1600 x40x750mm

Tank: 350 x280x1200mm















## ■ MODEL:LJ-1127

The main tank: 800 x480x850mm Mirror: 600 x30x600mm



## ■ MODEL:LJ-1128

The main tank: 1500 x550x850mm Mirror: 700 x35x700mmx2





















■ MODEL:LJ-1129

The main tank:

1350 x550x850mm

Mirror: 700 x35x700mm

Shelf: 650X120X50mm



## **■ MODEL:LJ-1130**

The main tank:

1000 x550x850mm

Mirror: 700 x35x700mm

Shelf: 360X150X60mm















## ■ MODEL:LJ-1131

The main tank: 800 x550x850mm Mirror: 700 x35x700mm



## ■ MODEL:LJ-1132

The main tank:

1300 x550x280mm

Mirror:

1200 x40x600mm















■ MODEL:LJ-1133

The main tank:

1000 x550x850mm

Mirror: 950 x20x1100mm



## ■ MODEL:LJ-1134

The main tank:

1350 x550x850mm

Mirror: 1300 x20x1100mm















#### ■ MODEL:LJ-1135

The main tank: 700 x550x850mm

Mirror: 550 x20x1250mm



## ■ MODEL:LJ-1136

The main tank:

1500 x550x850mm

Mirror: 550 x20x1800mmx2

LCIJIC雷洁















■ MODEL:LJ-1137

The main tank:

2200 x550x850mm

Mirror