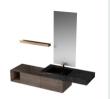

## ■ MODEL:LJ-1104

1500\*500\*870

■ MODEL:LJ-1105

1000\*500\*1050

■ MODEL:LJ-1106

1100\*500\*100