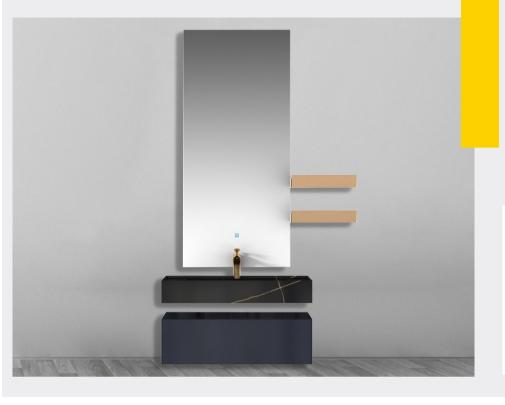

#### ■ MODEL:LJ-1107

The main tank:

1800 x550x850mm

Mirror: 1100 x120x550mm

Deputy ark: 1650 x180x320mm

## **■ MODEL:LJ-1108**

The main tank:

2100 x550x850mm

Mirror: 1330 x40x630mm

Shelf: 850X155X68mm

LCIJIC雷浩

10 BATHROOM CABINET SERIES