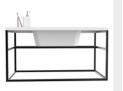

.

| LJ-1171 LJ-1172 · · · · · 42 |  |
|------------------------------|--|
| LJ-1173 LJ-1174 · · · · · 43 |  |
| LJ-1175 LJ-1176 · · · · · 44 |  |
| LJ-1177 LJ-1178 · · · · · 45 |  |
| LJ-1179 LJ-1180 · · · · · 46 |  |
|                              |  |
|                              |  |
|                              |  |
|                              |  |
|                              |  |
|                              |  |
|                              |  |
|                              |  |
|                              |  |
|                              |  |
|                              |  |
|                              |  |
|                              |  |
|                              |  |
|                              |  |
|                              |  |









## ■ MODEL:LJ-1101

1000\*500\*500



## ■ MODEL:LJ-1102

498\*489\*908





















■ MODEL:LJ-1103

500\*400\*100



## ■ MODEL:LJ-1104

1500\*500\*870













■ MODEL:LJ-1105

1000\*500\*1050



■ MODEL:LJ-1106

1100\*500\*100



















#### ■ MODEL:LJ-1107

The main tank:

1800 x550x850mm

Mirror: 1100 x120x550mm

Deputy ark: 1650 x180x320mm



## **■ MODEL:LJ-1108**

The main tank:

2100 x550x850mm

Mirror: 1330 x40x630mm

Shelf: 850X155X68mm

LCIJIC雷浩









10 BATHROOM CABINET SERIES











#### ■ MODEL:LJ-1109

The main tank: 1000 x550x850mm Mirror: 900 x35mm



## ■ MODEL:LJ-1110

The main tank:

1800 x550x850mm

Mirror: 1326 x35x620mm

LEIJIE雷洁













#### ■ MODEL:LJ-1111

The main tank:

800 x550x400mm

Mirror: 700 x35x700mm

Shelf: 650X120X