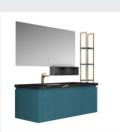

## ■ MODEL:LJ-1101

1000\*500\*500

## ■ MODEL:LJ-1102

498\*489\*908

■ MODEL:LJ-1103

500\*400\*100