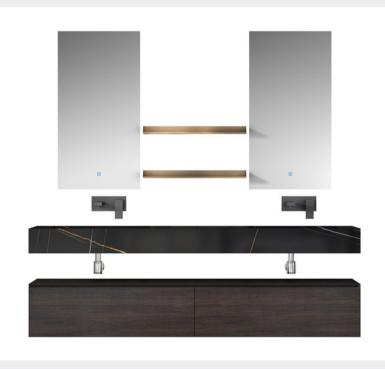

00mmx2



■ MODEL:LJ-1144

The main tank:

2000 x550x850mm

Mirror: 800 x20x1800mm





















■ MODEL:LJ-1145

The main tank:

2200 x550x500mm

Mirror:

550 x120x1100mmx2



## **■ MODEL:LJ-1146**

The main tank:

1200 x550x450mm

Mirror: 650 x45x650mm















#### ■ MODEL:LJ-1147

The main tank: 1500 x550x450mm

Mirror: 650 x45x650mmx2



## **■ MODEL:LJ-1148**

The main tank:

800 x550x500mm

Mirror: 550 x120x1100mm

















■ MODEL:LJ-1149

The main tank:

1100 x550x500mm

Mirror: 550 x120x1100mm

Shelf: 440 x160x1200mm



#### **■ MODEL:LJ-1150**

The main tank:

1300 x550x500mm

Mirror: 1300 x35x650mm

Shelf: 600 x120x150mm

Tank: 220 x160x1200mm















#### ■ MODEL:LJ-1151

The main tank: 1600 x550x460mm

Mirror: 600 x35x1300mm Shelf: 1120 x150x65mm



#### ■ MODEL:LJ-1152

Upper layer of main cabinet:

2000X550X150mm

Main cabinet lower layer:

2000X550X320mm

Mirror: 520 x40x10000mmx2

Shelf: 650X120X50mmX2





















■ MODEL:LJ-1153

Upper layer of main cabinet:
1200X550X120mm

Main cabinet lower layer:
1200X550X310mm

Mirror: 600 x30x1300mm

Shelf: 850X150X65mm



## ■ MODEL:LJ-1154

The main tank:

1600 x550x450mm

Mirror: 1120 x30x650mm Tank: 180 x150x10000mmx2















■ MODEL:LJ-1155

The main tank:

1200 x550x850mm

Mirror: 800 x35x8600mm



**■ MODEL:LJ-1156** 

The main tank:

1200 x550x850mm

Mirror: 800 x35x8600mm



















■ MODEL:LJ-1157

The main tank:

1000 x550x450mm

Mirror: 600 x30x1300mm

Rack 1:360X150X65mm

Rack 2:500X150X65mm





The main tank:

800 x550x850mm

Lens ark: 750 x35x700mm