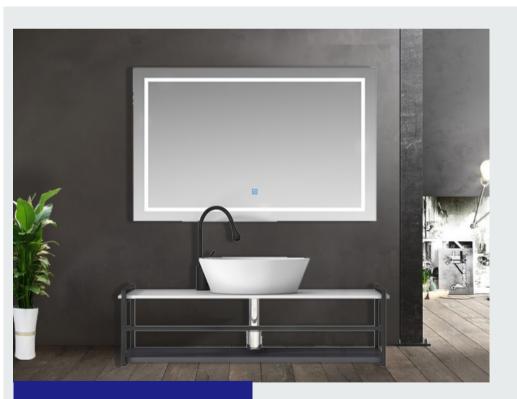

#### ■ MODEL:LJ-1107

The main tank:

1800 x550x850mm

Mirror: 1100 x120x550mm

Deputy ark: 1650 x180x320mm