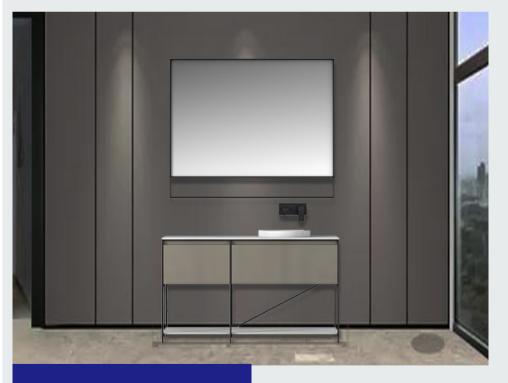

#### ■ MODEL:LJ-1107

The main tank:

1800 x550x850mm

Mirror: 1100 x120x550mm

Deputy ark: 1650 x180x320mm

## **■ MODEL:LJ-1108**

The main tank:

2100 x550x850mm

Mirror: 1330 x40x630mm

Shelf: 850X155X68mm

LCIJIC雷浩

10 BATHROOM CABINET SERIES

#### ■ MODEL:LJ-1109

The main tank: 1000 x550x850mm Mirror: 900 x35mm

## ■ MODEL:LJ-1110

The main tank:

1800 x550x850mm

Mirror: 1326 x35x620mm

LEIJIE雷洁