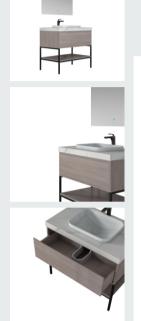

## ■ MODEL:LJ-1101

1000\*500\*500

## ■ MODEL:LJ-1102

498\*489\*908

■ MODEL:LJ-1103

500\*400\*100