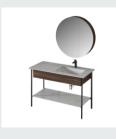

#### ■ MODEL:LJ-1171

The main tank:
800 x550x850mm
Lens ark:
700 x120x700mm



### ■ MODEL:LJ-1172

The main tank: 1800 x550x850mm Mirror:

800 x20x1100mmx2



















■ MODEL:LJ-1173

The main tank:

1300 x550x850mm

Mirror:

1250 x30x700mm



### **■ MODEL:LJ-1174**

The main tank:

1000 x550x850mm

Mirror:

950 x20x700mm















#### **■ MODEL:LJ-1175**

Upper layer of main cabinet: 1500X550X120mm Lower floor of main cabinet: 1500X550X250mm

Mirror: 700 x35x700mmx2



### **■ MODEL:LJ-1176**

The main tank:

1300 x550x450mm

Lens ark: 500 x35x900mmx2





















**■ MODEL:LJ-1177** 

The main tank:

1500 x550x450mm

Mirror:

500 x35x900mmx2

Shelf: 650X120X50mm



#### **■ MODEL:LJ-1178**

The main tank:

1200 x550x850mm

Lens ark: 800 x120x800mm











45 BATHROOM CABINET SERIES





**■ MODEL:LJ-1179** 

The main tank: 1500 x550x850mm

Mirror: 550 x40x1000mmx2



**■ MODEL:LJ-1180** 

The main tank:

1000 x550x850mm

Lens ark: 800 x120x800mm













### FOSHAN LEIJIE SANITARY COMPANY LIMITED

TEL:0757-86612003 FAX:0757-85403648

E-MAIL:Bath@cnleijie.com

#### Important items

- 1. The size shown may be slightly different from the real size, so the Company reserves the right to modify or cancel the products;
- 2. Please refer to the manufacturer for the specific size data of the project, and contact the manufacturer for confirmation when placing an order;
- 3. Due to the printing, there may be some differences with the product update. The size and color of the official product are partially different from the picture shown.