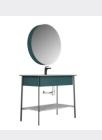

he main tank:

1300 x550x850mm

Mirror:

1250 x30x700mm



### **■ MODEL:LJ-1174**

The main tank:

1000 x550x850mm

Mirror:

950 x20x700mm















#### **■ MODEL:LJ-1175**

Upper layer of main cabinet: 1500X550X120mm Lower floor of main cabinet: 1500X550X250mm

Mirror: 700 x35x700mmx2



### **■ MODEL:LJ-1176**

The main tank:

1300 x550x450mm

Lens ark: 500 x35x900mmx2





















**■ MODEL:LJ-1177** 

The main tank:

1500 x550x450mm

Mirror:

500 x35x900mmx2

Shelf: 650X120X50mm



#### **■ MODEL:LJ-1178**

The main tank:

1200 x550x850mm

Lens ark: 800 x120x800mm











45 BATHROOM CABINET SERIES





**■ MODEL:LJ-1179** 

The main tank: 1500 x550x850mm

Mirror: 550 x40x1000mmx2



**■ MODEL:LJ-1180** 

The main tank:

1000 x550x850mm

Lens ark: 800 x120x800mm













### FOSHAN LEIJIE SANITARY COMPANY LIMITED

TEL:0757-86612003 FAX:0757-85403648

E-MAIL:Bath@cnleijie.com

#### Important items

- 1. The size shown may be slightly different from the real size, so the Company reserves the right to modify or cancel the products;
- 2. Please refer to the manufacturer for the specific size data of the project, and contact the manufacturer for confirmation when placing an order;
- 3. Due to the printing, there may be some differences with the product update. The size and color of the official product are partially different from the picture shown.