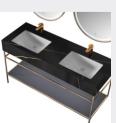

## ■ MODEL:LJ-1104

1500\*500\*870

■ MODEL:LJ-1105

1000\*500\*1050

■ MODEL:LJ-1106

1100\*500\*100