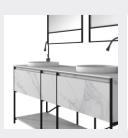

**BATHROOM** 

**CABINET SERIES** 



The main tank:

900 x550x850mm

Mirror:

850 x35x700mm



### **■ MODEL:LJ-1166**

The main tank:

1800 x550x850mm

Mirror: 700 x35x1000mm

Tank: 300 x120x300mmx3















■ MODEL:LJ-1167

The main tank: 1500 x550x850mm

Mirror: 1450 x30x700mm



**■ MODEL:LJ-1168** 

Upper layer of main cabinet:

800X550X120mm

Main cabinet bottom:

800X550X250mm

Mirror: 700 x35x700mm





















■ MODEL:LJ-1169

The main tank:

1000 x550x480mm

Mirror: 650 x45x650mm



### **■ MODEL:LJ-1170**

The main tank:

1000 x550x480mm

Mirror: 500 x35x900mm

Shelf: 650X120X50mm















#### ■ MODEL:LJ-1171

The main tank:
800 x550x850mm
Lens ark:
700 x120x700mm



### ■ MODEL:LJ-1172

The main tank: 1800 x550x850mm Mirror:

800 x20x1100mmx2



















■ MODEL:LJ-1173

The main tank:

1300 x550x850mm

Mirror:

1250 x30x700mm



### **■ MODEL:LJ-1174**

The main tank:

1000 x550x850mm

Mirror:

950 x20x700mm















#### **■ MODEL:LJ-1175**

Upper layer of main cabinet: 1500X550X120mm Lower floor of main cabinet: 1500X550X250mm

Mirror: 700 x35x700mmx2



### **■ MODEL:LJ-1176**

The main tank:

1300 x550x450mm

Lens ark: 500 x35x900mmx2





















**■ MODEL:LJ-1177** 

The main tank:

1500 x550x450mm

Mirror:

500 x35x900mmx2

Shelf: 650X120X50mm



#### **■ MODEL:LJ-1178**

The main tank:

1200 x550x850mm

Lens ark: 800 x120x800mm











45 BATHROOM CABINET SERIES





**■ MODEL:LJ-1179** 

The main tank: 1500 x550x850mm

Mirror: 550 x40x1000mmx2



**■ MODEL:LJ-1180** 

The main tank:

1000 x550x850mm