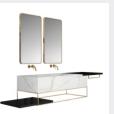

x700mm





















■ MODEL:LJ-1169

The main tank:

1000 x550x480mm

Mirror: 650 x45x650mm



### **■ MODEL:LJ-1170**

The main tank:

1000 x550x480mm

Mirror: 500 x35x900mm

Shelf: 650X120X50mm















#### ■ MODEL:LJ-1171

The main tank:
800 x550x850mm
Lens ark:
700 x120x700mm



### ■ MODEL:LJ-1172

The main tank: 1800 x550x850mm Mirror:

800 x20x1100mmx2



















■ MODEL:LJ-1173

The main tank:

1300 x550x850mm

Mirror:

1250 x30x700mm



### **■ MODEL:LJ-1174**

The main tank:

1000 x550x850mm

Mirror:

950 x20x700mm















#### **■ MODEL:LJ-1175**

Upper layer of main cabinet: 1500X550X120mm Lower floor of main cabinet: 1500X550X250mm

Mirror: 700 x35x700mmx2



### **■ MODEL:LJ-1176**

The main tank:

1300 x550x450mm

Lens ark: 500 x35x900mmx2





















**■ MODEL:LJ-1177** 

The main tank:

1500 x550x450mm

Mirror:

500 x35x900mmx2

Shelf: 650X120X50mm



#### **■ MODEL:LJ-1178**

The main tank:

1200 x550x850mm

Lens ark: 800 x120x800mm











45 BATHROOM CABINET SERIES





**■ MODEL:LJ-1179** 

The main tank: 1500 x550x850mm

Mirror: 550 x40x1000mmx2



**■ MODEL:LJ-1180** 

The main tank:

1000 x550x850mm

Lens ark: 800 x120x800mm













### FOSHAN LEIJIE SANITARY COMPANY LIMITED

TEL:0757-86612003 FAX:0757-85403648

E-MAIL:Bath@cnleijie.com

#### Important items

- 1. The size shown may be slightly different from the real size, so the Company reserves the right to modify or cancel the products;
- 2. Please refer to the manufacturer for the specific size data of the project, and contact the manufacturer for c