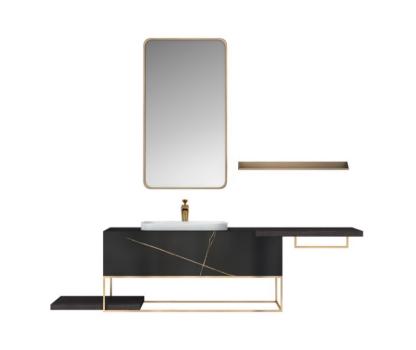

## ■ MODEL:LJ-1104

1500\*500\*870

■ MODEL:LJ-1105

1000\*500\*1050

■ MODEL:LJ-1106

1100\*500\*100