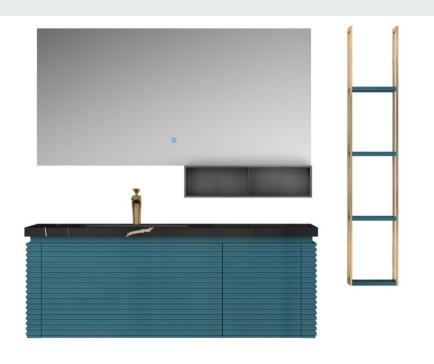

er layer:

1000X550X250mm

Mirror: 700 x35x700mm



## **■ MODEL:LJ-1142**

The main tank:

1600 x550x850mm

Mirror: 1000 x35x1000mm

Tank: 600 x120x150mm

LCIJIC雷洁













■ MODEL:LJ-1143

The main tank: 2000 x550x850mm

Mirror: 550 x20x1800mmx2



■ MODEL:LJ-1144

The main tank:

2000 x550x850mm

Mirror: 800 x20x1800mm





















■ MODEL:LJ-1145

The main tank:

2200 x550x500mm

Mirror:

550 x120x1100mmx2



## **■ MODEL:LJ-1146**

The main tank:

1200 x550x450mm

Mirror: 650 x45x650mm















#### ■ MODEL:LJ-1147

The main tank: 1500 x550x450mm

Mirror: 650 x45x650mmx2



## **■ MODEL:LJ-1148**

The main tank:

800 x550x500mm

Mirror: 550 x120x1100mm

















■ MODEL:LJ-1149

The main tank:

1100 x550x500mm

Mirror: 550 x120x1100mm

Shelf: 440 x160x1200mm



#### **■ MODEL:LJ-1150**

The main tank:

1300 x550x500mm

Mirror: 1300 x35x650mm

Shelf: 600 x120x150mm

Tank: 220 x160x1200mm















#### ■ MODEL:LJ-1151

The main tank: 1600 x550x460mm

Mirror: 600 x35x1300mm Shelf: 1120 x150x65mm



#### ■ MODEL:LJ-1152

Upper layer of main cabinet:

2000X550X150mm

Main cabinet lower layer:

2000X550X320mm

Mirror: 520 x40x10000mmx2

Shelf: 650X120X50mmX2





















■ MODEL:LJ-1153

Upper layer of main cabinet:
1200X550X120mm

Main cabinet lower layer:
1200X550X310mm

Mirror: 600 x30x1300mm

Shelf: 850X150X65mm



## ■ MODEL:LJ-1154

The main tank:

1600 x550x450mm

Mirror: 1120 x30x650mm Tank: 180 x150x10000mmx2















■ MODEL:LJ-1155

The main tank:

1200 x550x850mm

Mirror: 800 x35x8600mm



**■ MODEL:LJ-1156** 

The mai