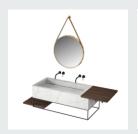

## ■ MODEL:LJ-1101

1000\*500\*500

## ■ MODEL:LJ-1102

498\*489\*908

■ MODEL:LJ-1103

500\*400\*100