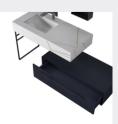

#### ■ MODEL:LJ-1107

The main tank:

1800 x550x850mm

Mirror: 1100 x120x550mm

Deputy ark: 1650 x180x320mm

## **■ MODEL:LJ-1108**

The main tank:

2100 x550x850mm

Mirror: 1330 x40x630mm

Shelf: 850X155X68mm

LCIJIC雷浩

10 BATHROOM CABINET SERIES