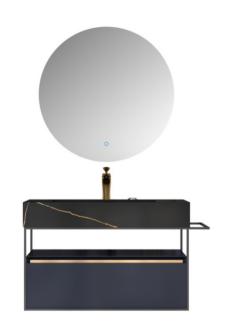

## ■ MODEL:LJ-1101

1000\*500\*500

## ■ MODEL:LJ-1102

498\*489\*908

■ MODEL:LJ-1103

500\*400\*100