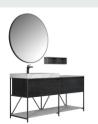

irror: 550 x20x1250mm



## ■ MODEL:LJ-1136

The main tank:

1500 x550x850mm

Mirror: 550 x20x1800mmx2

LCIJIC雷洁















■ MODEL:LJ-1137

The main tank:

2200 x550x850mm

Mirror:

850 x20x1800mmx2



## **■ MODEL:LJ-1138**

The main tank:

1000 x550x280mm

Mirror: 950 x40x600mm















#### ■ MODEL:LJ-1139

The main tank: 1600 x550x280mm Mirror: 500 x40x1000mmx2



## **■ MODEL:LJ-1140**

Upper layer of main cabinet:

1200X550X120mm

Main cabinet lower:

1200X550X250mm

Mirror: 700 x35x700mm

Shelf: 650X120X50mm





















■ MODEL:LJ-1141

Upper layer of main cabinet:

1000X550X120mm

Main cabinet lower layer:

1000X550X250mm

Mirror: 700 x35x700mm



## **■ MODEL:LJ-1142**

The main tank:

1600 x550x850mm

Mirror: 1000 x35x1000mm

Tank: 600 x120x150mm

LCIJIC雷洁













■ MODEL:LJ-1143

The main tank: 2000 x550x850mm

Mirror: 550 x20x1800mmx2



■ MODEL:LJ-1144

The main tank:

2000 x550x850mm

Mirror: 800 x20x1800mm





















■ MODEL:LJ-1145

The main tank:

2200 x550x500mm

Mirror:

550 x120x1100mmx2



## **■ MODEL:LJ-1146**

The main tank:

1200 x550x450mm

Mirror: 650 x45x650mm















#### ■ MODEL:LJ-1147

The main tank: 1500 x550x450mm

Mirror: 650 x45x650mmx2



## **■ MODEL:LJ-1148**

The main tank:

800 x550x500mm

Mirror: 550 x120x1100mm

















■ MODEL:LJ-1149

The main tank:

1100 x550x500mm

Mirror: 550 x120x1100mm

Shelf: 440 x160x1200mm



#### **■ MODEL:LJ-1150**

The main tank:

1300 x550x500mm

Mirror: 1300 x35x650mm

Shelf: 600 x120x150mm

Tank: 220 x160x1200mm















#### ■ MODEL:LJ-1151

T