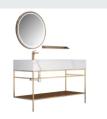

■ MODEL:LJ-1121

The main tank:

1500 x550x850mm

Mirror:

550X30X1100mm X2



## ■ MODEL:LJ-1122

The main tank:

1350 x550x850mm

Mirror:

550 x30x1100mm















#### ■ MODEL:LJ-1123

The main tank: 1200 x550x850mm

Mirror: 550 x30x1100mm Shelf: 360X150X60mmX2



## ■ MODEL:LJ-1124

The main tank:

1000 x550x850mm

Mirror: 550 x30x1100mm

Shelf: 360X150X60mmX2















■ MODEL:LJ-1125



The main tank:

800 x550x850mm

Mirror:

550 x35x1000mm



#### **■ MODEL:**LJ-1126

Upper layer of main cabinet:

1600X550X150mm

Main cabinet lower:

1600X550X350mm

Mirror: 1600 x40x750mm

Tank: 350 x280x1200mm















## ■ MODEL:LJ-1127

The main tank: 800 x480x850mm Mirror: 600 x30x600mm



## ■ MODEL:LJ-1128

The main tank: 1500 x550x850mm Mirror: 700 x35x700mmx2





















■ MODEL:LJ-1129

The main tank:

1350 x550x850mm

Mirror: 700 x35x700mm

Shelf: 650X120X50mm



## **■ MODEL:LJ-1130**

The main tank:

1000 x550x850mm

Mirror: 700 x35x700mm

Shelf: 360X150X60mm















## ■ MODEL:LJ-1131

The main tank: 800 x550x850mm Mirror: 700 x35x700mm



## ■ MODEL:LJ-1132

The main tank:

1300 x550x280mm

Mirror:

1200 x40x600mm















■ MODEL:LJ-1133

The main tank:

1000 x550x850mm

Mirror: 950 x20x1100mm



## ■ MODEL:LJ-1134

The main tank:

1350 x550x850mm

Mirror: 1300 x20x1100mm















#### ■ MODEL:LJ-1135

The main tank: 700 x550x850mm

Mirror: 550 x20x1250mm



## ■ MODEL:LJ-1136

The main tank:

1500 x550x850mm

Mirror: 550 x20x1800mmx2

LCIJIC雷洁















■ MODEL:LJ-1137

The main tank:

2200 x550x850mm

Mirror:

850 x