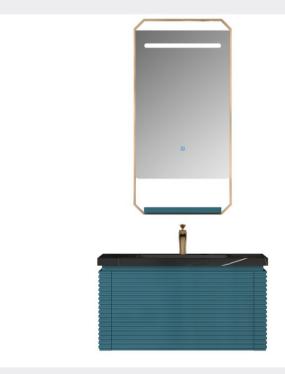

#### ■ MODEL:LJ-1107

The main tank:

1800 x550x850mm

Mirror: 1100 x120x550mm

Deputy ark: 1650 x180x320mm

## **■ MODEL:LJ-1108**

The main tank:

2100 x550x850mm

Mirror: 1330 x40x630mm

Shelf: 850X155X68mm

LCIJIC雷浩

10 BATHROOM CABINET SERIES

#### ■ MODEL:LJ-1109

The main tank: 1000 x550x850mm Mirror: 900 x35mm