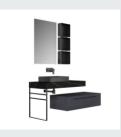

## ■ MODEL:LJ-1110

The main tank:

1800 x550x850mm

Mirror: 1326 x35x620mm

LEIJIE雷洁

#### ■ MODEL:LJ-1111

The main tank:

800 x550x400mm

Mirror: 700 x35x700mm

Shelf: 650X120X50mm