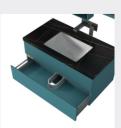

\*100



## ■ MODEL:LJ-1104

1500\*500\*870













■ MODEL:LJ-1105

1000\*500\*1050



■ MODEL:LJ-1106

1100\*500\*100



















#### ■ MODEL:LJ-1107

The main tank:

1800 x550x850mm

Mirror: 1100 x120x550mm

Deputy ark: 1650 x180x320mm



## **■ MODEL:LJ-1108**

The main tank:

2100 x550x850mm

Mirror: 1330 x40x630mm

Shelf: 850X155X68mm

LCIJIC雷浩









10 BATHROOM CABINET SERIES











#### ■ MODEL:LJ-1109

The main tank: 1000 x550x850mm Mirror: 900 x35mm



## ■ MODEL:LJ-1110

The main tank:

1800 x550x850mm

Mirror: 1326 x35x620mm

LEIJIE雷洁













#### ■ MODEL:LJ-1111

The main tank:

800 x550x400mm

Mirror: 700 x35x700mm

Shelf: 650X120X50mm



#### **■ MODEL:LJ-1112**

The main tank:

1000 x550x500

Lens ark: 1000 x135x750mm

Tank: 600 x120x150mm





















#### ■ MODEL:LJ-1113

Upper layer of main cabinet:

1200X550X150mm

Main cabinet lower layer:

1200X550X350mm

Mirror: 1350 x40x750mm

Tank: 180 x150x1000mmx2



## ■ MODEL:LJ-1114

The main tank:

1600 x550x500mm

Mirror: 1600 x40x750mm

Shelf: 600 x120x150mmx2















#### ■ MODEL:LJ-1115

Upper layer of main cabinet: 800X550X120mm Main cabinet bottom: 800X550X240mm

Mirror: 600 x30x1300mm Rack: 360X150X65mmX2



#### **■ MODEL:**LJ-1116

The main tank: 1800 x550x850mm Mirror:

1500 x17x820mm















■ MODEL:LJ-1117

The main tank:

1500 x550x850mm

Mirror: 1400 x17x820mm

Tank: 500 x140x650mm



## **■ MODEL:LJ-1118**

The main tank:

1350 x550x850mm

Mirror: 1300 x17x820mm

LEIJIE雷洁













## ■ MODEL:LJ-1119

The main tank:

1200 x550x850mm

Mirror:

115