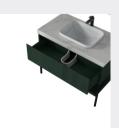

irror: 800 x35x8600mm



















■ MODEL:LJ-1157

The main tank:

1000 x550x450mm

Mirror: 600 x30x1300mm

Rack 1:360X150X65mm

Rack 2:500X150X65mm





The main tank:

800 x550x850mm

Lens ark: 750 x35x700mm











35BATHROOM CABINET SERIES







**■ MODEL:LJ-1159** 

The main tank: 1500 x550x850mm

Mirror: 1450 x35x700mm



■ MODEL:LJ-1160

The main tank:

1800 x550x850mm

Mirror: 700 x35x1000mm

Tank: 300 x120x300mmx3















■ MODEL:LJ-1161

The main tank:

900 x550x850mm

Mirror: 850 x20x700mm



### **■ MODEL:LJ-1162**

The main tank:

1500 x550x850mm

Mirror: 550 x30x1000mm

Shelf: 650X120X50mmX2















■ MODEL:LJ-1163

The main tank: 1200 x550x850mm Mirror: 1150 x35x700m



■ MODEL:LJ-1164

The main tank:

1000 x550x850mm

Mirror: 950 x35x700mm

















**BATHROOM** 

**CABINET SERIES** 



The main tank:

900 x550x850mm

Mirror:

850 x35x700mm



### **■ MODEL:LJ-1166**

The main tank:

1800 x550x850mm

Mirror: 700 x35x1000mm

Tank: 300 x120x300mmx3















■ MODEL:LJ-1167

The main tank: 1500 x550x850mm

Mirror: 1450 x30x700mm



**■ MODEL:LJ-1168** 

Upper layer of main cabinet:

800X550X120mm

Main cabinet bottom:

800X550X250mm

Mirror: 700 x35x700mm





















■ MODEL:LJ-1169

The main tank:

1000 x550x480mm

Mirror: 650 x45x650mm



### **■ MODEL:LJ-1170**

The main tank:

1000 x550x480mm

Mirror: 500 x35x900mm

Shelf: 650X120X50mm















#### ■ MODEL:LJ-1171

The main tank:
800 x550x850mm
Lens ark:
700 x120x700mm



### ■ MODEL:LJ-1172

The main tank: 1800 x550x850mm Mirror:

800 x20x1100mmx2