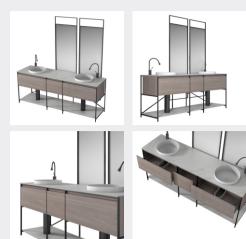

## ■ MODEL:LJ-1101

1000\*500\*500

## ■ MODEL:LJ-1102

498\*489\*908

■ MODEL:LJ-1103

500\*400\*100