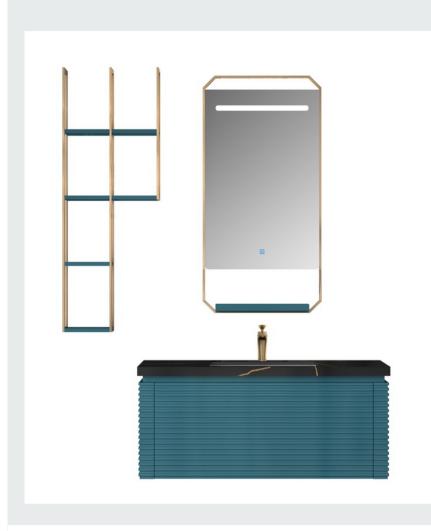

#### ■ MODEL:LJ-1107

The main tank:

1800 x550x850mm

Mirror: 1100 x120x550mm

Deputy ark: 1650 x180x320mm

## **■ MODEL:LJ-1108**

The main tank:

2100 x550x850mm

Mirror: 1330 x40x630mm

Shelf: 850X155X68mm

LCIJIC雷浩

10 BATHROOM CABINET SERIES