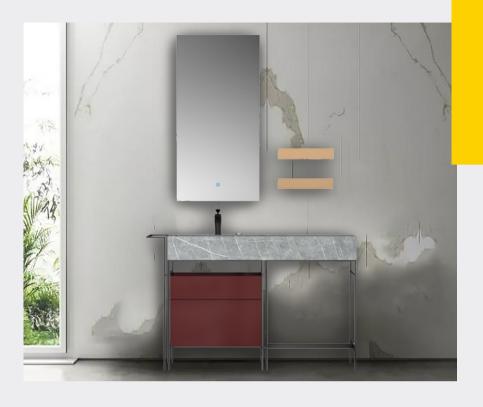

#### ■ MODEL:LJ-1115

Upper layer of main cabinet: 800X550X120mm Main cabinet bottom: 800X550X240mm

Mirror: 600 x30x1300mm Rack: 360X150X65mmX2



#### **■ MODEL:**LJ-1116

The main tank: 1800 x550x850mm Mirror:

1500 x17x820mm















■ MODEL:LJ-1117

The main tank:

1500 x550x850mm

Mirror: 1400 x17x820mm

Tank: 500 x140x650mm



## **■ MODEL:LJ-1118**

The main tank:

1350 x550x850mm

Mirror: 1300 x17x820mm

LEIJIE雷洁













## ■ MODEL:LJ-1119

The main tank:

1200 x550x850mm

Mirror:

1150 x17x820mm



## **■ MODEL:LJ-1120**

The main tank:

1000 x550x850mm

Mirror:

950 x17x820mm















■ MODEL:LJ-1121

The main tank:

1500 x550x850mm

Mirror:

550X30X1100mm X2



## ■ MODEL:LJ-1122

The main tank:

1350 x550x850mm

Mirror:

550 x30x1100mm















#### ■ MODEL:LJ-1123

The main tank: 1200 x550x850mm

Mirror: 550 x30x1100mm Shelf: 360X150X60mmX2



## ■ MODEL:LJ-1124

The main tank:

1000 x550x850mm

Mirror: 550 x30x1100mm

Shelf: 360X150X60mmX2















■ MODEL:LJ-1125



The main tank:

800 x550x850mm

Mirror:

550 x35x1000mm



#### **■ MODEL:**LJ-1126

Upper layer of main cabinet:

1600X550X150mm

Main cabinet lower:

1600X550X350mm

Mirror: 1600 x40x750mm

Tank: 350 x280x1200mm















## ■ MODEL:LJ-1127

The main tank: 800 x480x850mm Mirror: 600 x30x600mm



## ■ MODEL:LJ-1128

The main tank: 1500 x550x850mm Mirror: 700 x35x700mmx2





















■ MODEL:LJ-1129

The main tank:

1350 x550x850mm

Mirror: 700 x35x700mm

Shelf: 650X120X50mm



## **■ MODEL:LJ-1130**

The main tank:

1000 x550x850mm

Mirror: