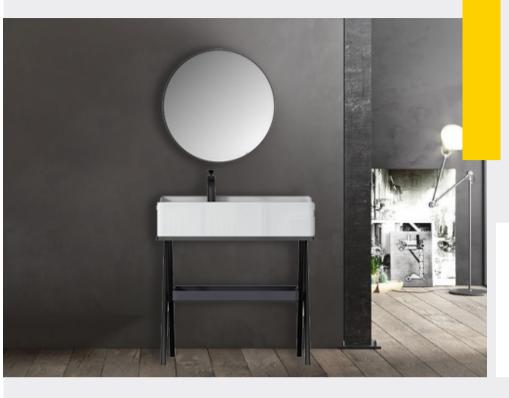

ODEL:LJ-1119

The main tank:

1200 x550x850mm

Mirror:

1150 x17x820mm



## **■ MODEL:LJ-1120**

The main tank:

1000 x550x850mm

Mirror:

950 x17x820mm















■ MODEL:LJ-1121

The main tank:

1500 x550x850mm

Mirror:

550X30X1100mm X2



## ■ MODEL:LJ-1122

The main tank:

1350 x550x850mm

Mirror:

550 x30x1100mm















#### ■ MODEL:LJ-1123

The main tank: 1200 x550x850mm

Mirror: 550 x30x1100mm Shelf: 360X150X60mmX2



## ■ MODEL:LJ-1124

The main tank:

1000 x550x850mm

Mirror: 550 x30x1100mm

Shelf: 360X150X60mmX2















■ MODEL:LJ-1125



The main tank:

800 x550x850mm

Mirror:

550 x35x1000mm



#### **■ MODEL:**LJ-1126

Upper layer of main cabinet:

1600X550X150mm

Main cabinet lower:

1600X550X350mm

Mirror: 1600 x40x750mm

Tank: 350 x280x1200mm















## ■ MODEL:LJ-1127

The main tank: 800 x480x850mm Mirror: 600 x30x600mm



## ■ MODEL:LJ-1128

The main tank: 1500 x550x850mm Mirror: 700 x35x700mmx2





















■ MODEL:LJ-1129

The main tank:

1350 x550x850mm

Mirror: 700 x35x700mm

Shelf: 650X120X50mm



## **■ MODEL:LJ-1130**

The main tank:

1000 x550x850mm

Mirror: 700 x35x700mm

Shelf: 360X150X60mm















## ■ MODEL:LJ-1131

The main tank: 800 x550x850mm Mirror: 700 x35x700mm



## ■ MODEL:LJ-1132

The main tank:

1300 x550x280mm

Mirror:

1200 x40x600mm















■ MODEL:LJ-1133

The main tank:

1000 x550x850mm

Mirror: 950 x20x1100mm



## ■ MODEL:LJ-1134

The main tank:

1350 x550x850mm

Mirror: 1300 x20x1100mm















#### ■ MODEL:LJ-1135

The main tank: 700 x550x850mm

Mirror: 550 x20x1250mm