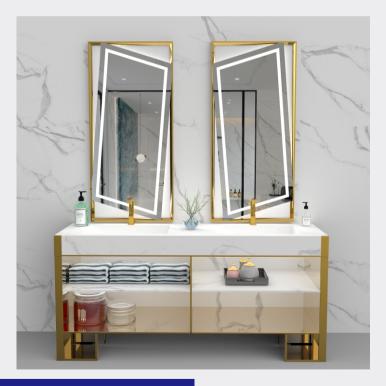

## **■ MODEL:LJ-1108**

The main tank:

2100 x550x850mm

Mirror: 1330 x40x630mm

Shelf: 850X155X68mm

LCIJIC雷浩

10 BATHROOM CABINET SERIES