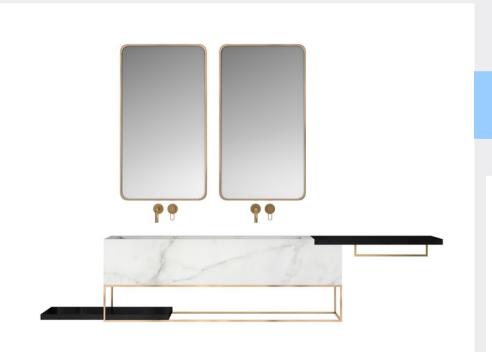

layer of main cabinet:

800X550X120mm

Main cabinet bottom:

800X550X250mm

Mirror: 700 x35x700mm





















■ MODEL:LJ-1169

The main tank:

1000 x550x480mm

Mirror: 650 x45x650mm



### **■ MODEL:LJ-1170**

The main tank:

1000 x550x480mm

Mirror: 500 x35x900mm

Shelf: 650X120X50mm















#### ■ MODEL:LJ-1171

The main tank:
800 x550x850mm
Lens ark:
700 x120x700mm



### ■ MODEL:LJ-1172

The main tank: 1800 x550x850mm Mirror:

800 x20x1100mmx2



















■ MODEL:LJ-1173

The main tank:

1300 x550x850mm

Mirror:

1250 x30x700mm



### **■ MODEL:LJ-1174**

The main tank:

1000 x550x850mm

Mirror:

950 x20x700mm















#### **■ MODEL:LJ-1175**

Upper layer of main cabinet: 1500X550X120mm Lower floor of main cabinet: 1500X550X250mm

Mirror: 700 x35x700mmx2



### **■ MODEL:LJ-1176**

The main tank:

1300 x550x450mm

Lens ark: 500 x35x900mmx2





















**■ MODEL:LJ-1177** 

The main tank:

1500 x550x450mm

Mirror:

500 x35x900mmx2

Shelf: 650X120X50mm



#### **■ MODEL:LJ-1178**

The main tank:

1200 x550x850mm

Lens ark: 800 x120x800mm











45 BATHROOM CABINET SERIES





**■ MODEL:LJ-1179** 

The main tank: 1500 x550x850mm

Mirror: 550 x40x1000mmx2



**■ MODEL:LJ-1180** 

The main tank:

1000 x550x850mm

Lens ark: 800 x120x800mm













### FOSHAN LEIJIE SANITARY COMPANY LIMITED

TEL:0757-86612003 FAX:0757-85403648

E-MAIL:Bath@cnleijie.com

#### Important items

- 1. The size shown may be slightly different from the real size, so the Company reserves the right to modify or cancel the products;
- 2. Please refer to the