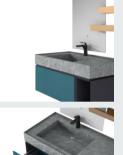

#### ■ MODEL:LJ-1107

The main tank:

1800 x550x850mm

Mirror: 1100 x120x550mm

Deputy ark: 1650 x180x320mm

## **■ MODEL:LJ-1108**

The main tank:

2100 x550x850mm

Mirror: 1330 x40x630mm

Shelf: 850X155X68mm

LCIJIC雷浩

10 BATHROOM CABINET SERIES