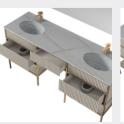

## ■ MODEL:LJ-1104

1500\*500\*870

■ MODEL:LJ-1105

1000\*500\*1050

■ MODEL:LJ-1106

1100\*500\*100