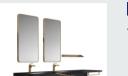

## ■ MODEL:LJ-1101

1000\*500\*500

## ■ MODEL:LJ-1102

498\*489\*908

■ MODEL:LJ-1103

500\*400\*100