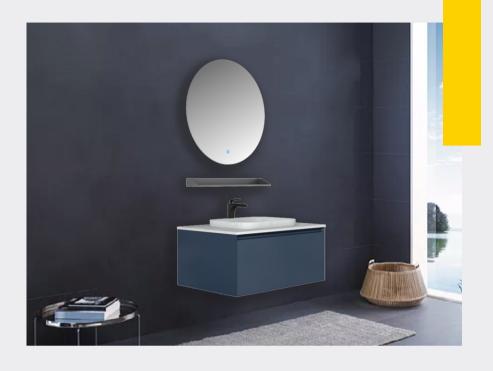

|  |
|                              |  |
|                              |  |









## ■ MODEL:LJ-1101

1000\*500\*500



## ■ MODEL:LJ-1102

498\*489\*908





















■ MODEL:LJ-1103

500\*400\*100



## ■ MODEL:LJ-1104

1500\*500\*870













■ MODEL:LJ-1105

1000\*500\*1050



■ MODEL:LJ-1106

1100\*500\*100



















#### ■ MODEL:LJ-1107

The main tank:

1800 x550x850mm

Mirror: 1100 x120x550mm

Deputy ark: 1650 x180x320mm



## **■ MODEL:LJ-1108**

The main tank:

2100 x550x850mm

Mirror: 1330 x40x630mm

Shelf: 850X155X68mm

LCIJIC雷浩









10 BATHROOM CABINET SERIES











#### ■ MODEL:LJ-1109

The main tank: 1000 x550x850mm Mirror: 900 x35mm



## ■ MODEL:LJ-1110

The main tank:

1800 x550x850mm

Mirror: 1326 x35x620mm

LEIJIE雷洁













#### ■ MODEL:LJ-1111

The main tank:

800 x550x400mm

Mirror: 700 x35x700mm

Shelf: 650X120X50mm



#### **■ MODEL:LJ-1112**

The main tank:

1000 x550x500

Lens ark: 1000 x135x750mm

Tank: 600 x120x150mm





















#### ■ MODEL:LJ-1113

Upper layer of main cabinet:

1200X550X150mm

Main cabinet lower layer:

1200X550X350mm

Mirror: 1350 x40x750mm

Tank: 180 x150x1000mmx2



## ■ MODEL:LJ-1114

The main tank:

1600 x550x500mm

Mirror: 1600 x40x750mm

Shelf: 600 x120x150mmx2















#### ■ MODEL:LJ-1115

Upper layer of main cabinet: 800X550X120mm Main cabinet bottom: 800X550X240mm

Mirror: 600 x30x1300mm Rack: 360X150X65mmX2



#### **■ MODEL:**LJ-1116

The main tank: 1800 x550x850mm Mirror:

1500 x17x820mm















■ MODEL:LJ-1117

The main tank:

1500 x550x850mm