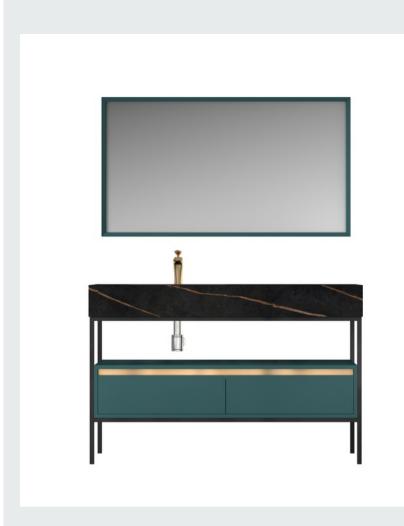

## ■ MODEL:LJ-1104

1500\*500\*870

■ MODEL:LJ-1105

1000\*500\*1050

■ MODEL:LJ-1106

1100\*500\*100