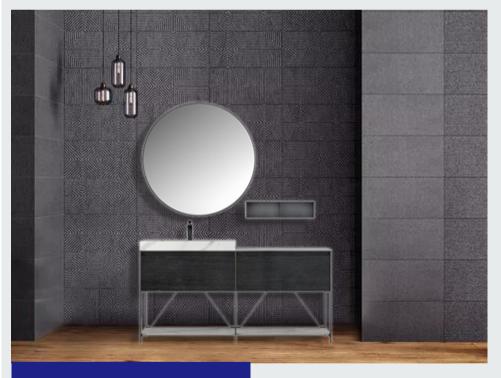

## ■ MODEL:LJ-1104

1500\*500\*870

■ MODEL:LJ-1105

1000\*500\*1050

■ MODEL:LJ-1106

1100\*500\*100