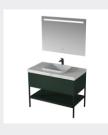

## **■ MODEL:LJ-1108**

The main tank:

2100 x550x850mm

Mirror: 1330 x40x630mm

Shelf: 850X155X68mm

LCIJIC雷浩

10 BATHROOM CABINET SERIES