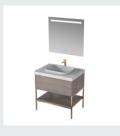

#### ■ MODEL:LJ-1152

Upper layer of main cabinet:

2000X550X150mm

Main cabinet lower layer:

2000X550X320mm

Mirror: 520 x40x10000mmx2

Shelf: 650X120X50mmX2





















■ MODEL:LJ-1153

Upper layer of main cabinet:
1200X550X120mm

Main cabinet lower layer:
1200X550X310mm

Mirror: 600 x30x1300mm

Shelf: 850X150X65mm



## ■ MODEL:LJ-1154

The main tank:

1600 x550x450mm

Mirror: 1120 x30x650mm Tank: 180 x150x10000mmx2















■ MODEL:LJ-1155

The main tank:

1200 x550x850mm

Mirror: 800 x35x8600mm



**■ MODEL:LJ-1156** 

The main tank:

1200 x550x850mm

Mirror: 800 x35x8600mm



















■ MODEL:LJ-1157

The main tank:

1000 x550x450mm

Mirror: 600 x30x1300mm

Rack 1:360X150X65mm

Rack 2:500X150X65mm





The main tank:

800 x550x850mm

Lens ark: 750 x35x700mm











35BATHROOM CABINET SERIES







**■ MODEL:LJ-1159** 

The main tank: 1500 x550x850mm

Mirror: 1450 x35x700mm



■ MODEL:LJ-1160

The main tank:

1800 x550x850mm

Mirror: 700 x35x1000mm

Tank: 300 x120x300mmx3















■ MODEL:LJ-1161

The main tank:

900 x550x850mm

Mirror: 850 x20x700mm



### **■ MODEL:LJ-1162**

The main tank:

1500 x550x850mm

Mirror: 550 x30x1000mm

Shelf: 650X120X50mmX2















■ MODEL:LJ-1163

The main tank: 1200 x550x850mm Mirror: 1150 x35x700m



■ MODEL:LJ-1164

The main tank:

1000 x550x850mm

Mirror: 950 x35x700mm

















**BATHROOM** 

**CABINET SERIES** 



The main tank:

900 x550x850mm

Mirror:

850 x35x700mm



### **■ MODEL:LJ-1166**

The main tank:

1800 x550x850mm

Mirror: 700 x35x1000mm

Tank: 300 x120x300mmx3