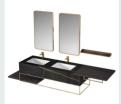

## ■ MODEL:LJ-1104

1500\*500\*870

■ MODEL:LJ-1105

1000\*500\*1050

■ MODEL:LJ-1106

1100\*500\*100