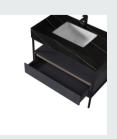

#### ■ MODEL:LJ-1107

The main tank:

1800 x550x850mm

Mirror: 1100 x120x550mm

Deputy ark: 1650 x180x320mm