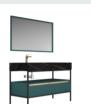

## ■ MODEL:LJ-1101

1000\*500\*500

## ■ MODEL:LJ-1102

498\*489\*908

■ MODEL:LJ-1103

500\*400\*100

## ■ MODEL:LJ-1104

1500\*500\*870

■ MODEL:LJ-1105

1000\*500\*1050

■ MODEL:LJ-1106

1100\*500\*100