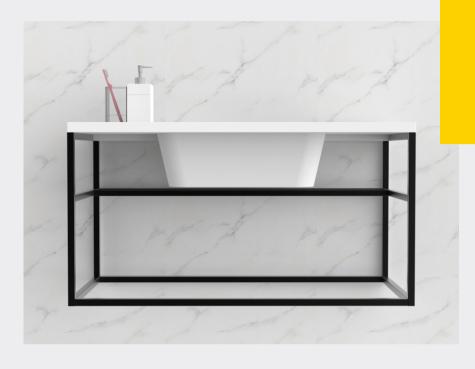

rage.

| LJ-1171 LJ-1172 · · · · · 42 |  |
|------------------------------|--|
| LJ-1173 LJ-1174 · · · · · 43 |  |
| LJ-1175 LJ-1176 · · · · · 44 |  |
| LJ-1177 LJ-1178 · · · · · 45 |  |
| LJ-1179 LJ-1180 · · · · · 46 |  |
|                              |  |
|                              |  |
|                              |  |
|                              |  |
|                              |  |
|                              |  |
|                              |  |
|                              |  |
|                              |  |
|                              |  |
|                              |  |
|                              |  |
|                              |  |
|                              |  |
|                              |  |
|                              |  |









## ■ MODEL:LJ-1101

1000\*500\*500



## ■ MODEL:LJ-1102

498\*489\*908





















■ MODEL:LJ-1103

500\*400\*100



## ■ MODEL:LJ-1104

1500\*500\*870













■ MODEL:LJ-1105

1000\*500\*1050



■ MODEL:LJ-1106

1100\*500\*100



















#### ■ MODEL:LJ-1107

The main tank:

1800 x550x850mm

Mirror: 1100 x120x550mm

Deputy ark: 1650 x180x320mm



## **■ MODEL:LJ-1108**

The main tank:

2100 x550x850mm

Mirror: 1330 x40x630mm

Shelf: 850X155X68mm

LCIJIC雷浩









10 BATHROOM CABINET SERIES











#### ■ MODEL:LJ-1109

The main tank: 1000 x550x850mm Mirror: 900 x35mm



## ■ MODEL:LJ-1110

The main tank:

1800 x550x850mm

Mirror: 1326 x35x620mm

LEIJIE雷洁













#### ■ MODEL:LJ-1111

The main tank:

800 x550x400mm

Mirror: 700 x35x700mm

Shelf: 650X