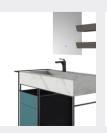

0x850mm Mirror:

1500 x17x820mm















■ MODEL:LJ-1117

The main tank:

1500 x550x850mm

Mirror: 1400 x17x820mm

Tank: 500 x140x650mm



## **■ MODEL:LJ-1118**

The main tank:

1350 x550x850mm

Mirror: 1300 x17x820mm

LEIJIE雷洁













## ■ MODEL:LJ-1119

The main tank:

1200 x550x850mm

Mirror:

1150 x17x820mm



## **■ MODEL:LJ-1120**

The main tank:

1000 x550x850mm

Mirror:

950 x17x820mm















■ MODEL:LJ-1121

The main tank:

1500 x550x850mm

Mirror:

550X30X1100mm X2



## ■ MODEL:LJ-1122

The main tank:

1350 x550x850mm

Mirror:

550 x30x1100mm















#### ■ MODEL:LJ-1123

The main tank: 1200 x550x850mm

Mirror: 550 x30x1100mm Shelf: 360X150X60mmX2



## ■ MODEL:LJ-1124

The main tank:

1000 x550x850mm

Mirror: 550 x30x1100mm

Shelf: 360X150X60mmX2















■ MODEL:LJ-1125



The main tank:

800 x550x850mm

Mirror:

550 x35x1000mm



#### **■ MODEL:**LJ-1126

Upper layer of main cabinet:

1600X550X150mm

Main cabinet lower:

1600X550X350mm

Mirror: 1600 x40x750mm

Tank: 350 x280x1200mm















## ■ MODEL:LJ-1127

The main tank: 800 x480x850mm Mirror: 600 x30x600mm



## ■ MODEL:LJ-1128

The main tank: 1500 x550x850mm Mirror: 700 x35x700mmx2





















■ MODEL:LJ-1129

The main tank:

1350 x550x850mm

Mirror: 700 x35x700mm

Shelf: 650X120X50mm



## **■ MODEL:LJ-1130**

The main tank:

1000 x550x850mm

Mirror: 700 x35x700mm

Shelf: 360X150X60mm















## ■ MODEL:LJ-1131

The main tank: 800 x550x850mm Mirror: 700 x35x700mm



## ■ MODEL:LJ-1132

The main tank:

1300 x550x280mm

Mirror:

1200 x40x600mm