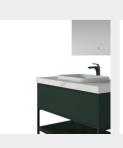

Mirror: 800 x35x8600mm



















■ MODEL:LJ-1157

The main tank:

1000 x550x450mm

Mirror: 600 x30x1300mm

Rack 1:360X150X65mm

Rack 2:500X150X65mm





The main tank:

800 x550x850mm

Lens ark: 750 x35x700mm











35BATHROOM CABINET SERIES







**■ MODEL:LJ-1159** 

The main tank: 1500 x550x850mm

Mirror: 1450 x35x700mm



■ MODEL:LJ-1160

The main tank:

1800 x550x850mm

Mirror: 700 x35x1000mm

Tank: 300 x120x300mmx3















■ MODEL:LJ-1161

The main tank:

900 x550x850mm

Mirror: 850 x20x700mm



### **■ MODEL:LJ-1162**

The main tank:

1500 x550x850mm

Mirror: 550 x30x1000mm

Shelf: 650X120X50mmX2















■ MODEL:LJ-1163

The main tank: 1200 x550x850mm Mirror: 1150 x35x700m



■ MODEL:LJ-1164

The main tank:

1000 x550x850mm

Mirror: 950 x35x700mm

















**BATHROOM** 

**CABINET SERIES** 



The main tank:

900 x550x850mm

Mirror:

850 x35x700mm



### **■ MODEL:LJ-1166**

The main tank:

1800 x550x850mm

Mirror: 700 x35x1000mm

Tank: 300 x120x300mmx3















■ MODEL:LJ-1167

The main tank: 1500 x550x850mm

Mirror: 1450 x30x700mm



**■ MODEL:LJ-1168** 

Upper layer of main cabinet:

800X550X120mm

Main cabinet bottom:

800X550X250mm

Mirror: 700 x35x700mm





















■ MODEL:LJ-1169

The main tank:

1000 x550x480mm

Mirror: 650 x45x650mm



### **■ MODEL:LJ-1170**

The main tank:

1000 x550x480mm

Mirror: 500 x35x900mm

Shelf: 650X120X50mm















#### ■ MODEL:LJ-1171

The main tank:
800 x550x850mm
Lens ark:
700 x120x700mm



### ■ MODEL:LJ-1172

The main tank: 1800 x550x850mm Mirror:

800 x20x1100mmx2