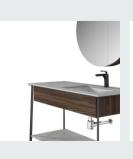

## ■ MODEL:LJ-1104

1500\*500\*870

■ MODEL:LJ-1105

1000\*500\*1050

■ MODEL:LJ-1106

1100\*500\*100