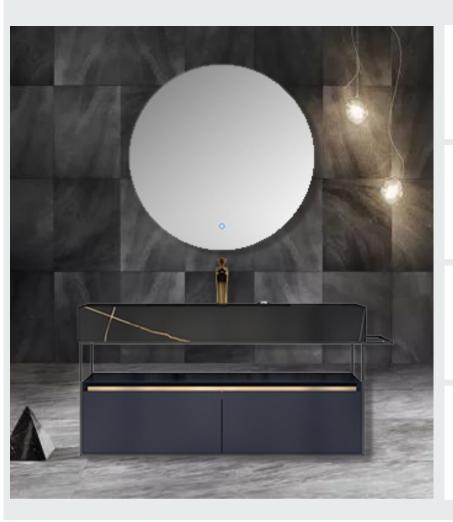

or:

1200 x40x600mm















■ MODEL:LJ-1133

The main tank:

1000 x550x850mm

Mirror: 950 x20x1100mm



## ■ MODEL:LJ-1134

The main tank:

1350 x550x850mm

Mirror: 1300 x20x1100mm















#### ■ MODEL:LJ-1135

The main tank: 700 x550x850mm

Mirror: 550 x20x1250mm



## ■ MODEL:LJ-1136

The main tank:

1500 x550x850mm

Mirror: 550 x20x1800mmx2

LCIJIC雷洁















■ MODEL:LJ-1137

The main tank:

2200 x550x850mm

Mirror:

850 x20x1800mmx2



## **■ MODEL:LJ-1138**

The main tank:

1000 x550x280mm

Mirror: 950 x40x600mm















#### ■ MODEL:LJ-1139

The main tank: 1600 x550x280mm Mirror: 500 x40x1000mmx2



## **■ MODEL:LJ-1140**

Upper layer of main cabinet:

1200X550X120mm

Main cabinet lower:

1200X550X250mm

Mirror: 700 x35x700mm

Shelf: 650X120X50mm





















■ MODEL:LJ-1141

Upper layer of main cabinet:

1000X550X120mm

Main cabinet lower layer:

1000X550X250mm

Mirror: 700 x35x700mm



## **■ MODEL:LJ-1142**

The main tank:

1600 x550x850mm

Mirror: 1000 x35x1000mm

Tank: 600 x120x150mm

LCIJIC雷洁













■ MODEL:LJ-1143

The main tank: 2000 x550x850mm

Mirror: 550 x20x1800mmx2



■ MODEL:LJ-1144

The main tank:

2000 x550x850mm

Mirror: 800 x20x1800mm





















■ MODEL:LJ-1145

The main tank:

2200 x550x500mm

Mirror:

550 x120x1100mmx2



## **■ MODEL:LJ-1146**

The main tank:

1200 x550x450mm

Mirror: 650 x45x650mm















#### ■ MODEL:LJ-1147

The main tank: 1500 x550x450mm

Mirror: 650 x45x650mmx2



## **■ MODEL:LJ-1148**

The main tank:

800 x550x500mm

Mirror: 550 x120x1100mm

















■ MODEL:LJ