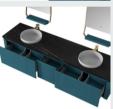

irror:

850 x20x1800mmx2



## **■ MODEL:LJ-1138**

The main tank:

1000 x550x280mm

Mirror: 950 x40x600mm















#### ■ MODEL:LJ-1139

The main tank: 1600 x550x280mm Mirror: 500 x40x1000mmx2



## **■ MODEL:LJ-1140**

Upper layer of main cabinet:

1200X550X120mm

Main cabinet lower:

1200X550X250mm

Mirror: 700 x35x700mm

Shelf: 650X120X50mm





















■ MODEL:LJ-1141

Upper layer of main cabinet:

1000X550X120mm

Main cabinet lower layer:

1000X550X250mm

Mirror: 700 x35x700mm



## **■ MODEL:LJ-1142**

The main tank:

1600 x550x850mm

Mirror: 1000 x35x1000mm

Tank: 600 x120x150mm

LCIJIC雷洁













■ MODEL:LJ-1143

The main tank: 2000 x550x850mm

Mirror: 550 x20x1800mmx2



■ MODEL:LJ-1144

The main tank:

2000 x550x850mm

Mirror: 800 x20x1800mm





















■ MODEL:LJ-1145

The main tank:

2200 x550x500mm

Mirror:

550 x120x1100mmx2



## **■ MODEL:LJ-1146**

The main tank:

1200 x550x450mm

Mirror: 650 x45x650mm















#### ■ MODEL:LJ-1147

The main tank: 1500 x550x450mm

Mirror: 650 x45x650mmx2



## **■ MODEL:LJ-1148**

The main tank:

800 x550x500mm

Mirror: 550 x120x1100mm

















■ MODEL:LJ-1149

The main tank:

1100 x550x500mm

Mirror: 550 x120x1100mm

Shelf: 440 x160x1200mm



#### **■ MODEL:LJ-1150**

The main tank:

1300 x550x500mm

Mirror: 1300 x35x650mm

Shelf: 600 x120x150mm

Tank: 220 x160x1200mm















#### ■ MODEL:LJ-1151

The main tank: 1600 x550x460mm

Mirror: 600 x35x1300mm Shelf: 1120 x150x65mm



#### ■ MODEL:LJ-1152

Upper layer of main cabinet:

2000X550X150mm

Main cabinet lower layer:

2000X