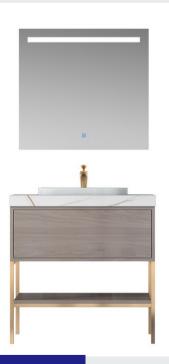

#### ■ MODEL:LJ-1109

The main tank: 1000 x550x850mm Mirror: 900 x35mm

## ■ MODEL:LJ-1110

The main tank:

1800 x550x850mm

Mirror: 1326 x35x620mm

LEIJIE雷洁