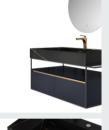

## ■ MODEL:LJ-1101

1000\*500\*500

## ■ MODEL:LJ-1102

498\*489\*908

■ MODEL:LJ-1103

500\*400\*100