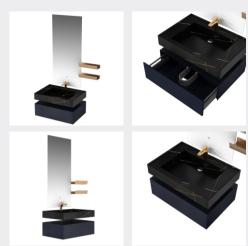

tank:

2100 x550x850mm

Mirror: 1330 x40x630mm

Shelf: 850X155X68mm

LCIJIC雷浩









10 BATHROOM CABINET SERIES











#### ■ MODEL:LJ-1109

The main tank: 1000 x550x850mm Mirror: 900 x35mm



## ■ MODEL:LJ-1110

The main tank:

1800 x550x850mm

Mirror: 1326 x35x620mm

LEIJIE雷洁













#### ■ MODEL:LJ-1111

The main tank:

800 x550x400mm

Mirror: 700 x35x700mm

Shelf: 650X120X50mm



#### **■ MODEL:LJ-1112**

The main tank:

1000 x550x500

Lens ark: 1000 x135x750mm

Tank: 600 x120x150mm





















#### ■ MODEL:LJ-1113

Upper layer of main cabinet:

1200X550X150mm

Main cabinet lower layer:

1200X550X350mm

Mirror: 1350 x40x750mm

Tank: 180 x150x1000mmx2



## ■ MODEL:LJ-1114

The main tank:

1600 x550x500mm

Mirror: 1600 x40x750mm

Shelf: 600 x120x150mmx2















#### ■ MODEL:LJ-1115

Upper layer of main cabinet: 800X550X120mm Main cabinet bottom: 800X550X240mm

Mirror: 600 x30x1300mm Rack: 360X150X65mmX2



#### **■ MODEL:**LJ-1116

The main tank: 1800 x550x850mm Mirror:

1500 x17x820mm















■ MODEL:LJ-1117

The main tank:

1500 x550x850mm

Mirror: 1400 x17x820mm

Tank: 500 x140x650mm



## **■ MODEL:LJ-1118**

The main tank:

1350 x550x850mm

Mirror: 1300 x17x820mm

LEIJIE雷洁













## ■ MODEL:LJ-1119

The main tank:

1200 x550x850mm

Mirror:

1150 x17x820mm



## **■ MODEL:LJ-1120**

The main tank:

1000 x550x850mm

Mirror:

950 x17x820mm















■ MODEL:LJ-1121

The main tank:

1500 x550x850mm

Mirror:

550X30X1100mm X2



## ■ MODEL:LJ-1122

The main tank:

1350 x550x850mm

Mirror:

550 x30x1100mm















#### ■