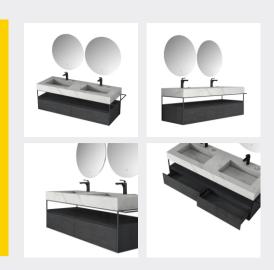

Tank: 300 x120x300mmx3















■ MODEL:LJ-1167

The main tank: 1500 x550x850mm

Mirror: 1450 x30x700mm



**■ MODEL:LJ-1168** 

Upper layer of main cabinet:

800X550X120mm

Main cabinet bottom:

800X550X250mm

Mirror: 700 x35x700mm





















■ MODEL:LJ-1169

The main tank:

1000 x550x480mm

Mirror: 650 x45x650mm



### **■ MODEL:LJ-1170**

The main tank:

1000 x550x480mm

Mirror: 500 x35x900mm

Shelf: 650X120X50mm















#### ■ MODEL:LJ-1171

The main tank:
800 x550x850mm
Lens ark:
700 x120x700mm



### ■ MODEL:LJ-1172

The main tank: 1800 x550x850mm Mirror:

800 x20x1100mmx2



















■ MODEL:LJ-1173

The main tank:

1300 x550x850mm

Mirror:

1250 x30x700mm



### **■ MODEL:LJ-1174**

The main tank:

1000 x550x850mm

Mirror:

950 x20x700mm















#### **■ MODEL:LJ-1175**

Upper layer of main cabinet: 1500X550X120mm Lower floor of main cabinet: 1500X550X250mm

Mirror: 700 x35x700mmx2



### **■ MODEL:LJ-1176**

The main tank:

1300 x550x450mm

Lens ark: 500 x35x900mmx2





















**■ MODEL:LJ-1177** 

The main tank:

1500 x550x450mm

Mirror:

500 x35x900mmx2

Shelf: 650X120X50mm



#### **■ MODEL:LJ-1178**

The main tank:

1200 x550x850mm

Lens ark: 800 x120x800mm











45 BATHROOM CABINET SERIES





**■ MODEL:LJ-1179** 

The main tank: 1500 x550x850mm

Mirror: 550 x40x1000mmx2



**■ MODEL:LJ-1180** 

The main tank:

1000 x550x850mm

Lens ark: 800 x120x800mm













### FOSHAN LEIJIE SANITARY COMPANY LIMITED

TEL:0757-86612003 FAX:0757-85403648

E-MAIL:Bath@cnleijie.com

#### Important items

- 1. The size sh