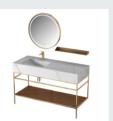

■ MODEL:LJ-1121

The main tank:

1500 x550x850mm

Mirror:

550X30X1100mm X2



## ■ MODEL:LJ-1122

The main tank:

1350 x550x850mm

Mirror:

550 x30x1100mm















#### ■ MODEL:LJ-1123

The main tank: 1200 x550x850mm

Mirror: 550 x30x1100mm Shelf: 360X150X60mmX2



## ■ MODEL:LJ-1124

The main tank:

1000 x550x850mm

Mirror: 550 x30x1100mm

Shelf: 360X150X60mmX2















■ MODEL:LJ-1125



The main tank:

800 x550x850mm

Mirror:

550 x35x1000mm



#### **■ MODEL:**LJ-1126

Upper layer of main cabinet:

1600X550X150mm

Main cabinet lower:

1600X550X350mm

Mirror: 1600 x40x750mm

Tank: 350 x280x1200mm















## ■ MODEL:LJ-1127

The main tank: 800 x480x850mm Mirror: 600 x30x600mm



## ■ MODEL:LJ-1128

The main tank: 1500 x550x850mm Mirror: 700 x35x700mmx2





















■ MODEL:LJ-1129

The main tank:

1350 x550x850mm

Mirror: 700 x35x700mm

Shelf: 650X120X50mm



## **■ MODEL:LJ-1130**

The main tank:

1000 x550x850mm

Mirror: 700 x35x700mm

Shelf: 360X150X60mm















## ■ MODEL:LJ-1131

The main tank: 800 x550x850mm Mirror: 700 x35x700mm



## ■ MODEL:LJ-1132

The main tank:

1300 x550x280mm

Mirror:

1200 x40x600mm















■ MODEL:LJ-1133

The main tank:

1000 x550x850mm

Mirror: 950 x20x1100mm



## ■ MODEL:LJ-1134

The main tank:

1350 x550x850mm

Mirror: 1300 x20x1100mm















#### ■ MODEL:LJ-1135

The main tank: 700 x550x850mm

Mirror: 550 x20x1250mm



## ■ MODEL:LJ-1136

The main tank:

1500 x550x850mm

Mirror: 550 x20x1800mmx2

LCIJIC雷洁















■ MODEL:LJ-1137

The main tank:

2200 x550x850mm

Mirror:

850 x20