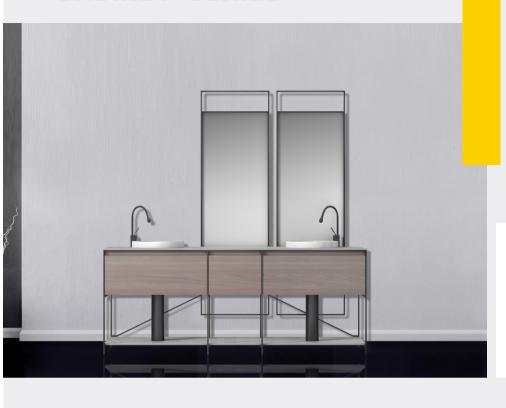

#### ■ MODEL:LJ-1113

Upper layer of main cabinet:

1200X550X150mm

Main cabinet lower layer:

1200X550X350mm

Mirror: 1350 x40x750mm

Tank: 180 x150x1000mmx2