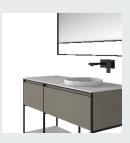

## ■ MODEL:LJ-1102

498\*489\*908

■ MODEL:LJ-1103

500\*400\*100

## ■ MODEL:LJ-1104

1500\*500\*870

■ MODEL:LJ-1105

1000\*500\*1050

■ MODEL:LJ-1106

1100\*500\*100