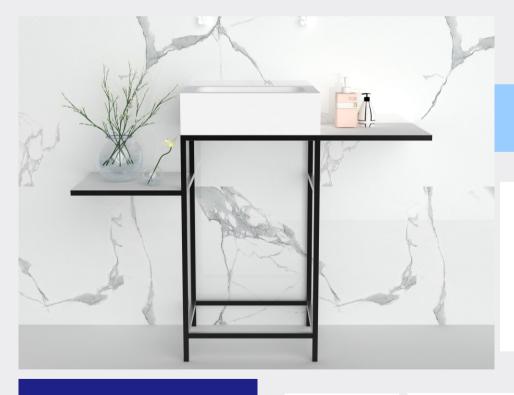

|  |
|                              |  |
|                              |  |
|                              |  |
|                              |  |
|                              |  |
|                              |  |
|                              |  |
|                              |  |
|                              |  |
|                              |  |
|                              |  |
|                              |  |
|                              |  |
|                              |  |
|                              |  |
|                              |  |









## ■ MODEL:LJ-1101

1000\*500\*500



## ■ MODEL:LJ-1102

498\*489\*908





















■ MODEL:LJ-1103

500\*400\*100



## ■ MODEL:LJ-1104

1500\*500\*870













■ MODEL:LJ-1105

1000\*500\*1050



■ MODEL:LJ-1106

1100\*500\*100



















#### ■ MODEL:LJ-1107

The main tank:

1800 x550x850mm

Mirror: 1100 x120x550mm

Deputy ark: 1650 x180x320mm



## **■ MODEL:LJ-1108**

The main tank:

2100 x550x850mm

Mirror: 1330 x40x630mm

Shelf: 850X155X68mm

LCIJIC雷浩









10 BATHROOM CABINET SERIES











#### ■ MODEL:LJ-1109

The main tank: 1000 x550x850mm Mirror: 900 x35mm



## ■ MODEL:LJ-1110

The main tank:

1800 x550x850mm

Mirror: 1326 x35x620mm

LEIJIE雷洁













#### ■ MODEL:LJ-1111

The main tank:

800 x550x400mm

Mirror: 700 x35x700mm

Shelf: 650X120X50mm



#### **■ MODEL:LJ-1112**

The main tank:

1000 x550x500

Lens ark: 1000 x135x750mm

Tank: 600 x120x150mm





















#### ■ MODEL:LJ-1113

Upper layer of main cabinet:

1200X550X150mm

Main cabine