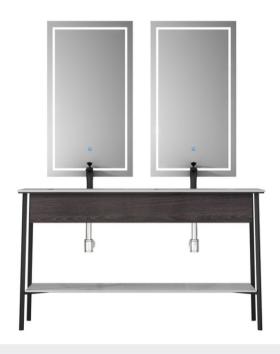

#### ■ MODEL:LJ-1107

The main tank:

1800 x550x850mm

Mirror: 1100 x120x550mm

Deputy ark: 1650 x180x320mm

## **■ MODEL:LJ-1108**

The main tank:

2100 x550x850mm

Mirror: 1330 x40x630mm

Shelf: 850X155X68mm

LCIJIC雷浩

10 BATHROOM CABINET SERIES

#### ■ MODEL:LJ-1109

The main tank: 1000 x550x850mm Mirror: 900 x35mm

## ■ MODEL:LJ-1110

The main tank:

1800 x550x850mm

Mirror: 1326 x35x620mm

LEIJIE雷洁