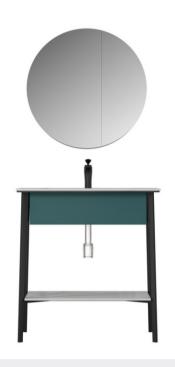

■ MODEL:LJ-1163

The main tank: 1200 x550x850mm Mirror: 1150 x35x700m



■ MODEL:LJ-1164

The main tank:

1000 x550x850mm

Mirror: 950 x35x700mm

















**BATHROOM** 

**CABINET SERIES** 



The main tank:

900 x550x850mm

Mirror:

850 x35x700mm



### **■ MODEL:LJ-1166**

The main tank:

1800 x550x850mm

Mirror: 700 x35x1000mm

Tank: 300 x120x300mmx3















■ MODEL:LJ-1167

The main tank: 1500 x550x850mm

Mirror: 1450 x30x700mm



**■ MODEL:LJ-1168** 

Upper layer of main cabinet:

800X550X120mm

Main cabinet bottom:

800X550X250mm

Mirror: 700 x35x700mm





















■ MODEL:LJ-1169

The main tank:

1000 x550x480mm

Mirror: 650 x45x650mm



### **■ MODEL:LJ-1170**

The main tank:

1000 x550x480mm

Mirror: 500 x35x900mm

Shelf: 650X120X50mm















#### ■ MODEL:LJ-1171

The main tank:
800 x550x850mm
Lens ark:
700 x120x700mm



### ■ MODEL:LJ-1172

The main tank: 1800 x550x850mm Mirror:

800 x20x1100mmx2



















■ MODEL:LJ-1173

The main tank:

1300 x550x850mm

Mirror:

1250 x30x700mm



### **■ MODEL:LJ-1174**

The main tank:

1000 x550x850mm

Mirror:

950 x20x700mm















#### **■ MODEL:LJ-1175**

Upper layer of main cabinet: 1500X550X120mm Lower floor of main cabinet: 1500X550X250mm

Mirror: 700 x35x700mmx2



### **■ MODEL:LJ-1176**

The main tank:

1300 x550x450mm

Lens ark: 500 x35x900mmx2





















**■ MODEL:LJ-1177** 

The main tank:

1500 x550x450mm

Mirror:

500 x35x900mmx2

Shelf: 650X120X50mm



#### **■ MODEL:LJ-1178**

The main tank:

1200 x550x850mm

Lens ark: 800 x120x800mm