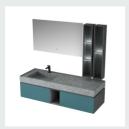

## ■ MODEL:LJ-1101

1000\*500\*500

## ■ MODEL:LJ-1102

498\*489\*908

■ MODEL:LJ-1103

500\*400\*100